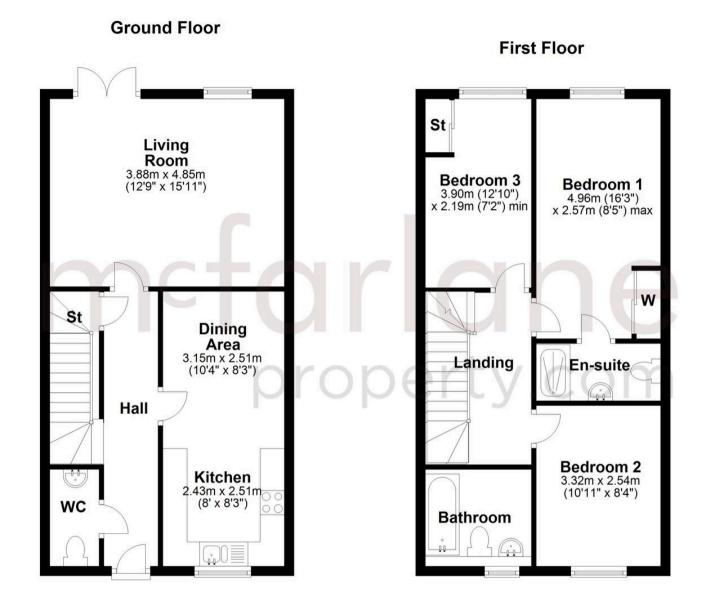

- NEW HOME
- SEMI DETACHED
- THREE BEDROOMS
- KITCHEN/DINING ROOM
- EN-SUITE AND FAMILY BATHROOM
- BUILT IN STORAGE TO TWO BEDROOMS
- TWO PARKING SPACES AND SHED IN GARDEN

Hall

**Living** 15' 11" x 12' 9" (4.85m x 3.88m)

**Kitchen** 8' 3" x 8' 0" (2.51m x 2.43m)

**Dining** 10' 4" x 8' 3" (3.14m x 2.51m)

wc

**First Floor Landing** 

**Bedroom 1** 16' 3" x 8' 5" (4.95m x 2.57m)

## Bedroom 1 En-suite

**Bedroom 2** 10' 11" x 8' 4" (3.32m x 2.54m)

**Bedroom 3** 12' 10" x 7' 2" (3.91m x 2.19m)

Bathroom