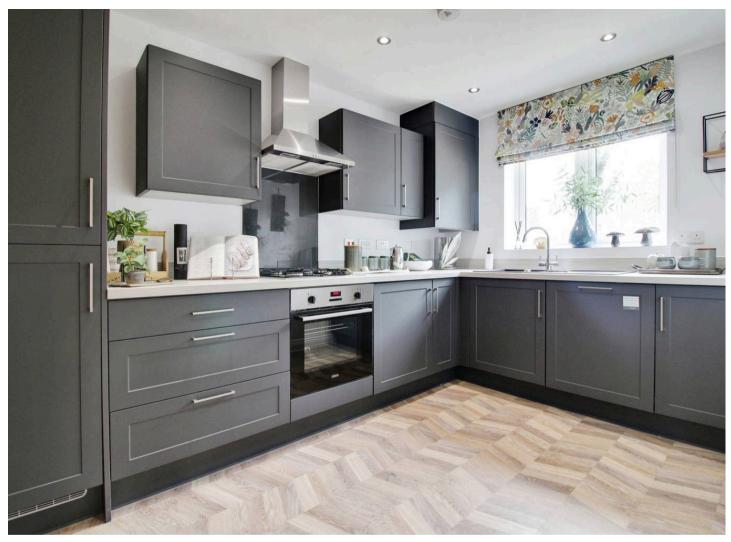

**Kitchen** 8' 3" x 8' 0" (2.51m x 2.43m)

**Dining** 10' 4" x 8' 3" (3.14m x 2.51m)

wc

**First Floor Landing** 

**Bedroom 1** 16' 3" x 8' 5" (4.95m x 2.57m)