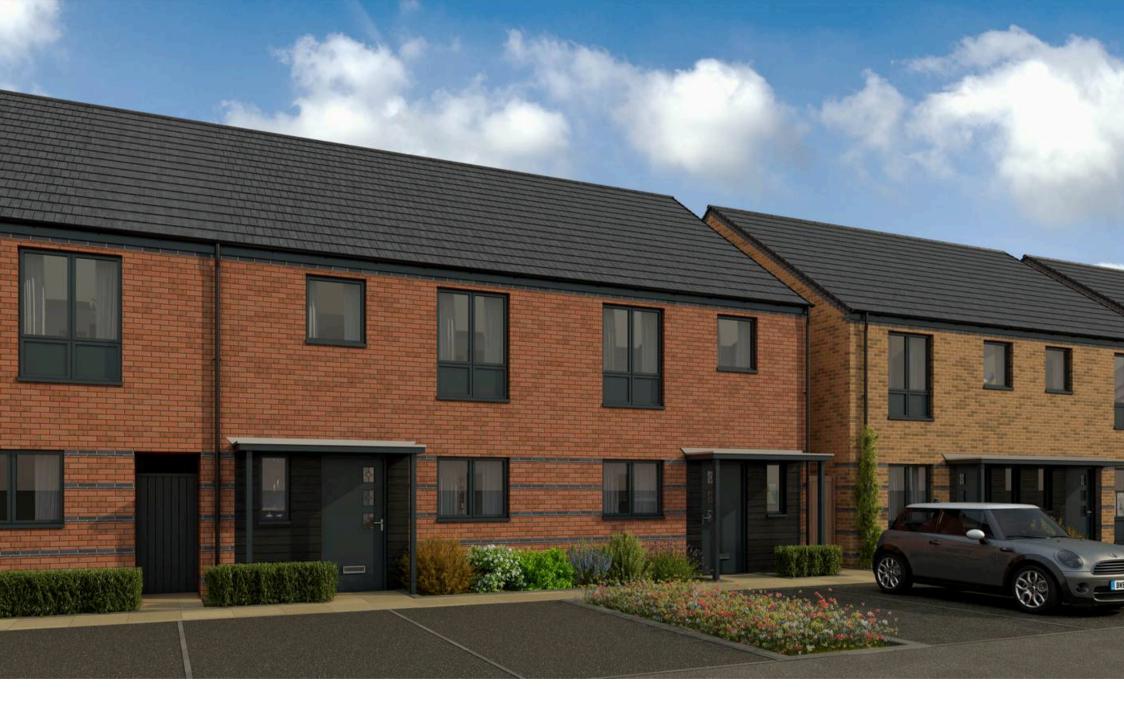

The Carlow, Western Gate, Marlborough Road

£360,000

Swindon

## The Carlow, Western Gate

## Marlborough Road, Swindon

Nestled in a serene neighbourhood, this stunning NEW HOME is the epitome of modern comfort and style. This SEMI DETACHED house boasts a charming exterior façade and offers three inviting bedrooms, including a luxurious en-suite, a family bathroom, and built-in storage in two of the bedrooms. The heart of the home is the spacious KITCHEN/DINING ROOM, perfect for hosting gatherings or enjoying family meals. With two convenient parking spaces and a shed in the garden for extra storage, this property effortlessly combines practicality with elegance. Whether you're unwinding after a long day or hosting a summer barbeque, this outdoor retreat is sure to impress.

- NEW HOME
- SEMI DETACHED
- THREE BEDROOMS
- KITCHEN/DINING ROOM
- EN-SUITE AND FAMILY BATHROOM
- BUILT IN STORAGE TO TWO BEDROOMS
- TWO PARKING SPACES AND SHED IN GARDEN

Hall

**Living** 15' 11" x 12' 9" (4.85m x 3.88m)