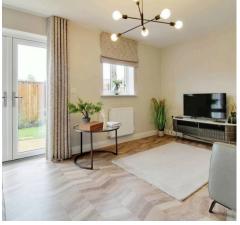

- NEW HOME
- SEMI DETACHED
- THREE BEDROOMS
- KITCHEN/DINING ROOM
- EN-SUITE AND FAMILY BATHROOM
- BUILT IN STORAGE TO TWO BEDROOMS
- TWO PARKING SPACES AND SHED IN GARDEN

Hall

**Living** 15' 11" x 12' 9" (4.85m x 3.88m)