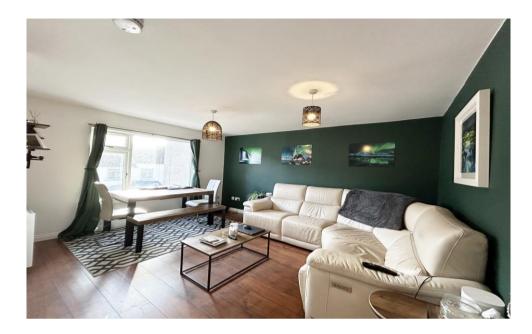

### Lounge – 4.40m x 4.35m (approx) Spacious bright public room to front of property, laid with wood effect laminate flooring leading to;