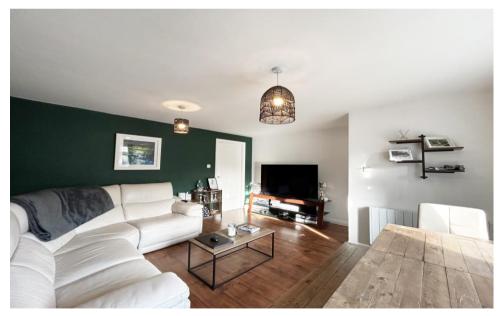

### Lounge – 4.40m x 4.35m (approx) Spacious bright public room to front of property, laid with wood effect laminate flooring leading to;