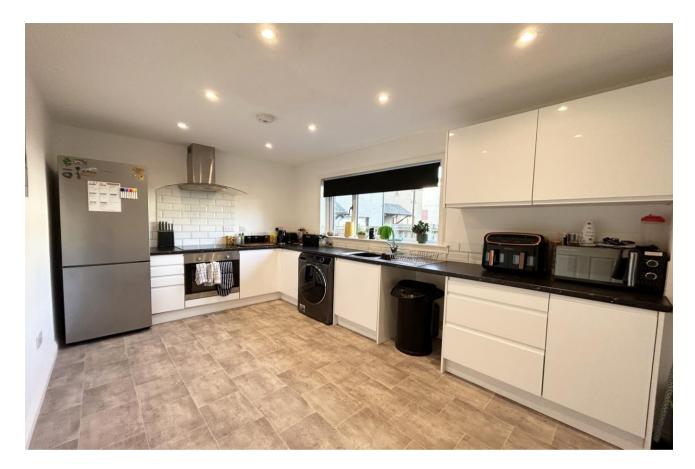

# Kitchen/Diner – 4.38m x 2.70m (approx) Stunning modern white gloss kitchen with a selection of wall and base units, tiled splashback, marble effect work surfaces, ceramic hob, stainless steel oven and cooker hood. Tile effect vinyl flooring. Leading to;