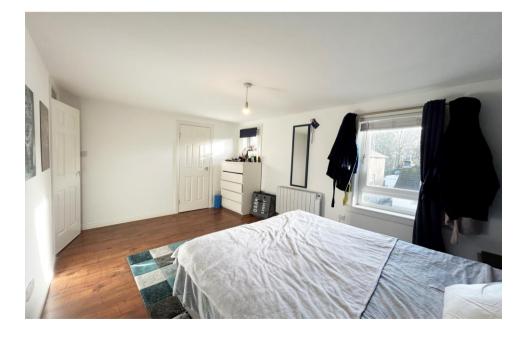

### Bedroom 1 – 4.40m x 3.00m (approx)

Great sized double bedroom to front of property with two built in wardrobes. Ample space for free standing furniture. Wood effect laminate flooring.

Bedroom 2 – 3.25m x 3.25m (approx) Another spacious double with built in wardrobe, wood effect laminate flooring.