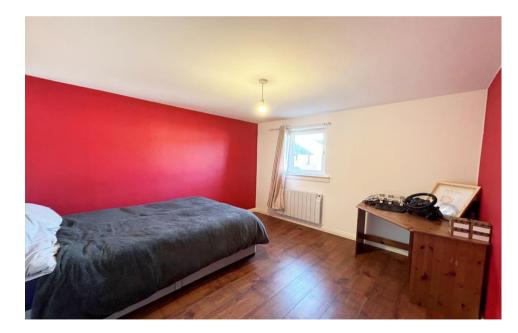

### Bedroom 1 – 4.40m x 3.00m (approx)

Great sized double bedroom to front of property with two built in wardrobes. Ample space for free standing furniture. Wood effect laminate flooring.

Bedroom 2 – 3.25m x 3.25m (approx) Another spacious double with built in wardrobe, wood effect laminate flooring.