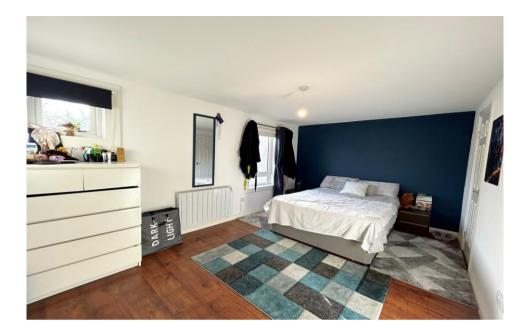

### Bedroom 1 – 4.40m x 3.00m (approx)

Great sized double bedroom to front of property with two built in wardrobes. Ample space for free standing furniture. Wood effect laminate flooring.

Bedroom 2 – 3.25m x 3.25m (approx) Another spacious double with built in wardrobe, wood effect laminate flooring.