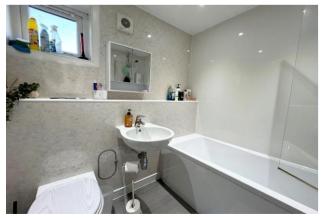

#### Bathroom – 1.96m x 1.84m (approx)

Modern white three-piece suite consisting of WC, basin and bath wit glazed shower screen and electric shower. Partially wet walled, vinyl flooring.