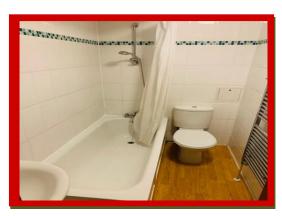

## 2-bedroom Flat Manor Road, Wallington, SM6

Crown Real Estae are proud to present this newly decorated and spacious first floor flat, 2 double bedrooms with two en-suite bathrooms with under floor heating system in a private residential area in Wallington with communal garden. The property benefits from spacious open plan modern kitchen with gas cooker, electric oven, fridge, freezer and washing machine. The modern kitchen has been newly refurbished with laminated flooring, telephone entry system, gas central heating and doubleglazed windows. This property is opposite Wallington BR Station and only one minute walk to High Street, Sainsbury's, Iceland, grammar schools and all local amenities.

## **AVAILABLE NOW!**

- 2 Double Bedrooms
- En-Suite Bathroom
- En-Suite Wet Room
- Open Plan Modern Kitchen
- Spacious Lounge
- Newly Decorated
- Laminated Flooring
- Intercom
- Gas Central Heating
- Double Glazed
- Communal Garden
- Opposite Wallington Station