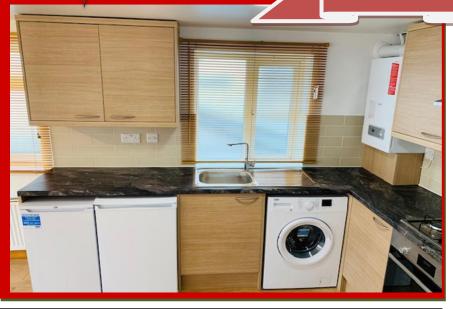

## 2-bedroom Flat Manor Road, Wallington, SM6

Crown Real Estae are proud to present this newly decorated and spacious first floor flat, 2 double bedrooms with two en-suite bathrooms with under floor heating system in a private residential area in Wallington with communal garden. The property benefits from spacious open plan modern kitchen with gas cooker, electric oven, fridge, freezer and washing machine. The modern kitchen has been newly refurbished with laminated flooring, telephone entry system, gas central heating and doubleglazed windows. This property is opposite Wallington BR Station and only one minute walk to High Street, Sainsbury's, Iceland, grammar schools and all local amenities.

## **AVAILABLE NOW!**

- 2 Double Bedrooms
- En-Suite Bathroom
- En-Suite Wet Room
- Open Plan Modern Kitchen
- Spacious Lounge
- Newly Decorated
- Laminated Flooring
- Intercom
- Gas Central Heating
- Double Glazed
- Communal Garden
- Opposite Wallington Station