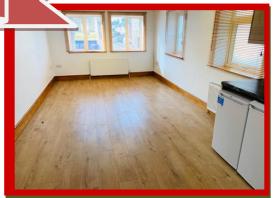

## 2-bedroom Flat Manor Road, Wallington, SM6

Crown Real Estae are proud to present this newly decorated and spacious first floor flat, 2 double bedrooms with two en-suite bathrooms with under floor heating system in a private residential area in Wallington with communal garden. The property benefits from spacious open plan modern kitchen with gas cooker, electric oven, fridge, freezer and washing machine. The modern kitchen has been newly refurbished with laminated flooring, telephone entry system, gas central heating and doubleglazed windows. This property is opposite Wallington BR Station and only one minute walk to High Street, Sainsbury's, Iceland, grammar schools and all local amenities.

## **AVAILABLE NOW!**

- 2 Double Bedrooms
- En-Suite Bathroom
- En-Suite Wet Room
- Open Plan Modern Kitchen
- Spacious Lounge
- Newly Decorated
- Laminated Flooring
- Intercom
- Gas Central Heating
- Double Glazed
- Communal Garden
- Opposite Wallington Station