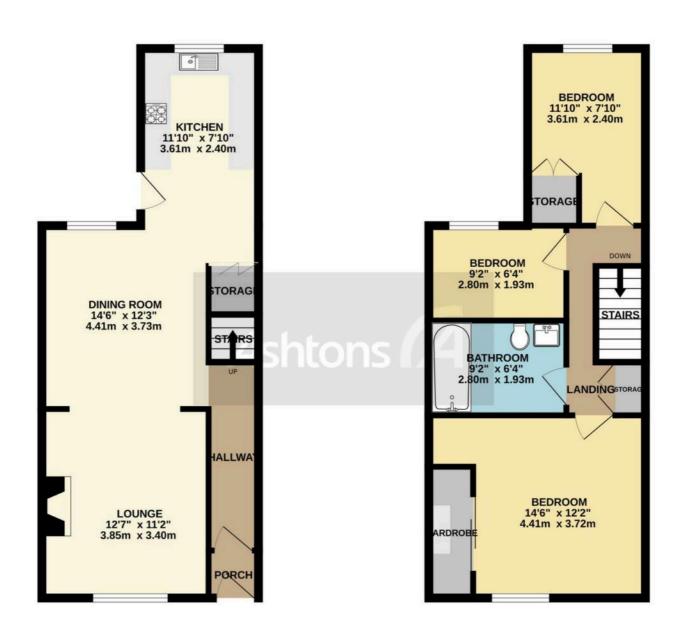

Ashtons (A

TOTAL FLOOR AREA: 899 sq ft. (83.6 sq m.) approx.

every attempt has been made to ensure the accuracy of the flooppan contained here, measurements, windows, rooms and any other items are approximate and no responsibility is taken for any error of the companion of the contrained here. The services, systems and appliances shown have not been tested and no guarante as to their operability or efficiency can be given. Made with Metropix ©2024