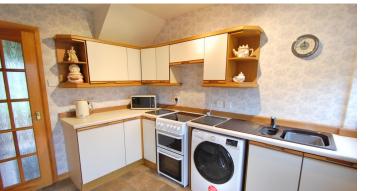

- Entrance hallway
- Spacious lounge
- Kitchen
- Two bedrooms
- Box room
- Modern shower room
- Gardens
- GCH & DG
- Council Tax Band: A
- Energy Efficiency Rating: D

Extras: All floor coverings, blinds, curtains and light fittings. Other items available by negotiation.