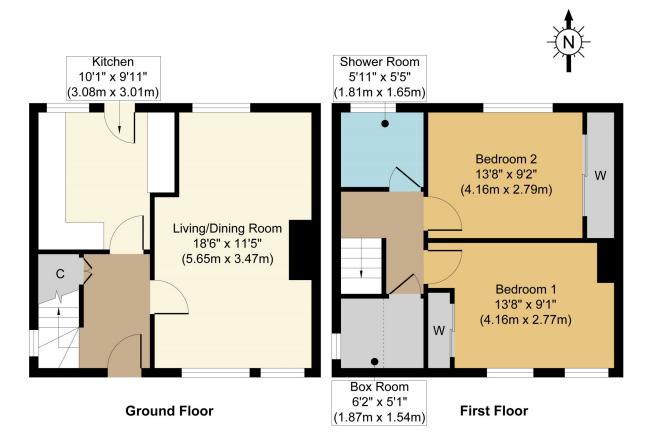

## **17 Briar Gardens**

Whilst every attempt has been made to ensure the accuracy of the floor plan contained here, measurements of doors, windows, rooms and any other items are approximate and no responsibility is taken for any error, omission, or mis-statement. The measurements should not be relied upon for valuation, transaction and/or funding purposes in this plan is for illustrative purposes only and should be used as such by any prospective purchaser or tenant. The services, systems and appliances shown have not been tested and no guarantee as to their operability or efficiency can be given. Copyright V360 Ltd 2024 | www.houseviz.com