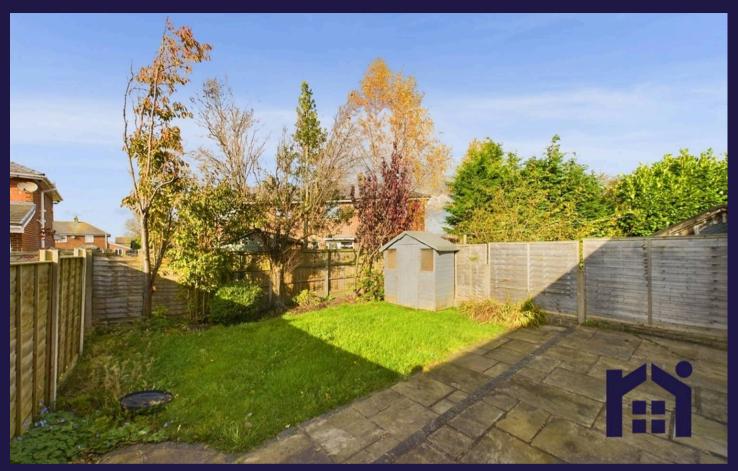

Three bedroom semi detached property with open plan family room and within easy reach of all village amenities, schools and primary transport routes. Available with no upward chain. To the front, is off road parking for two vehicles leading to the main entrance. Step into the vestibule and from there to the bay fronted reception one with log burner. To the rear, there is a spacious second reception room which is an orangery with sliding patio doors overlooking the garden. The kitchen comprises of a range of wall and base units with integrated fridge freezer, gas hob & oven. Off the kitchen, there is a downstairs WC and utility room which houses the boiler and provides plumbing for additional appliances. Step outside into the north west facing garden with a patio for enjoying in the sunshine, mature planting and a shed for that all important storage. Back inside, stairs lead to the first floor landing with two double bedrooms, a single bedroom, and the bathroom comprising p shape bath with an overhead electric shower, wc, wash hand basin and tiled flooring and elevations.

Tenure: Leasehold

EPC Energy Efficiency Rating: C

EPC Environmental Impact Rating: D

- Open plan family room
- Three bedrooms
- Village location
- Good size garden with patio
- Off road parking
- No upward chain