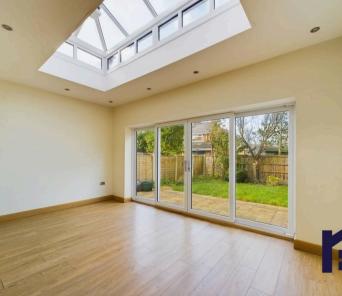

Three bedroom semi detached property with open plan family room and within easy reach of all village amenities, schools and primary transport routes. Available with no upward chain. To the front, is off road parking for two vehicles leading to the main entrance. Step into the vestibule and from there to the bay fronted reception one with log burner. To the rear, there is a spacious second reception room which is an orangery with sliding patio doors overlooking the garden. The kitchen comprises of a range of wall and base units with integrated fridge freezer, gas hob & oven. Off the kitchen, there is a downstairs WC and utility room which houses the boiler and provides plumbing for additional appliances. Step outside into the north west facing garden with a patio for enjoying in the sunshine, mature planting and a shed for that all important storage. Back inside, stairs lead to the first floor landing with two double bedrooms, a single bedroom, and the bathroom comprising p shape bath with an overhead electric shower, wc, wash hand basin and tiled flooring and elevations.