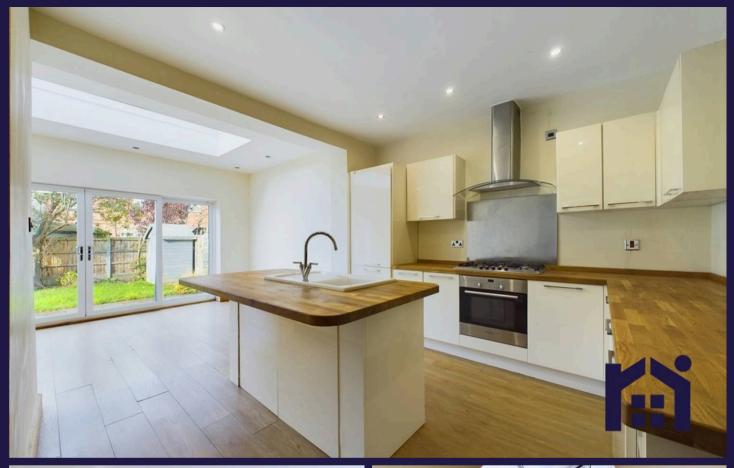

Three bedroom semi detached property with open plan family room and within easy reach of all village amenities, schools and primary transport routes. Available with no upward chain. To the front, is off road parking for two vehicles leading to the main entrance. Step into the vestibule and from there to the bay fronted reception one with log burner. To the rear, there is a spacious second reception room which is an orangery with sliding patio doors overlooking the garden. The kitchen comprises of a range of wall and base units with integrated fridge freezer, gas hob & oven. Off the kitchen, there is a downstairs WC and utility room which houses the boiler and provides plumbing for additional appliances. Step outside into the north west facing garden with a patio for enjoying in the sunshine, mature planting and a shed for that all important storage. Back inside, stairs lead to the first floor landing with two double bedrooms, a single bedroom, and the bathroom comprising p shape bath with an overhead electric shower, wc, wash hand basin and tiled flooring and elevations.