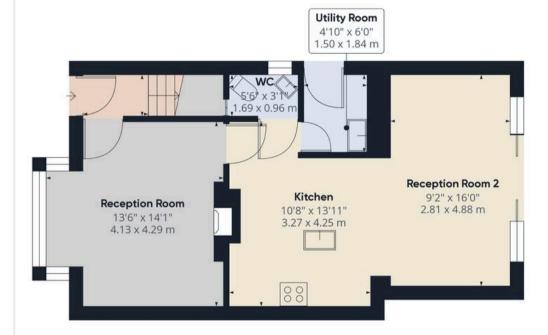

Eccleston Branch 265 The Green, Eccleston, PR7 5TF 01257 451673

Coppull Branch
244 Spendmore Lane, Coppull, PR7 5DE
01257 794588

www.hometruthslancs.co.uk office@hometruthslancs.co.uk

Floor 2

Approximate total area<sup>(1)</sup>

907.61 ft<sup>2</sup> 84.32 m<sup>2</sup>

(1) Excluding balconies and terraces

While every attempt has been made to ensure accuracy, all measurements are approximate, not to scale. This floor plan is for illustrative purposes only.

Calculations are based on RICS IPMS 3C standard.

GIRAFFE360

Floor 1