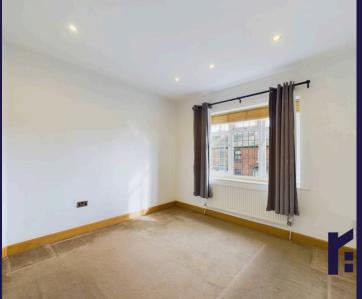

Three bedroom semi detached property with open plan family room and within easy reach of all village amenities, schools and primary transport routes. Available with no upward chain. To the front, is off road parking for two vehicles leading to the main entrance. Step into the vestibule and from there to the bay fronted reception one with log burner. To the rear, there is a spacious second reception room which is an orangery with sliding patio doors overlooking the garden. The kitchen comprises of a range of wall and base units with integrated fridge freezer, gas hob & oven. Off the kitchen, there is a downstairs WC and utility room which houses the boiler and provides plumbing for additional appliances. Step outside into the north west facing garden with a patio for enjoying in the sunshine, mature planting and a shed for that all important storage. Back inside, stairs lead to the first floor landing with two double bedrooms, a single bedroom, and the bathroom comprising p shape bath with an overhead electric shower, wc, wash hand basin and tiled flooring and elevations.