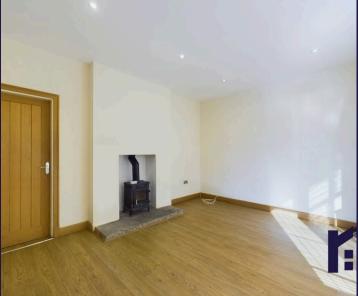

Three bedroom semi detached property with open plan family room and within easy reach of all village amenities, schools and primary transport routes. Available with no upward chain. To the front, is off road parking for two vehicles leading to the main entrance. Step into the vestibule and from there to the bay fronted reception one with log burner. To the rear, there is a spacious second reception room which is an orangery with sliding patio doors overlooking the garden. The kitchen comprises of a range of wall and base units with integrated fridge freezer, gas hob & oven. Off the kitchen, there is a downstairs WC and utility room which houses the boiler and provides plumbing for additional appliances. Step outside into the north west facing garden with a patio for enjoying in the sunshine, mature planting and a shed for that all important storage. Back inside, stairs lead to the first floor landing with two double bedrooms, a single bedroom, and the bathroom comprising p shape bath with an overhead electric shower, wc, wash hand basin and tiled flooring and elevations.