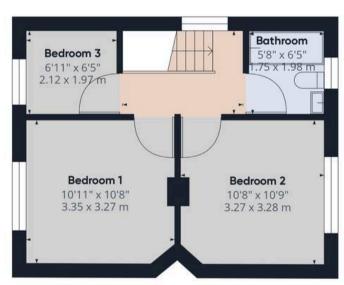

Three bedroom semi detached property with open plan family room and within easy reach of all village amenities, schools and primary transport routes. Available with no upward chain. To the front, is off road parking for two vehicles leading to the main entrance. Step into the vestibule and from there to the bay fronted reception one with log burner. To the rear, there is a spacious second reception room which is an orangery with sliding patio doors overlooking the garden. The kitchen comprises of a range of wall and base units with integrated fridge freezer, gas hob & oven. Off the kitchen, there is a downstairs WC and utility room which houses the boiler and provides plumbing for additional appliances. Step outside into the north west facing garden with a patio for enjoying in the sunshine, mature planting and a shed for that all important storage. Back inside, stairs lead to the first floor landing with two double bedrooms, a single bedroom, and the bathroom comprising p shape bath with an overhead electric shower, wc, wash hand basin and tiled flooring and elevations.

Eccleston Branch 265 The Green, Eccleston, PR7 5TF 01257 451673

Coppull Branch
244 Spendmore Lane, Coppull, PR7 5DE
01257 794588

www.hometruthslancs.co.uk office@hometruthslancs.co.uk

Floor 2

Approximate total area<sup>(1)</sup>

907.61 ft<sup>2</sup> 84.32 m<sup>2</sup>

(1) Excluding balconies and terraces

While every attempt has been made to ensure accuracy, all measurements are approximate, not to scale. This floor plan is for illustrative purposes only.