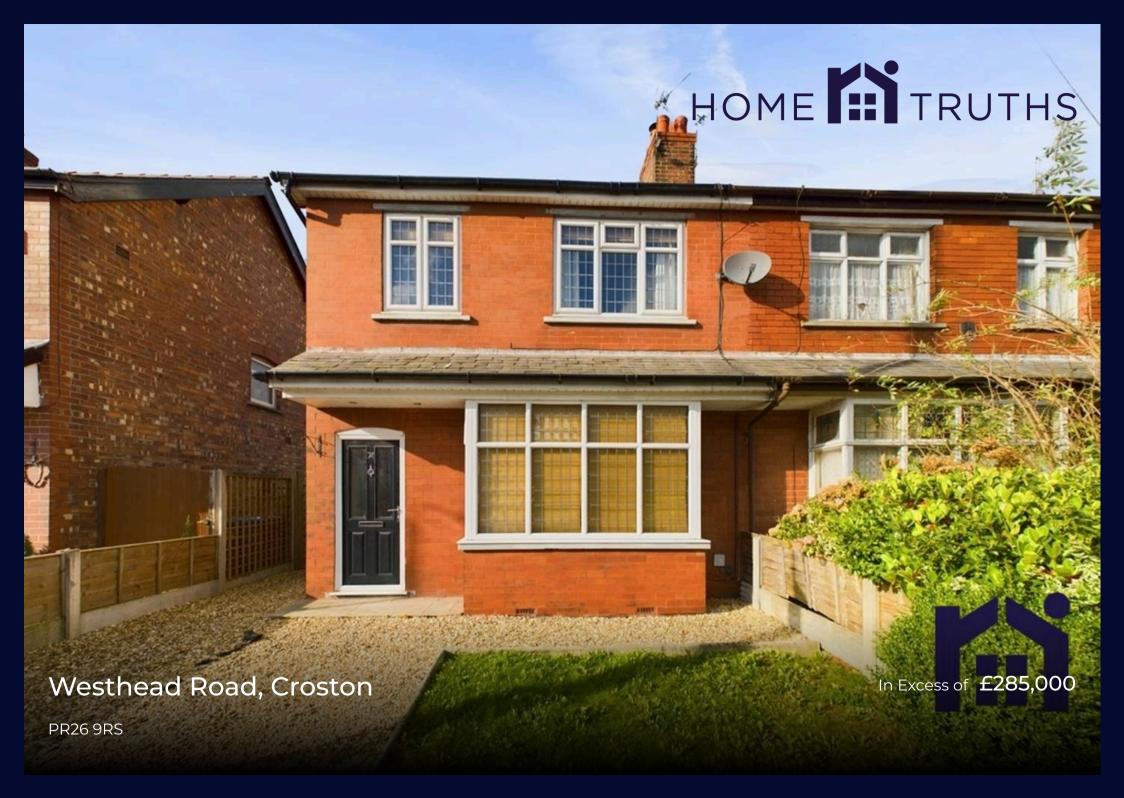

Three bedroom semi detached property with open plan family room and within easy reach of all village amenities, schools and primary transport routes. Available with no upward chain. To the front, is off road parking for two vehicles leading to the main entrance. Step into the vestibule and from there to the bay fronted reception one with log burner. To the rear, there is a spacious second reception room which is an orangery with sliding patio doors overlooking the garden. The kitchen comprises of a range of wall and base units with integrated fridge freezer, gas hob & oven. Off the kitchen, there is a downstairs WC and utility room which houses the boiler and provides plumbing for additional appliances. Step outside into the north west facing garden with a patio for enjoying in the sunshine, mature planting and a shed for that all important storage. Back inside, stairs lead to the first floor landing with two double bedrooms, a single bedroom, and the bathroom comprising p shape bath with an overhead electric shower, wc, wash hand basin and tiled flooring and elevations.

Three bedroom semi detached property with open plan family room and within easy reach of all village amenities, schools and primary transport routes. Available with no upward chain.

Council Tax band: B