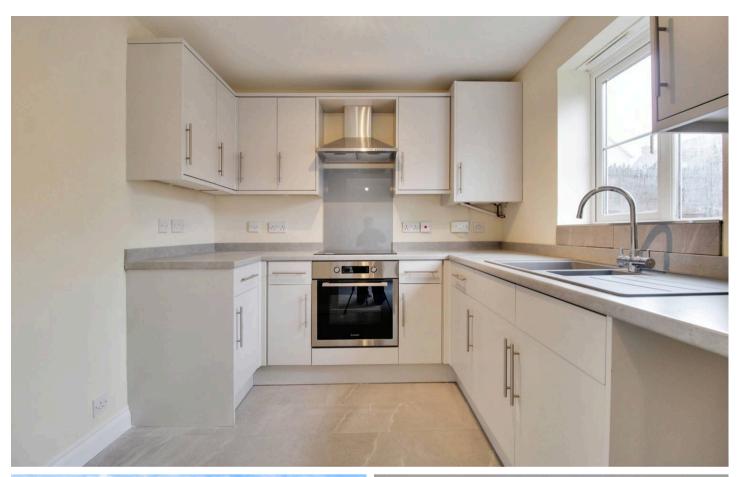

## Swindon

Welcome to this stylish and modern 3-bedroom end of terrace house that has been completely REFURBISHED THROUGHOUT, featuring a brand NEW KITCHEN and a sleek NEW BATHROOM. The MASTER bedroom boasts a NEW ENSUITE for added comfort and luxury.

- REFURBISHED THROUGHOUT
- NEW KITCHEN
- NEW BATHROOM
- MASTER WITH NEW ENSUITE
- END OF TERRACE
- THREE BEDROOMS
- GARAGE AND PARKING
- NO ONWARD CHAIN

Total area: approx. 81.1 sq. metres (873.4 sq. feet)