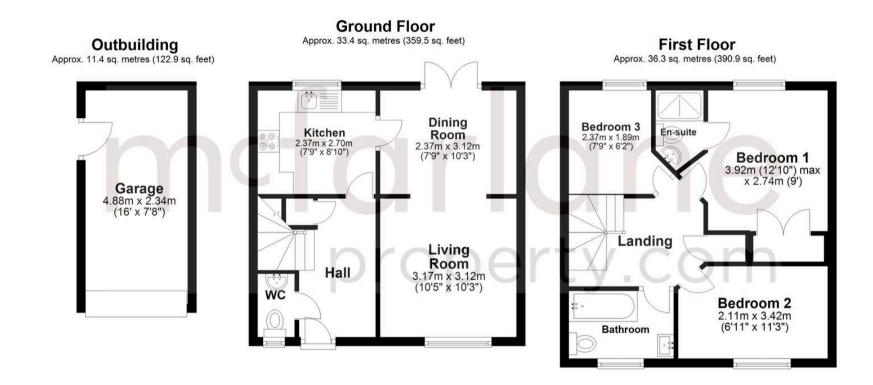

This home not only provides TWO RECEPTION ROOMS, THREE BEDROOMS but also comes with a GARAGE and PARKING, perfect for those with multiple vehicles or in need of extra storage space.

Best of all, this property is available with NO ONWARD CHAIN, making the moving process smooth and hassle-free for the lucky new owners. Don't miss out on the opportunity to make this beautifully REFURBISHED house your new home! Contact us today to arrange a viewing.

- REFURBISHED THROUGHOUT
- NEW KITCHEN
- NEW BATHROOM
- MASTER WITH NEW ENSUITE
- END OF TERRACE
- THREE BEDROOMS
- GARAGE AND PARKING
- NO ONWARD CHAIN

Total area: approx. 81.1 sq. metres (873.4 sq. feet)