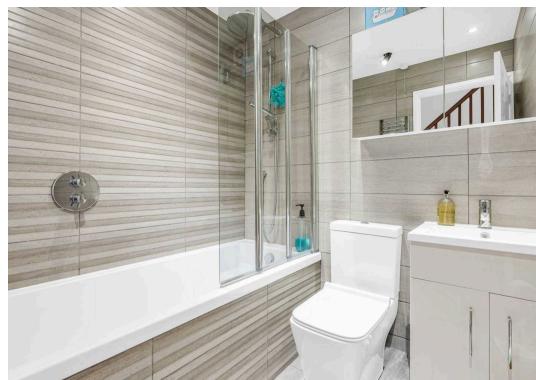

#### **Bathroom**

Fitted with a suite comprising panel enclosed bath with shower over and glass shower screen, vanity unit with inset wash hand basin, dual flush w.c, fully tiled, chrome heated towel rail.