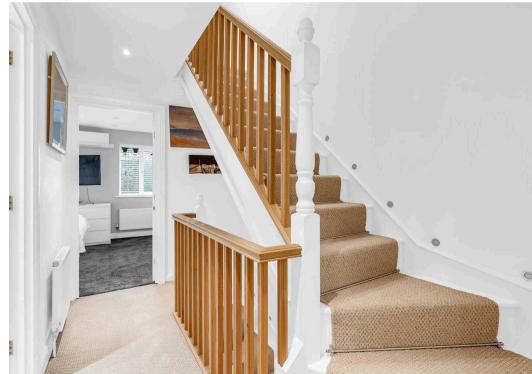

#### **Entrance Hall**

With radiator, stairs to first floor landing, radiator, wood flooring, open to:

#### **First Floor Landing**

With radiator, stairs to second floor and doors to: