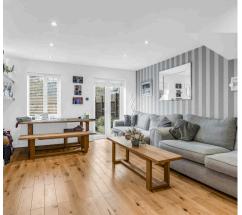

### Lounge/Dining Room

15' 11" x 13' 2" (4.84m x 4.01m)

With double glazed window to rear aspect and French doors opening to rear garden, two radiators, feature fireplace, fitted shelving to alcoves, wood flooring, open to: