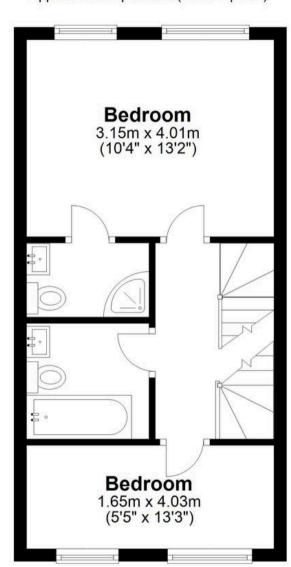

## **First Floor**

Approx. 32.3 sq. metres (348.1 sq. feet)

#### **Bedroom One**

10' 4" x 13' 2" (3.15m x 4.01m)

With two double glazed windows to rear aspect, radiator, air conditioning unit, door to:

#### **En Suite Shower Room**

Fitted with a suite comprising shower cubicle, dual flush wc, vanity unit with inset wash hand basin, fully tiled, chrome heated towel rail.

#### **Bedroom Three**

5' 5" x 13' 3" (1.65m x 4.03m)

With two double glazed window to front aspect, radiator.

#### **Bathroom**

Fitted with a suite comprising panel enclosed bath with shower over and glass shower screen, vanity unit with inset wash hand basin, dual flush w.c, fully tiled, chrome heated towel rail.