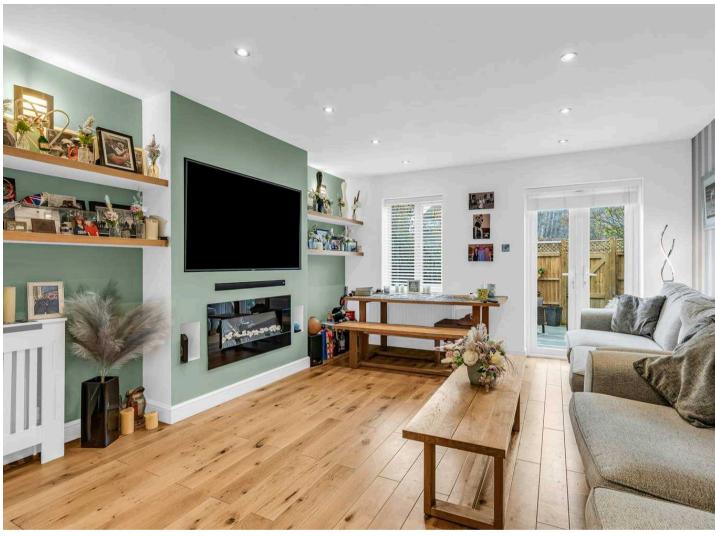

### Lounge/Dining Room

15' 11" x 13' 2" (4.84m x 4.01m)

With double glazed window to rear aspect and French doors opening to rear garden, two radiators, feature fireplace, fitted shelving to alcoves, wood flooring, open to: