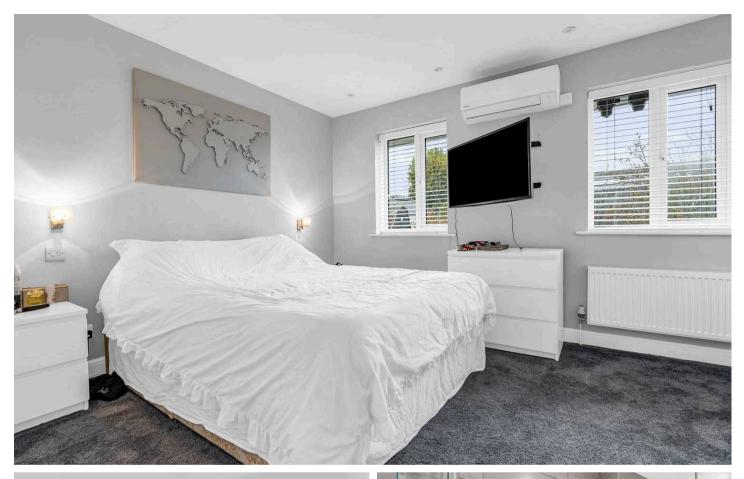

#### **Bedroom One**

10' 4" x 13' 2" (3.15m x 4.01m)

With two double glazed windows to rear aspect, radiator, air conditioning unit, door to: