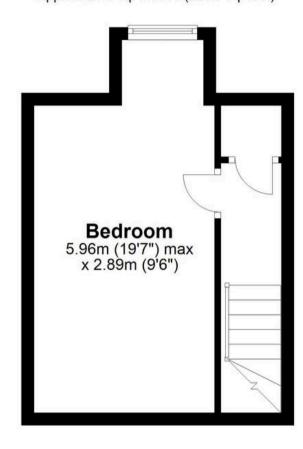

## **Second Floor**

Approx. 20.6 sq. metres (221.9 sq. feet)

Total area: approx. 85.4 sq. metres (919.6 sq. feet)

## Second Floor Landing

With built in storage cupboard and door to:

## Bedroom Two

19' 7" x 9' 6" (5.96m x 2.89m)

With double glazed window to rear aspect, radiator, loft access.