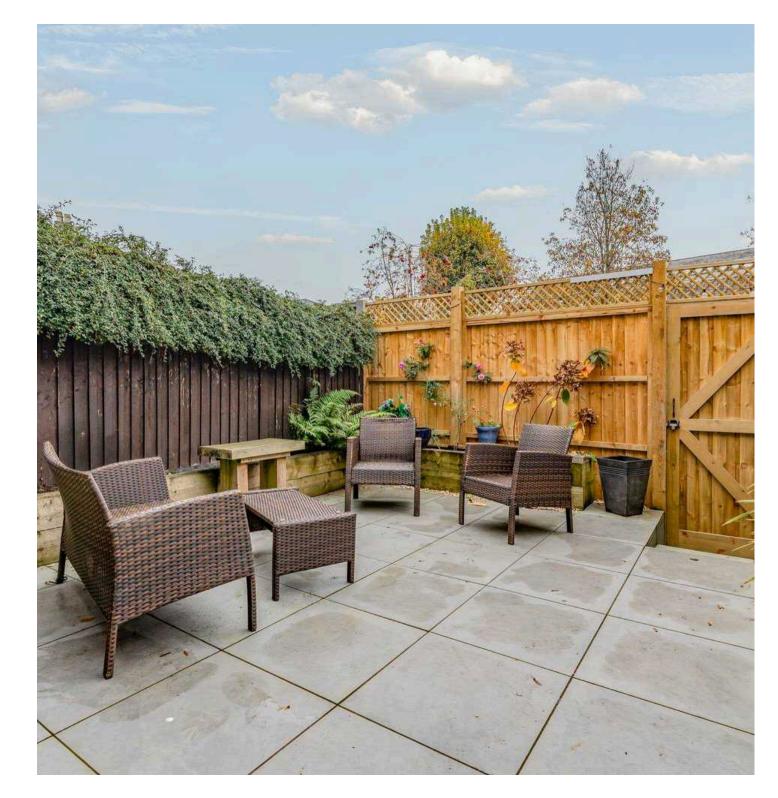

#### REAR GARDEN

The rear garden is paved with raised flower beds, fenced boundaries and rear access to the allocated parking.