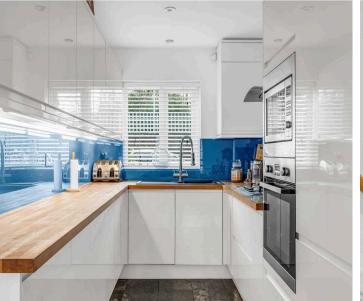

#### Kitchen

With double glazed window to front aspect. Fitted with a range of wall and base storage units with work surfaces over incorporating a sink/drainer unit with mixer taps, glass splash back areas, built in double oven with four ring hob and extractor hood over, integrated appliances, tiled flooring with underfloor heating.