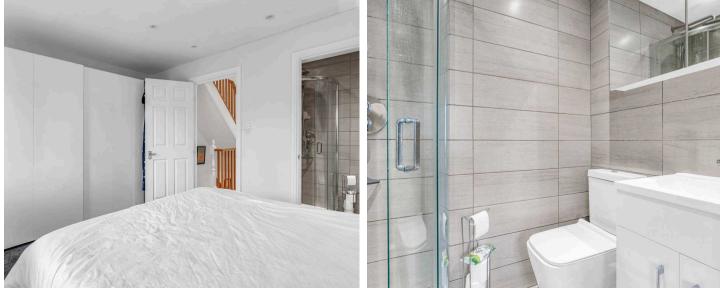

#### **En Suite Shower Room**

Fitted with a suite comprising shower cubicle, dual flush wc, vanity unit with inset wash hand basin, fully tiled, chrome heated towel rail.

#### **Bathroom**

Fitted with a suite comprising panel enclosed bath with shower over and glass shower screen, vanity unit with inset wash hand basin, dual flush w.c, fully tiled, chrome heated towel rail.