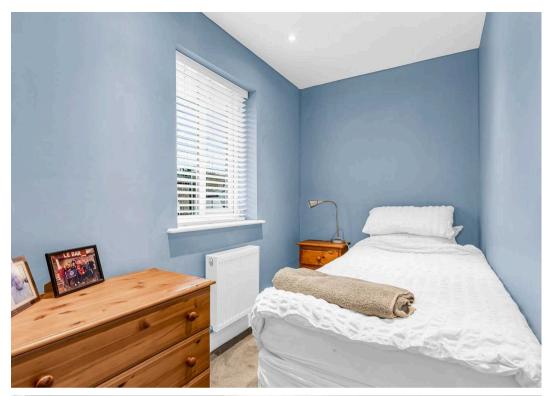

#### **Bedroom Three**

5' 5" x 13' 3" (1.65m x 4.03m)

With two double glazed window to front aspect, radiator.