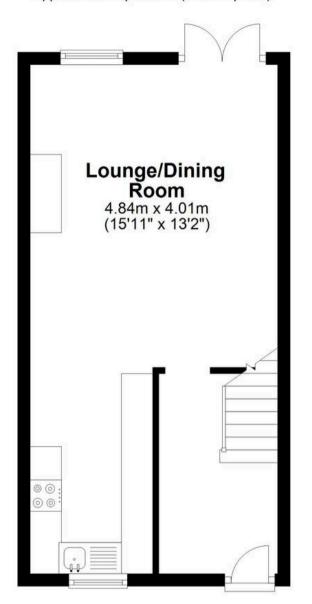

## **Ground Floor**

Approx. 32.5 sq. metres (349.6 sq. feet)

### Lounge/Dining Room

15' 11" x 13' 2" (4.84m x 4.01m)

With double glazed window to rear aspect and French doors opening to rear garden, two radiators, feature fireplace, fitted shelving to alcoves, wood flooring, open to:

#### Kitchen

With double glazed window to front aspect. Fitted with a range of wall and base storage units with work surfaces over incorporating a sink/drainer unit with mixer taps, glass splash back areas, built in double oven with four ring hob and extractor hood over, integrated appliances, tiled flooring with underfloor heating.