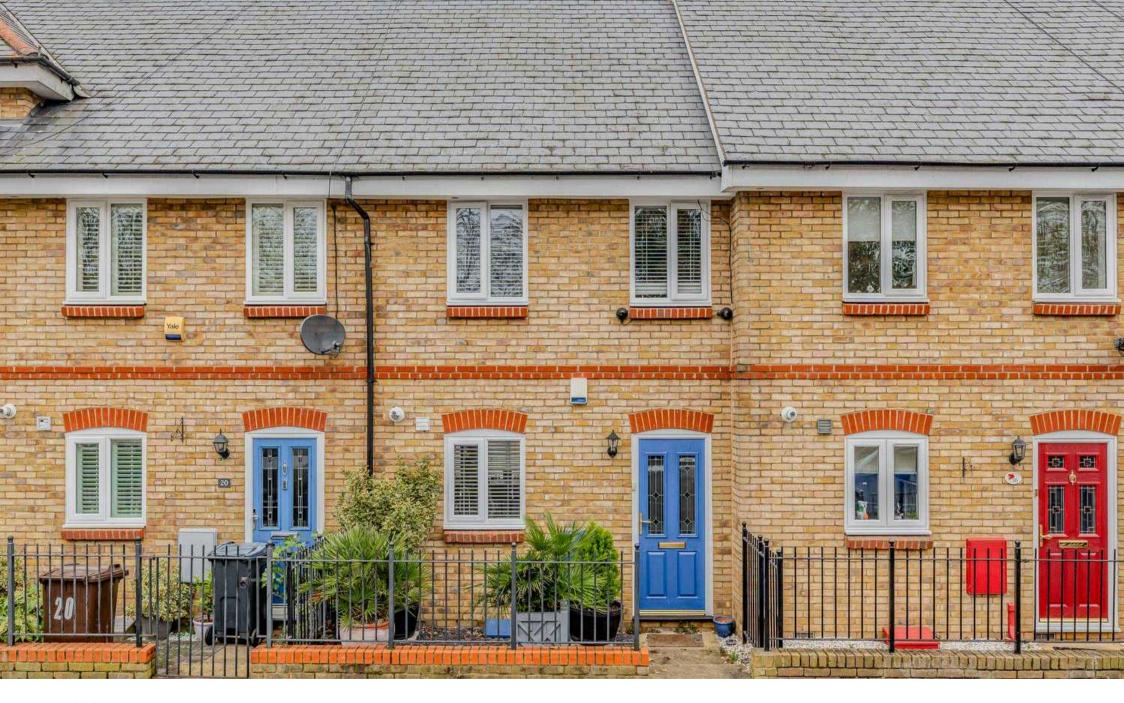

# Elliot Heath

18 Station Road, WARE
Guide Price £500,000

## 18 Station Road

WARE, Ware

3 bed townhouse in small mews dev near station & High St. Contemporary feel, double glazing, gas heating, en suite & bathroom, courtyard garden, gated parking spaces. Being offered with no chain. Council Tax band: D

#### FRONT GARDEN

The front garden is laid to slate wrought iron railings to front and pathway to front entrance door.