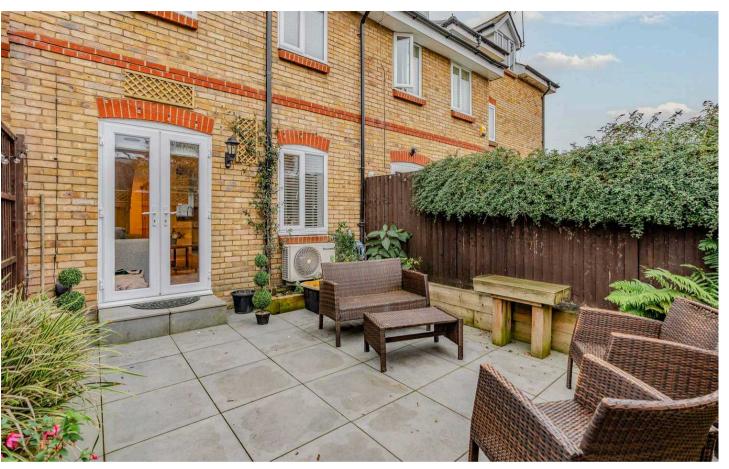

#### REAR GARDEN

The rear garden is paved with raised flower beds, fenced boundaries and rear access to the allocated parking.

#### SECURE GATED

2 Parking Spaces

Gated access to two allocated parking spaces.