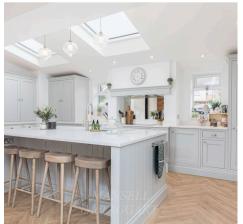

The accommodation briefly comprises: reception hall with bespoke fitted coat cupboards; downstairs cloakroom with low level WC and wash hand basin; cosy living room with French doors leading to the rear garden; stunning kitchen/dining room with a range of wall and base level units, sink and drainer, NEFF ovens and induction hob, Quartz counter tops, central island with breakfast bar, Quooker boiling tap, integrated bins, pantry and a snug/study area as well as plenty of space for a large dining set; useful utility room with wall and base units completes the ground floor.