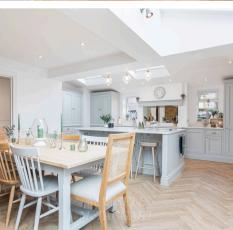

The accommodation briefly comprises: reception hall with bespoke fitted coat cupboards; downstairs cloakroom with low level WC and wash hand basin; cosy living room with French doors leading to the rear garden; stunning kitchen/dining room with a range of wall and base level units, sink and drainer, NEFF ovens and induction hob, Quartz counter tops, central island with breakfast bar, Quooker boiling tap, integrated bins, pantry and a snug/study area as well as plenty of space for a large dining set; useful utility room with wall and base units completes the ground floor.