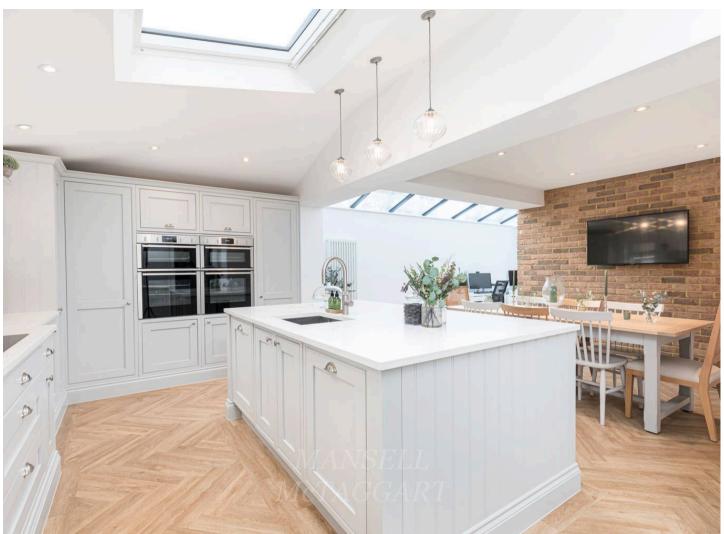

The accommodation briefly comprises: reception hall with bespoke fitted coat cupboards; downstairs cloakroom with low level WC and wash hand basin; cosy living room with French doors leading to the rear garden; stunning kitchen/dining room with a range of wall and base level units, sink and drainer, NEFF ovens and induction hob, Quartz counter tops, central island with breakfast bar, Quooker boiling tap, integrated bins, pantry and a snug/study area as well as plenty of space for a large dining set; useful utility room with wall and base units completes the ground floor.