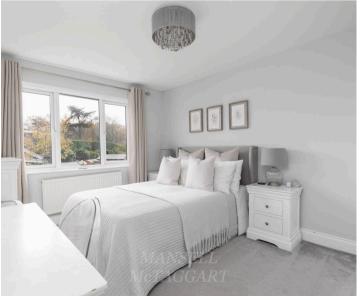

The first floor comprises: spacious landing with access to the loft space above; master bedroom with a window to the side aspect; dual aspect double guest bedroom; single guest bedroom; family bathroom with a low-level WC, wash hand basin and a bath with mixer taps and an overhead shower concludes the accommodation.