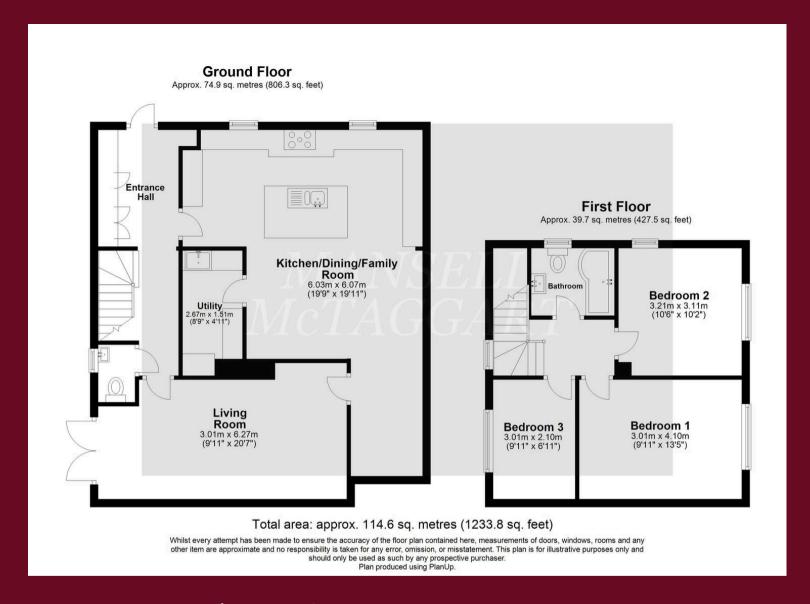

# Crawley Down

This stunning, three bedroom, semi detached family home has been meticulously upgraded and extended by the current owners to a high standard throughout. With further possibility for extension/conversion, this property would be ideal for a variety of buyers. The property has the added benefit of a new roof, rewire, new plumbing and a new heating system.

The accommodation briefly comprises: reception hall with bespoke fitted coat cupboards; downstairs cloakroom with low level WC and wash hand basin; cosy living room with French doors leading to the rear garden; stunning kitchen/dining room with a range of wall and base level units, sink and drainer, NEFF ovens and induction hob, Quartz counter tops, central island with breakfast bar, Quooker boiling tap, integrated bins, pantry and a snug/study area as well as plenty of space for a large dining set; useful utility room with wall and base units completes the ground floor.

The first floor comprises: spacious landing with access to the loft space above; master bedroom with a window to the side aspect; dual aspect double guest bedroom; single guest bedroom; family bathroom with a low-level WC, wash hand basin and a bath with mixer taps and an overhead shower concludes the accommodation.

## Crawley Down

Externally, the property further benefits from driveway parking for several vehicles and an EV charger. The rear garden has been landscaped to now include an expanse of lawn, patio area abutting the rear of the property and is surrounded by coniferous trees to provide a high level of seclusion.