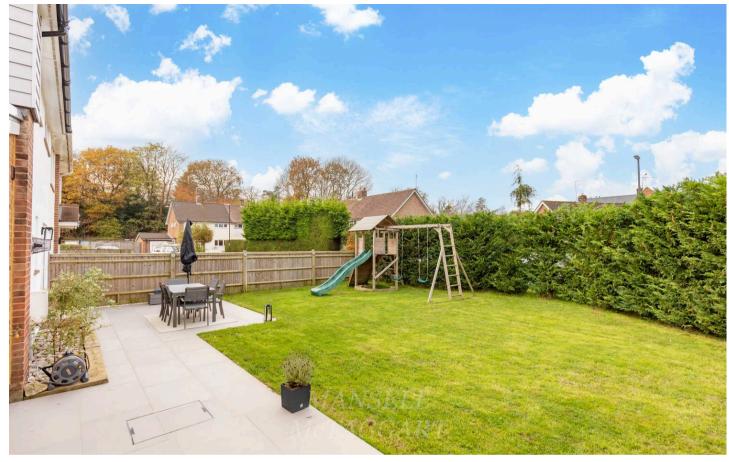

## Crawley Down

Externally, the property further benefits from driveway parking for several vehicles and an EV charger. The rear garden has been landscaped to now include an expanse of lawn, patio area abutting the rear of the property and is surrounded by coniferous trees to provide a high level of seclusion.

Council Tax band: D

Tenure: Freehold

- Semi-detached family home
- Three bedrooms
- Recently modernised and extended
- Stunning kitchen/dining room
- Utility room and downstairs cloakroom
- Scope to convert the loft
- Private garden
- Driveway parking
- Village location
- Short drive to East Grinstead Town centre