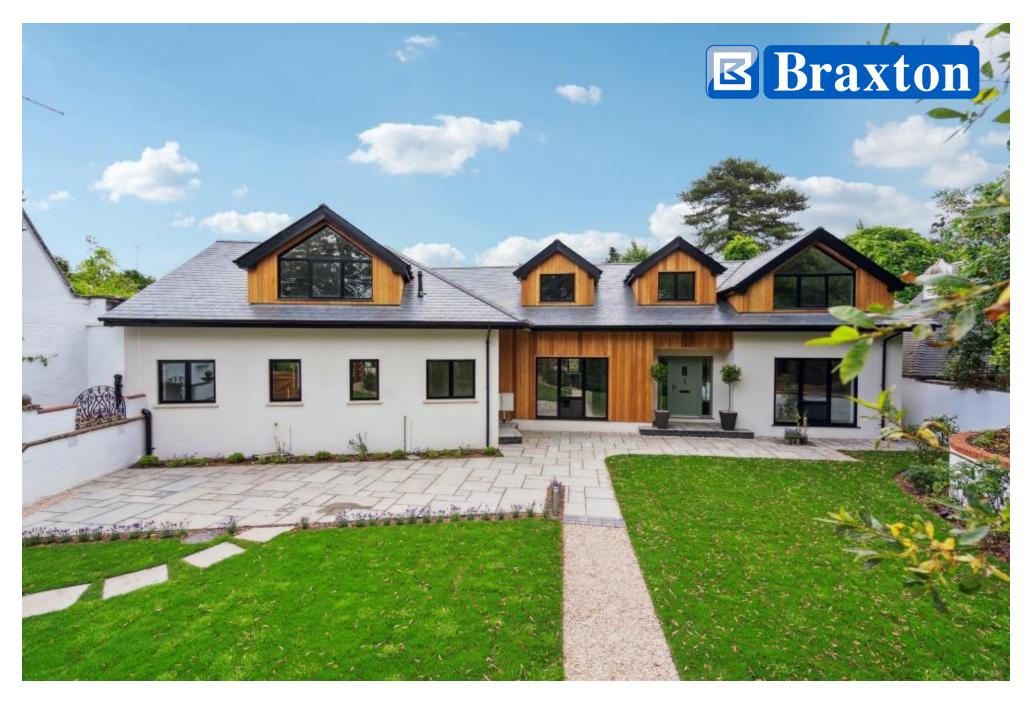

## **GUIDE PRICE: £1,750,000**

Recently redeveloped and renovated, an impressive architect designed substantial family home located on a guiet residential road in the sought-after river area of Maidenhead. This spacious property boasts circa 3,800 sq ft of high specification accommodation throughout and is within a short walk of the River Thames towpath. The property features a generous reception hall with WC, a stunning hub-of-the-house kitchen/family/dining room, large living room, sitting room and a good size study/bedroom 5. Upstairs offers a large master bedroom with luxury en-suite, guest bedroom with 4-piece ensuite, two further first floor bedrooms and family bathroom. Outside benefits from enclosed driveway parking for several vehicles, private front garden and a rear garden with terrace area perfect for entertaining and offering a high degree of privacy. EPC Band C. NO ONWARD CHAIN.

- IMPRESSIVE ARCHITECT DESIGN HOUSE
- 3,800 SQUARE FEET OF ACCOMMODATION
- HIGH SPECIFICATION FIXTURES & FITTINGS THROUGHOUT FOUR/FIVE BEDROOMS
- TWO LUXURY EN-SUITES AND FAMILY BATHROOM FOUR RECEPTION ROOMS
- STUNNING BESPOKE TARA NEIL DESIGN KITCHEN/DINING/FAMILY ROOM • SEPARATE UTILITY/BOOT ROOM • LANDSCAPED GARDENS BY SPARROW GARDEN DESIGN
- ENCLOSED DRIVEWAY PARKING