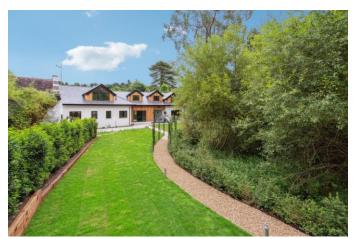

## **GUIDE PRICE: £1,750,000**

Recently redeveloped and renovated, an impressive architect designed substantial family home located on a guiet residential road in the sought-after river area of Maidenhead. This spacious property boasts circa 3,800 sq ft of high specification accommodation throughout and is within a short walk of the River Thames towpath. The property features a generous reception hall with WC, a stunning hub-of-the-house kitchen/family/dining room, large living room, sitting room and a good size study/bedroom 5. Upstairs offers a large master bedroom with luxury en-suite, guest bedroom with 4-piece ensuite, two further first floor bedrooms and family bathroom. Outside benefits from enclosed driveway parking for several vehicles, private front garden and a rear garden with terrace area perfect for entertaining and offering a high degree of privacy. EPC Band C. NO ONWARD CHAIN.

- IMPRESSIVE ARCHITECT DESIGN HOUSE
- 3,800 SQUARE FEET OF ACCOMMODATION
- HIGH SPECIFICATION FIXTURES & FITTINGS THROUGHOUT FOUR/FIVE BEDROOMS
- TWO LUXURY EN-SUITES AND FAMILY BATHROOM FOUR RECEPTION ROOMS
- STUNNING BESPOKE TARA NEIL DESIGN KITCHEN/DINING/FAMILY ROOM • SEPARATE UTILITY/BOOT ROOM • LANDSCAPED GARDENS BY SPARROW GARDEN DESIGN
- ENCLOSED DRIVEWAY PARKING