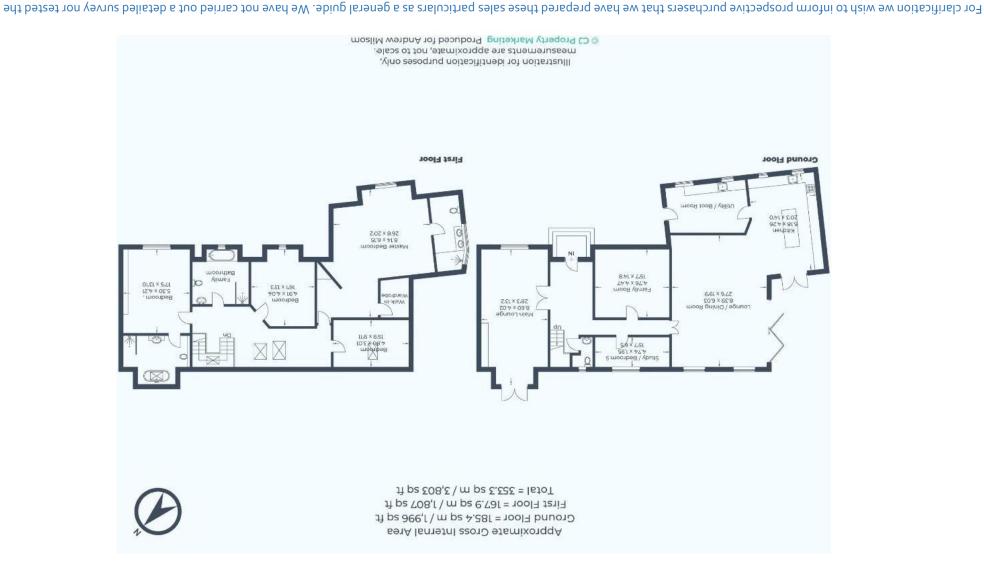

## **GUIDE PRICE: £1,750,000**

Recently redeveloped and renovated, an impressive architect designed substantial family home located on a guiet residential road in the sought-after river area of Maidenhead. This spacious property boasts circa 3,800 sq ft of high specification accommodation throughout and is within a short walk of the River Thames towpath. The property features a generous reception hall with WC, a stunning hub-of-the-house kitchen/family/dining room, large living room, sitting room and a good size study/bedroom 5. Upstairs offers a large master bedroom with luxury en-suite, guest bedroom with 4-piece ensuite, two further first floor bedrooms and family bathroom. Outside benefits from enclosed driveway parking for several vehicles, private front garden and a rear garden with terrace area perfect for entertaining and offering a high degree of privacy. EPC Band C. NO ONWARD CHAIN.

- IMPRESSIVE ARCHITECT DESIGN HOUSE
- 3,800 SQUARE FEET OF ACCOMMODATION
- HIGH SPECIFICATION FIXTURES & FITTINGS THROUGHOUT FOUR/FIVE BEDROOMS
- TWO LUXURY EN-SUITES AND FAMILY BATHROOM FOUR RECEPTION ROOMS
- STUNNING BESPOKE TARA NEIL DESIGN KITCHEN/DINING/FAMILY ROOM • SEPARATE UTILITY/BOOT ROOM • LANDSCAPED GARDENS BY SPARROW GARDEN DESIGN
- ENCLOSED DRIVEWAY PARKING