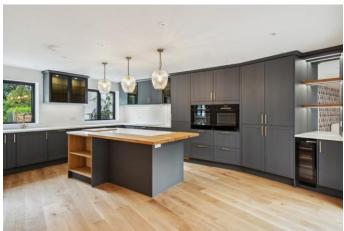

## **GUIDE PRICE: £1,750,000**

Recently redeveloped and renovated, an impressive architect designed substantial family home located on a guiet residential road in the sought-after river area of Maidenhead. This spacious property boasts circa 3,800 sq ft of high specification accommodation throughout and is within a short walk of the River Thames towpath. The property features a generous reception hall with WC, a stunning hub-of-the-house kitchen/family/dining room, large living room, sitting room and a good size study/bedroom 5. Upstairs offers a large master bedroom with luxury en-suite, guest bedroom with 4-piece ensuite, two further first floor bedrooms and family bathroom. Outside benefits from enclosed driveway parking for several vehicles, private front garden and a rear garden with terrace area perfect for entertaining and offering a high degree of privacy. EPC Band C. NO ONWARD CHAIN.

- IMPRESSIVE ARCHITECT DESIGN HOUSE
- 3,800 SQUARE FEET OF ACCOMMODATION
- HIGH SPECIFICATION FIXTURES & FITTINGS THROUGHOUT FOUR/FIVE BEDROOMS
- TWO LUXURY EN-SUITES AND FAMILY BATHROOM FOUR RECEPTION ROOMS
- STUNNING BESPOKE TARA NEIL DESIGN KITCHEN/DINING/FAMILY ROOM • SEPARATE UTILITY/BOOT ROOM • LANDSCAPED GARDENS BY SPARROW GARDEN DESIGN
- ENCLOSED DRIVEWAY PARKING