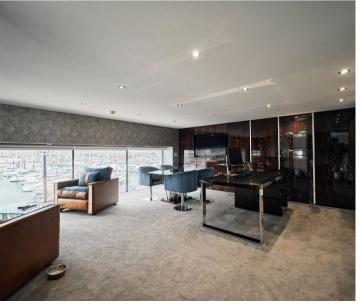

# Description

These offices provide a top quality modern office accommodation which overlooks St Helier Marina and with excellent natural light in the double height entrance. Internally, the exceptional offices have been fitted by the current occupant – on both the ground and mezzanine floors (which is accessed via two sweeping glass spiral staircases) to a superior specification which incorporates:

- Air-conditioning
- Electric blinds
- Bespoke lighting T
- ouch panel cupboards and storage
- Marble and carpeted flooring
- Kitchen
- WC facilities

The premises are available in a "turn key" condition. There is a basement parking space available with the property.