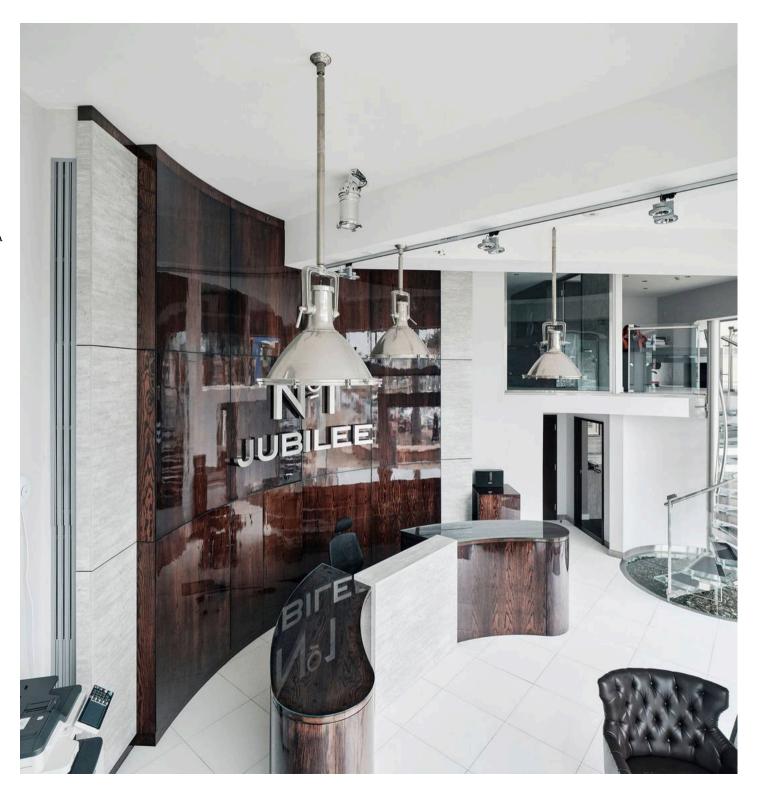

# Description

These offices provide a top quality modern office accommodation which overlooks St Helier Marina and with excellent natural light in the double height entrance. Internally, the exceptional offices have been fitted by the current occupant – on both the ground and mezzanine floors (which is accessed via two sweeping glass spiral staircases) to a superior specification which incorporates:

- Air-conditioning
- Electric blinds
- Bespoke lighting T
- ouch panel cupboards and storage
- Marble and carpeted flooring
- Kitchen
- WC facilities

The premises are available in a "turn key" condition. There is a basement parking space available with the property.