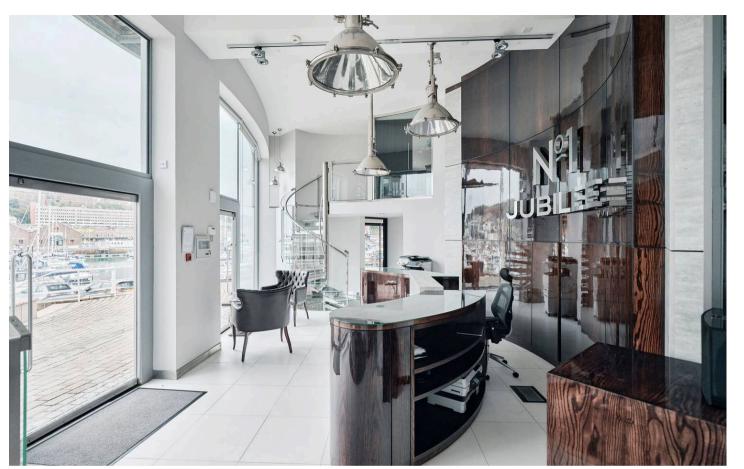

# Description

These offices provide a top quality modern office accommodation which overlooks St Helier Marina and with excellent natural light in the double height entrance. Internally, the exceptional offices have been fitted by the current occupant – on both the ground and mezzanine floors (which is accessed via two sweeping glass spiral staircases) to a superior specification which incorporates:

- Air-conditioning
- Electric blinds
- Bespoke lighting T
- ouch panel cupboards and storage
- Marble and carpeted flooring
- Kitchen
- WC facilities

The premises are available in a "turn key" condition. There is a basement parking space available with the property.