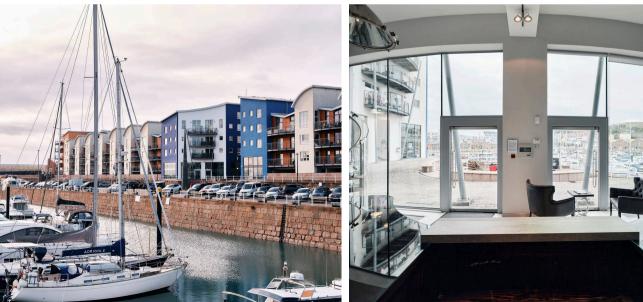

## Location

The property is located in an exceptional position overlooking the St. Helier Marina. The premises are conveniently located a short walk from the main office and retail areas of St. Helier whilst also being situated near to the Waterfront Complex and the public parking provided therein.

# Description

These offices provide a top quality modern office accommodation which overlooks St Helier Marina and with excellent natural light in the double height entrance. Internally, the exceptional offices have been fitted by the current occupant – on both the ground and mezzanine floors (which is accessed via two sweeping glass spiral staircases) to a superior specification which incorporates: