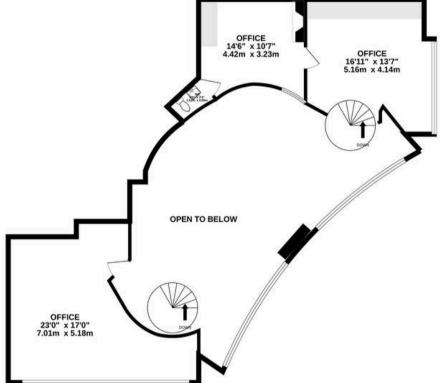

# Description

These offices provide a top quality modern office accommodation which overlooks St Helier Marina and with excellent natural light in the double height entrance. Internally, the exceptional offices have been fitted by the current occupant – on both the ground and mezzanine floors (which is accessed via two sweeping glass spiral staircases) to a superior specification which incorporates:

## Accommodation

The Property has been measured in accordance with the RICS Code of Measuring Practice and provides a net total internal floor area of circa 2,000sq.ft (185.89 sq.m).

- Ground floor 1,254 sqft
- First floor 746 sqft
- Total 2,000 sqft

#### TOTAL FLOOR AREA : 2001 sq.ft. (185.9 sq.m.) approx.

Whilst every attempt has been made to ensure the accuracy of the floorplan contained here, measurements of doors, windows, rooms and any other items are approximate and no responsibility is taken for any error, omission or mis-statement. This plan is for illustrative purposes only and should be used as such by any prospective purchaser. The services, systems and appliances shown have not been tested and no guarantee as to their operability or efficiency can be given. Made with Metropix ©2024