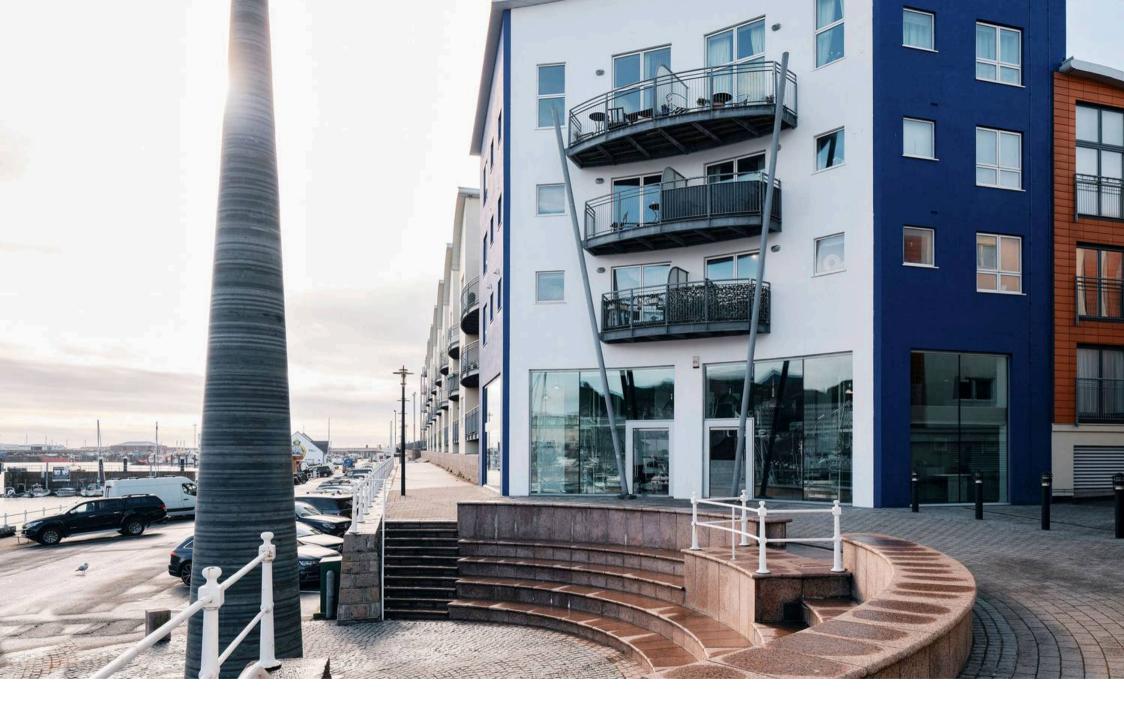

## Location

The property is located in an exceptional position overlooking the St. Helier Marina. The premises are conveniently located a short walk from the main office and retail areas of St. Helier whilst also being situated near to the Waterfront Complex and the public parking provided therein.

# Description

These offices provide a top quality modern office accommodation which overlooks St Helier Marina and with excellent natural light in the double height entrance. Internally, the exceptional offices have been fitted by the current occupant – on both the ground and mezzanine floors (which is accessed via two sweeping glass spiral staircases) to a superior specification which incorporates: