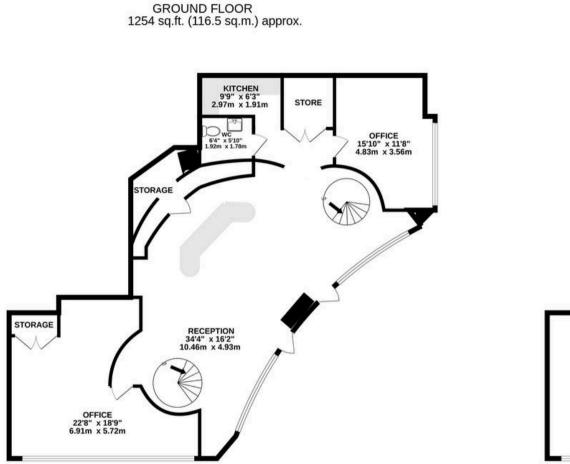

## Accommodation

The Property has been measured in accordance with the RICS Code of Measuring Practice and provides a net total internal floor area of circa 2,000sq.ft (185.89 sq.m).

- Ground floor 1,254 sqft
- First floor 746 sqft
- Total 2,000 sqft

#### TOTAL FLOOR AREA : 2001 sq.ft. (185.9 sq.m.) approx.

Whilst every attempt has been made to ensure the accuracy of the floorplan contained here, measurements of doors, windows, rooms and any other items are approximate and no responsibility is taken for any error, omission or mis-statement. This plan is for illustrative purposes only and should be used as such by any prospective purchaser. The services, systems and appliances shown have not been tested and no guarantee as to their operability or efficiency can be given. Made with Metropix ©2024