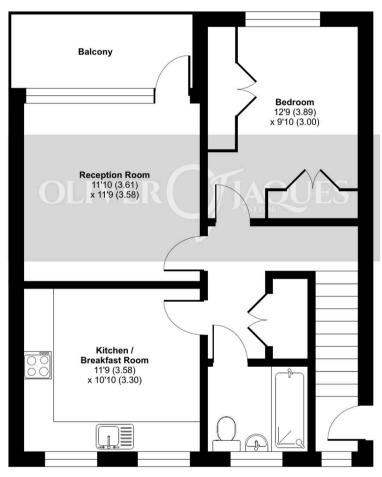

## Teak Close, London, SE16

Approximate Area = 566 sq ft / 52.6 sq m
For identification only - Not to scale

FIRST FLOOR