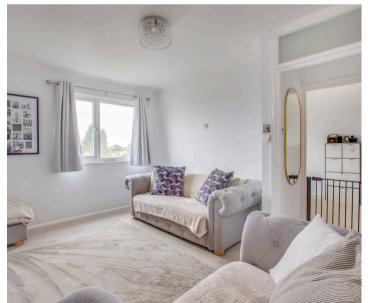

**Robertsons** 

Flat 8, Capricorn House Straight Bit, Flackwell Heath £220,000

# Flat 8

Capricorn House Straight Bit, High Wycombe

A much improved first floor apartment in the heart of the village with its own private entrance. Entrance hall, Sitting room, Refitted Kitchen, Double bedroom, Refitted bathroom, Electric heating, Double glazing, Communal gardens, Allocated parking, Long lease (143 years remaining).

Council Tax band: C

Tenure: Leasehold













### **Entrance hall**

Airing cupboard housing foam clad hot water cylinder, cold water tank and shelved storage, dimmer switch

## Sitting room

Window to front

#### Kitchen

Refitted with a range of eye and base level units incorporating sink unit with mixer tap and drainer, built in oven, fitted four ring electric hob with extractor over, built in fridge/freezer, built in slimline dishwasher, built in washing machine, part tiled walls, window to rear

#### **Bedroom**

With a range of fitted wardrobes, dimmer switch, window to front

#### **Bathroom**

White suite comprising panelled bath with mixer tap and fitted shower over, low level W.C., wash hand basin with cupboards under, heated towel rail, part tiled walls, window to front

## **Parking**

One allocated parking space