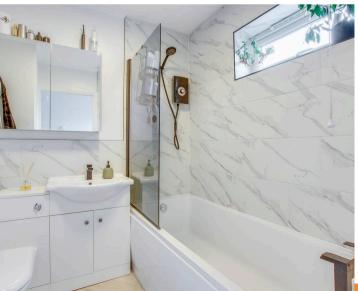

#### **Bathroom**

White suite comprising panelled bath with mixer tap and fitted shower over, low level W.C., wash hand basin with cupboards under, heated towel rail, part tiled walls, window to front