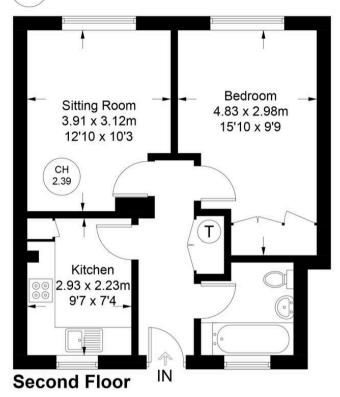

## Approximate Gross Internal Area 42.8 sq m / 461 sq ft

Floor Plan produced for Robertsons by Media Arcade ©.

Illustration for identification purposes only. Window and door openings are approximate. Whilst every attempt is made to assure accuracy in the preparation of this plan, please check all dimensions, shapes and compass bearings before making any decisions reliant upon them.