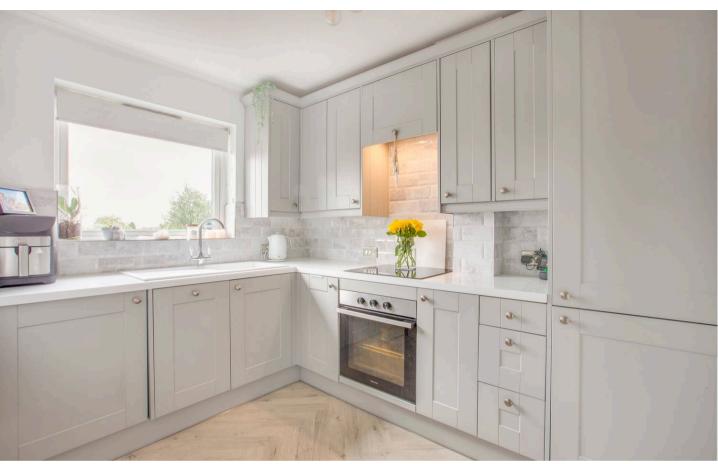

#### Kitchen

Refitted with a range of eye and base level units incorporating sink unit with mixer tap and drainer, built in oven, fitted four ring electric hob with extractor over, built in fridge/freezer, built in slimline dishwasher, built in washing machine, part tiled walls, window to rear