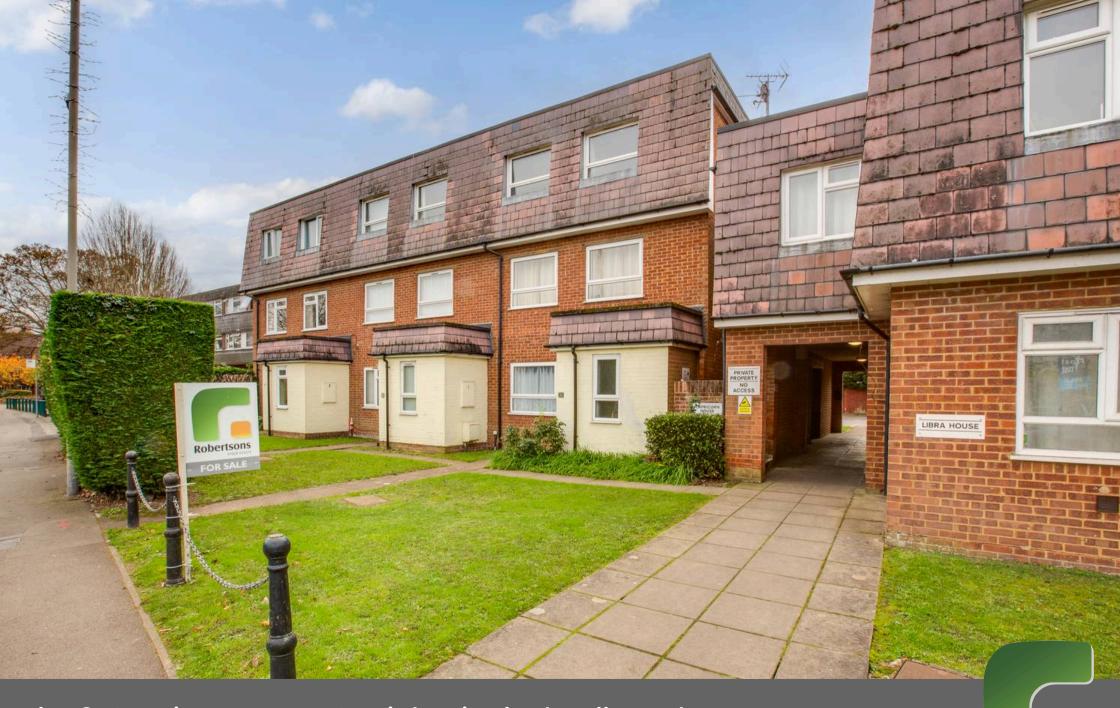

**Robertsons** 

Flat 8, Capricorn House Straight Bit, Flackwell Heath £220,000

# Flat 8

Capricorn House Straight Bit, High Wycombe

A much improved first floor apartment in the heart of the village with its own private entrance. Entrance hall, Sitting room, Refitted Kitchen, Double bedroom, Refitted bathroom, Electric heating, Double glazing, Communal gardens, Allocated parking, Long lease (143 years remaining).