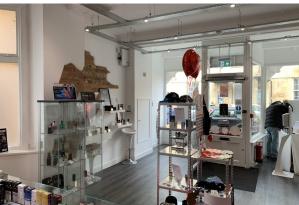

## Description

A 3 storey brick built property under a pitched tiled roof, the property has a range of original character features.

Ground Floor

Retail zone A - 29 Sq m - 312 Sq ft

Retail zone B - 13 Sq m - 140 Sq ft