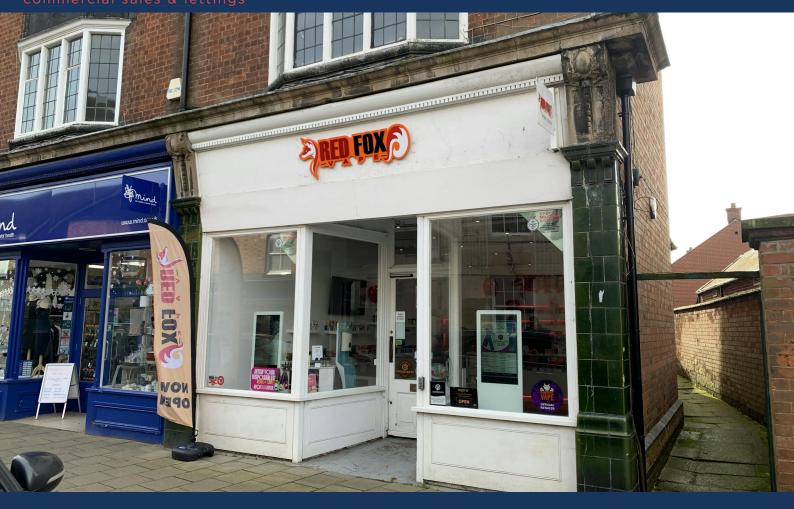

**42 High Street**Oakham, LE15 6AL

1,494 Sq. Ft retail unit on the popular Oakham High Street

1,494 sq ft

(138.80 sq m)

- Currently with E planning for retail use
- Ground floor is split into 2 rooms, with ancillary space
- First and second floors comprise offices or store rooms
- Available now with a 6 year lease term
- Passing rent £20,000 per annum

## Description

A 3 storey brick built property under a pitched tiled roof, the property has a range of original character features.

Ground Floor

Retail zone A - 29 Sq m - 312 Sq ft

Retail zone B - 13 Sq m - 140 Sq ft