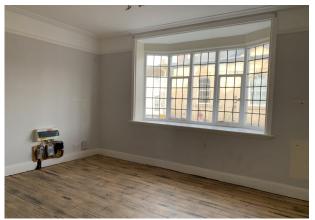

## Description

A 3 storey brick built property under a pitched tiled roof, the property has a range of original character features.

Ground Floor

Retail zone A - 29 Sq m - 312 Sq ft

Retail zone B - 13 Sq m - 140 Sq ft

Ancillary store and side access for deliveries

First Floor

office - 21 Sq m - 226 Sq ft kitchen - 11.4 Sq m - 122 Sq ft

floor store room and w/c

Second Floor

offices x 2 - 35.9 Sq m - 386 Sq ft