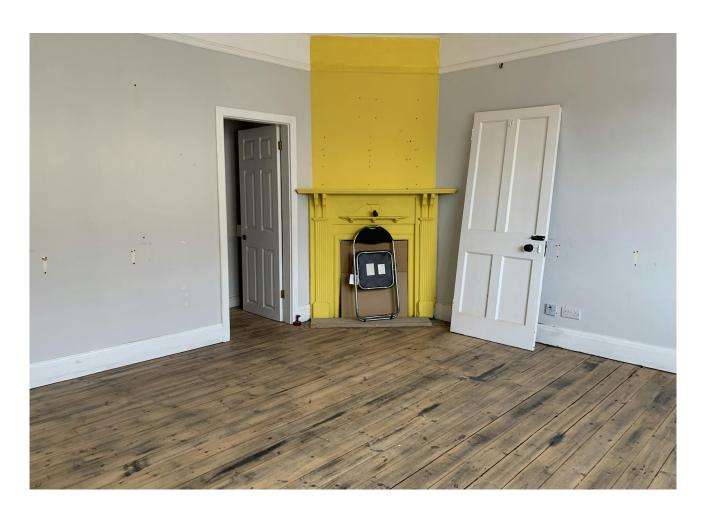

## Description

A 3 storey brick built property under a pitched tiled roof, the property has a range of original character features.

Ground Floor

Retail zone A - 29 Sq m - 312 Sq ft

Retail zone B - 13 Sq m - 140 Sq ft

Ancillary store and side access for deliveries

First Floor

office - 21 Sq m - 226 Sq ft kitchen - 11.4 Sq m - 122 Sq ft

floor store room and w/c

Second Floor

offices x 2 - 35.9 Sq m - 386 Sq ft