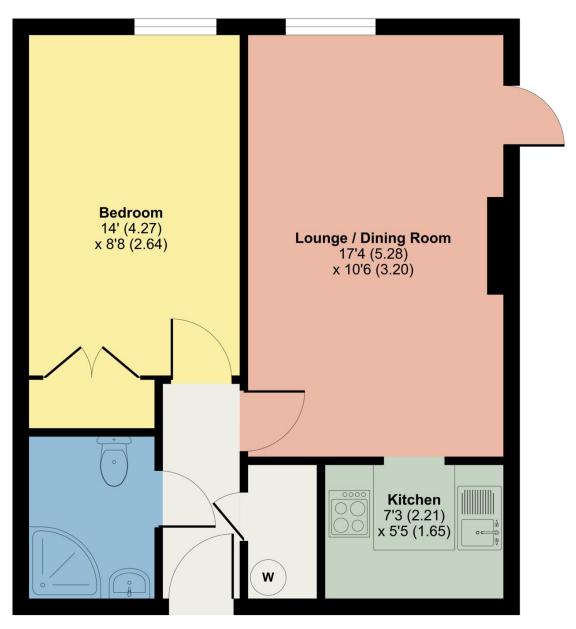

Accommodation (with approximate measurements)

Hall Lounge/Dining Room 17' 4" x 10' 6" (5.28m x 3.2m) Kitchen 7' 3" x 5' 5" (2.21m x 1.65m) Bedroom 14' 0" x 8' 8" (4.27m x 2.64m) Shower Room

Services: Mains electricity, water and drainage. Electric heating with Rointe heaters. Communal laundry, guest suite available by prior booking. 'Daytime Manager' and out of hours 'careline' system.

## **Grange-Over-Sands, LA11**

Approximate Area = 452 sq ft / 41.9 sq m

For identification only - Not to scale

### **GROUND FLOOR**

Floor plan produced in accordance with RICS Property Measurement 2nd Edition, Incorporating International Property Measurement Standards (IPMS2 Residential). ©nichecom 2024. Produced for Hackney & Leigh. REF: 1211036