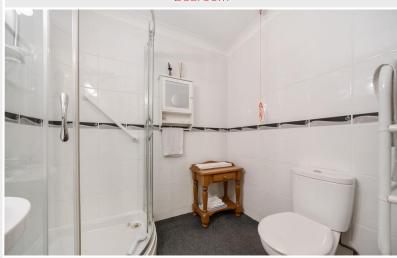

The Lounge/Dining Room is spacious enough for both Living and Dining furniture and has an Adam style fire place with electric point annot benefits from direct access to the communal grounds. The Kitchen is furnished with a range of white wall and base units and incorporates the single drainer stainless steel sink unit. Under counter fridge, electric oven and hob. The double Bedroom has a recessed wardrobe with mirrored folding doors and a pleasant outlook into the grounds towards Morecambe Bay. The Shower Room is generously proportioned and tiled with white suite comprising WC, wash hand basin and corner shower enclosure.

Bedroom

Shower Room

Residents Lounge

Communal Gardens