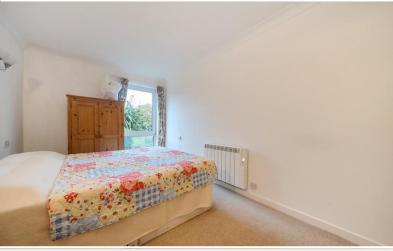

No 5. is on the sought after Ground Floor, with a front facing position and direct access out into the attractive Communal Gardens. This Apartment is neatly presented with Lounge, Kitchen, Double Bedroom and Shower Room and benefits from the addition of Rointe heaters.

The Lounge/Dining Room is spacious enough for both Living and Dining furniture and has an Adam style fire place with electric point annot benefits from direct access to the communal grounds. The Kitchen is furnished with a range of white wall and base units and incorporates the single drainer stainless steel sink unit. Under counter fridge, electric oven and hob. The double Bedroom has a recessed wardrobe with mirrored folding doors and a pleasant outlook into the grounds towards Morecambe Bay. The Shower Room is generously proportioned and tiled with white suite comprising WC, wash hand basin and corner shower enclosure.

Accommodation (with approximate measurements)

Hall Lounge/Dining Room 17' 4" x 10' 6" (5.28m x 3.2m) Kitchen 7' 3" x 5' 5" (2.21m x 1.65m) Bedroom 14' 0" x 8' 8" (4.27m x 2.64m) Shower Room

Services: Mains electricity, water and drainage. Electric heating with Rointe heaters. Communal laundry, guest suite available by prior booking. 'Daytime Manager' and out of hours 'careline' system.