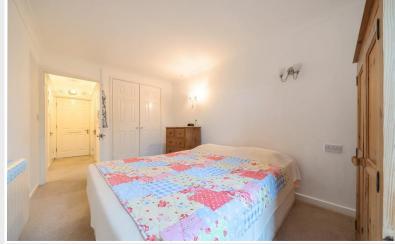

No 5. is on the sought after Ground Floor, with a front facing position and direct access out into the attractive Communal Gardens. This Apartment is neatly presented with Lounge, Kitchen, Double Bedroom and Shower Room and benefits from the addition of Rointe heaters.

The Lounge/Dining Room is spacious enough for both Living and Dining furniture and has an Adam style fire place with electric point annot benefits from direct access to the communal grounds. The Kitchen is furnished with a range of white wall and base units and incorporates the single drainer stainless steel sink unit. Under counter fridge, electric oven and hob. The double Bedroom has a recessed wardrobe with mirrored folding doors and a pleasant outlook into the grounds towards Morecambe Bay. The Shower Room is generously proportioned and tiled with white suite comprising WC, wash hand basin and corner shower enclosure.

Accommodation (with approximate measurements)

Hall Lounge/Dining Room 17' 4" x 10' 6" (5.28m x 3.2m) Kitchen 7' 3" x 5' 5" (2.21m x 1.65m) Bedroom 14' 0" x 8' 8" (4.27m x 2.64m) Shower Room

Services: Mains electricity, water and drainage. Electric heating with Rointe heaters. Communal laundry, guest suite available by prior booking. 'Daytime Manager' and out of hours 'careline' system.

Bedroom

Shower Room

Residents Lounge

Communal Gardens