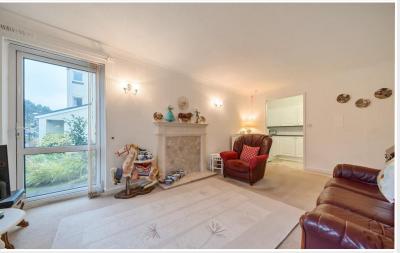

Property Reference: G3006

Lounge/Dining Room

Lounge/Dining Room

Kitchen

Bedroom

Description Strand Court is a purpose built Retirement Complex with easy access to the town centre and benefits from a part-time House Manager and 'on-call care line'. The Apartment is neatly presented with the benefit of an inviting Residents' Lounge, Guest Bedroom, Communal Laundry, Car Park to the rear and Communal Gardens.

The Lounge/Dining Room is spacious enough for both Living and Dining furniture and has an Adam style fire place with electric point annot benefits from direct access to the communal grounds. The Kitchen is furnished with a range of white wall and base units and incorporates the single drainer stainless steel sink unit. Under counter fridge, electric oven and hob. The double Bedroom has a recessed wardrobe with mirrored folding doors and a pleasant outlook into the grounds towards Morecambe Bay. The Shower Room is generously proportioned and tiled with white suite comprising WC, wash hand basin and corner shower enclosure.