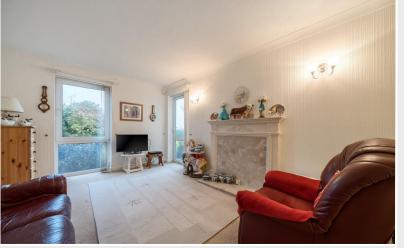

Property Reference: G3006

Lounge/Dining Room

Lounge/Dining Room

Kitchen

Bedroom

Description Strand Court is a purpose built Retirement Complex with easy access to the town centre and benefits from a part-time House Manager and 'on-call care line'. The Apartment is neatly presented with the benefit of an inviting Residents' Lounge, Guest Bedroom, Communal Laundry, Car Park to the rear and Communal Gardens.

The Lounge/Dining Room is spacious enough for both Living and Dining furniture and has an Adam style fire place with electric point annot benefits from direct access to the communal grounds. The Kitchen is furnished with a range of white wall and base units and incorporates the single drainer stainless steel sink unit. Under counter fridge, electric oven and hob. The double Bedroom has a recessed wardrobe with mirrored folding doors and a pleasant outlook into the grounds towards Morecambe Bay. The Shower Room is generously proportioned and tiled with white suite comprising WC, wash hand basin and corner shower enclosure.