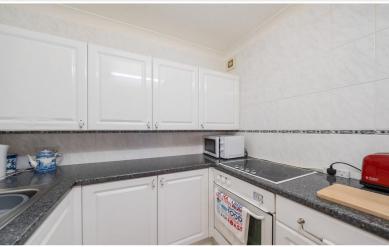

Property Reference: G3006

Lounge/Dining Room

Lounge/Dining Room

Kitchen

Bedroom

Description Strand Court is a purpose built Retirement Complex with easy access to the town centre and benefits from a part-time House Manager and 'on-call care line'. The Apartment is neatly presented with the benefit of an inviting Residents' Lounge, Guest Bedroom, Communal Laundry, Car Park to the rear and Communal Gardens.

The Lounge/Dining Room is spacious enough for both Living and Dining furniture and has an Adam style fire place with electric point annot benefits from direct access to the communal grounds. The Kitchen is furnished with a range of white wall and base units and incorporates the single drainer stainless steel sink unit. Under counter fridge, electric oven and hob. The double Bedroom has a recessed wardrobe with mirrored folding doors and a pleasant outlook into the grounds towards Morecambe Bay. The Shower Room is generously proportioned and tiled with white suite comprising WC, wash hand basin and corner shower enclosure.