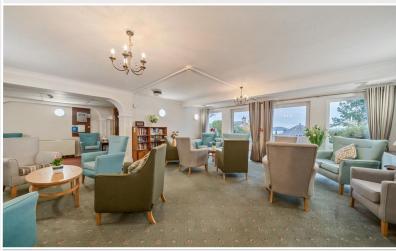

Property Reference: G3006

Lounge/Dining Room

Lounge/Dining Room

Kitchen

Bedroom

Description Strand Court is a purpose built Retirement Complex with easy access to the town centre and benefits from a part-time House Manager and 'on-call care line'. The Apartment is neatly presented with the benefit of an inviting Residents' Lounge, Guest Bedroom, Communal Laundry, Car Park to the rear and Communal Gardens.

Bedroom

Shower Room

Residents Lounge

Communal Gardens