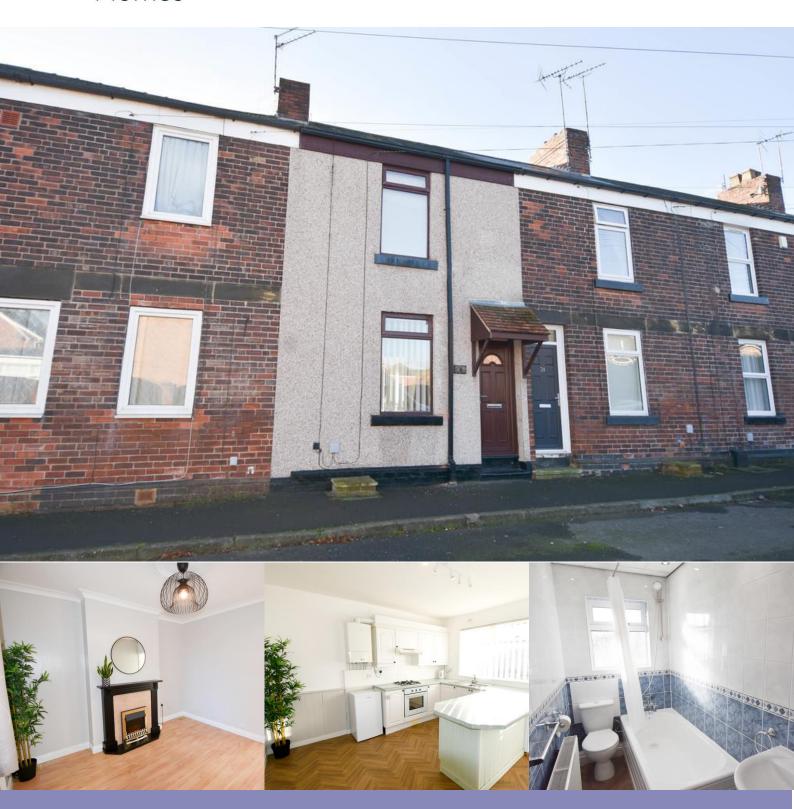

## **Description**

Crucible Homes are delighted to market this two bedroom mid terraced home available to rent in Ecclesfield.

The accomodation briefly comprises; entrance hallway, living room, kitchen diner with storage/pantry, rear enclosed yard, two good sized bedrooms and bathroom with three piece white suite.

The home is filled with natural light and has been neutrally decorated throughout, in great condition. Within close proximity to shops, pubs and supermarkets and a 5 minute drive to the M1 motorway, this property is ideal for those who commute for work and benefit from a large abundance of amenities.