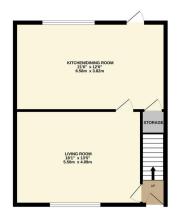

## **Description**

Crucible Homes are delighted to market this two bedroom mid terraced home available to rent in Ecclesfield.

The accomodation briefly comprises; entrance hallway, living room, kitchen diner with storage/pantry, rear enclosed yard, two good sized bedrooms and bathroom with three piece white suite.

Call the office today for a viewing.

GROUND FLOOR 1ST FLOOR