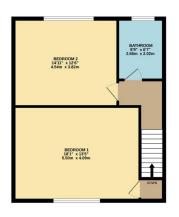

## **Description**

Crucible Homes are delighted to market this two bedroom mid terraced home available to rent in Ecclesfield.

The accomodation briefly comprises; entrance hallway, living room, kitchen diner with storage/pantry, rear enclosed yard, two good sized bedrooms and bathroom with three piece white suite.

Call the office today for a viewing.

GROUND FLOOR 1ST FLOOR