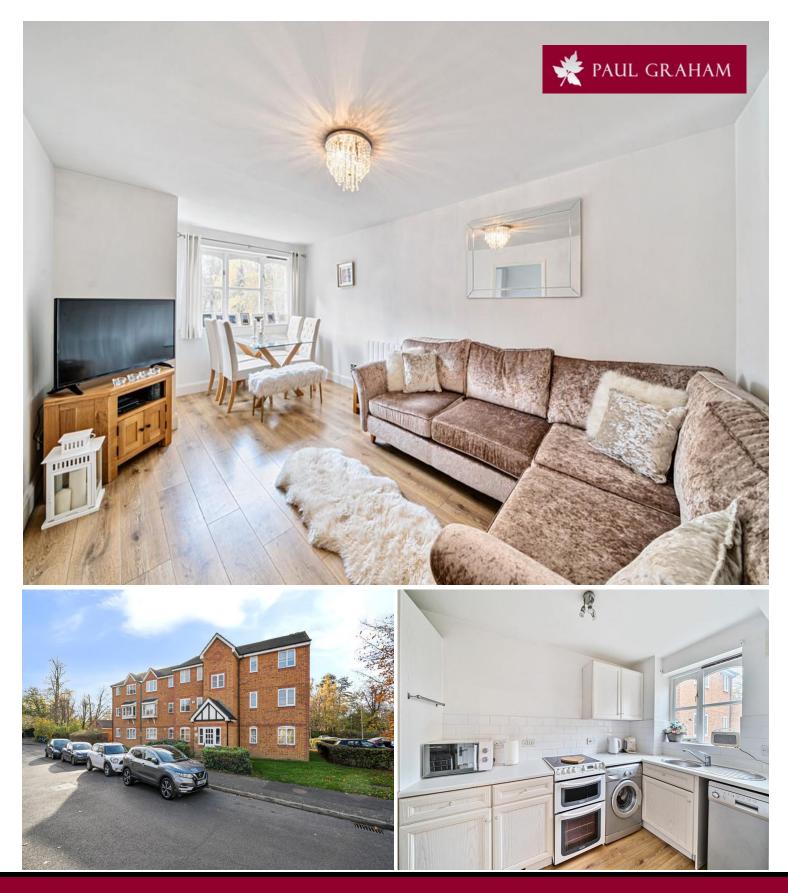

## 16 Philips Close, Carshalton, SM5 2FE | Guide Price £240,000 Leasehold

This spacious one-bedroom first-floor apartment is presented in excellent condition, offering bright and inviting interiors. The property features a generously sized double bedroom, a modern bathroom, and a separate contemporary kitchen. The living room is both bright and spacious, providing the perfect setting for relaxation or entertaining. Set within a well-maintained development, this apartment is ready to move into and ideal for first-time buyers or investors.

## **ENTRANCE HALL**

**RECEPTION ROOM** 18' 3" x 10' 3" (5.56m x 3.12m)

**KITCHEN** 10' 11" x 5' 11" (3.33m x 1.8m)

**BEDROOM** 12' 7" x 10' 0" (3.84m x 3.05m)

BATHROOM

LONG LEASE

IMP ORTANT NOTE: Paul Graham have not tested any services, heating system, appliances, fixtures or fittings. References to the tenure of a property are based on information supplied by the seller as Paul Graham have not had sight of the title documents. Neither has Paul Graham checked any existing or necessary planning consents, building regul ations or rights of way. Prospective purchasers are advised to obtain verification from their solicitor or surve yor. PLEASE NOTE: All measurements are approximate and represent the maximum dimensions of any room (into bays and alcoves) and a margin of error should be allowed.