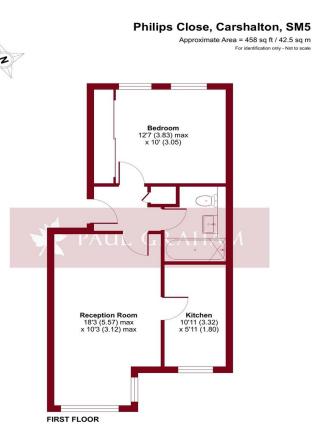

## **ENTRANCE HALL**

**RECEPTION ROOM** 18' 3" x 10' 3" (5.56m x 3.12m)

**KITCHEN** 10' 11" x 5' 11" (3.33m x 1.8m)

**BEDROOM** 12' 7" x 10' 0" (3.84m x 3.05m)

BATHROOM

LONG LEASE

IMP ORTANT NOTE: Paul Graham have not tested any services, heating system, appliances, fixtures or fittings. References to the tenure of a property are based on information supplied by the seller as Paul Graham have not had sight of the title documents. Neither has Paul Graham checked any existing or necessary planning consents, building regul ations or rights of way. Prospective purchasers are advised to obtain verification from their solicitor or surve yor. PLEASE NOTE: All measurements are approximate and represent the maximum dimensions of any room (into bays and alcoves) and a margin of error should be allowed.