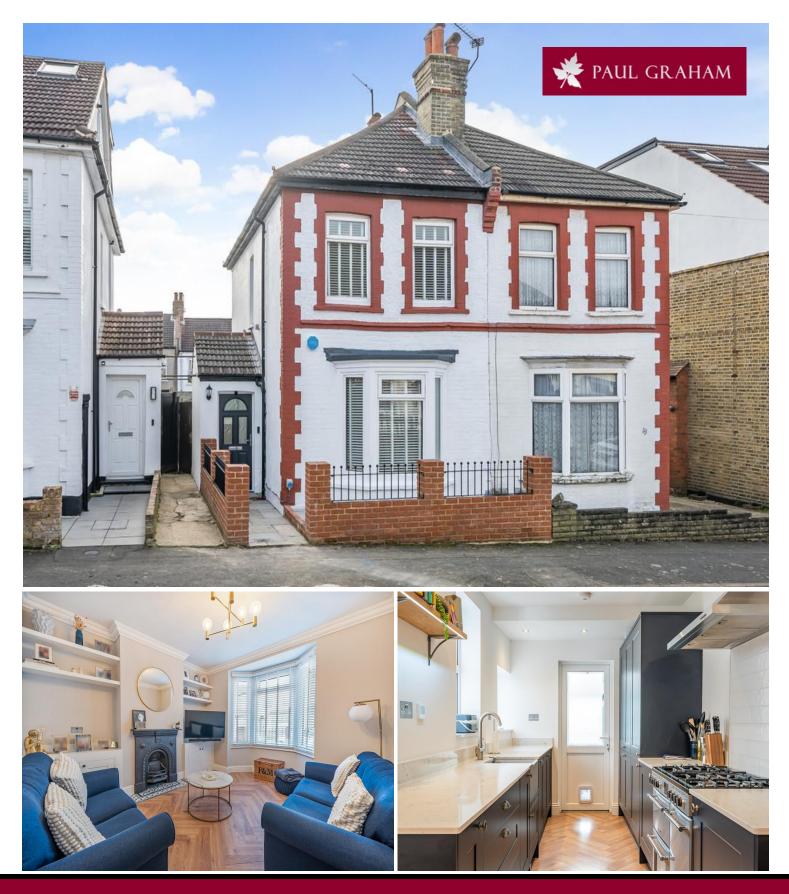

# 20 Montpelier Road, Sutton, SM1 4QE | Guide Price £500,000 - £515,000 Freehold

This stunning two-bedroom semi-detached period house seamlessly blends timeless charm with contemporary living. The heart of the home is its open-plan kitchen-diner, boasting a stunning modern design with high-quality finishes, ample storage, and space for entertaining. An additional utility area enhances practicality. The bright and spacious front lounge provides a cosy retreat, while the beautifully landscaped southerly-facing garden offers an outdoor oasis. The property also features two double bedrooms and a gorgeous modern bathroom, all tastefully decorated to incorporate elegant period features. Presented in superb condition, the home offers the potential to extend (STPP).