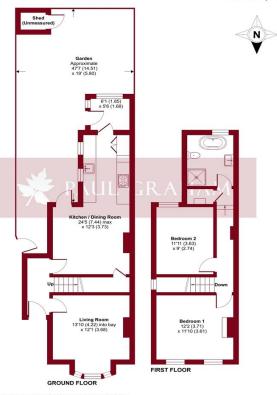

#### Montpelier Road, Sutton, SM1 Approximate Area = 931 sq ft / 86.4sq m (excludes shed)

Floor plan produced in accordance with RICS Property Measurement 2nd Edition, Incorporating International Property Measurement Standards (IPMS2 Residential). © ntchecom 2024 Produced for Paul Graham. REF: 1208515

# **ENTRANCE HALL**

LIVING ROOM 13'10" x 12'0" (4.22m x 3.66m)

**KITCHEN/DINING ROOM** 24' 5" x 12' 3" (7.44m x 3.73m)

**UTILITY ROOM/LEAN TO** 6' 1" x 5' 6" (1.85m x 1.68m)

GARDEN 47' 7" x 19' 0" (14.5m x 5.79m)

### LANDING

**BEDROOM 1** 12' 2" x 11' 10" (3.71m x 3.61m)

BEDROOM 2 11' 11" x 9' 0" (3.63m x 2.74m)