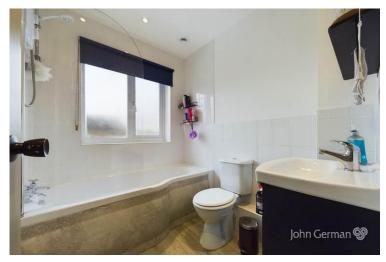

To the first floor the landing has a built in airing cupboard housing the combination central heating boiler and doors to the three bedrooms, two of which can easily accommodate a double bed, and the family bathroom which has a modern suite incorporating a panelled shower bath with an electric shower and glazed screen above, complementary tiled splash backs and half tiled walls.