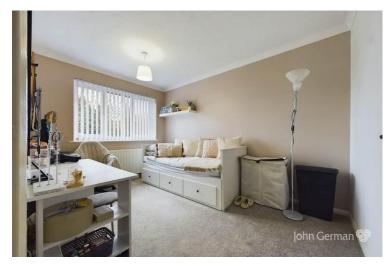

To the first floor the landing has a built in airing cupboard housing the combination central heating boiler and doors to the three bedrooms, two of which can easily accommodate a double bed, and the family bathroom which has a modern suite incorporating a panelled shower bath with an electric shower and glazed screen above, complementary tiled splash backs and half tiled walls.