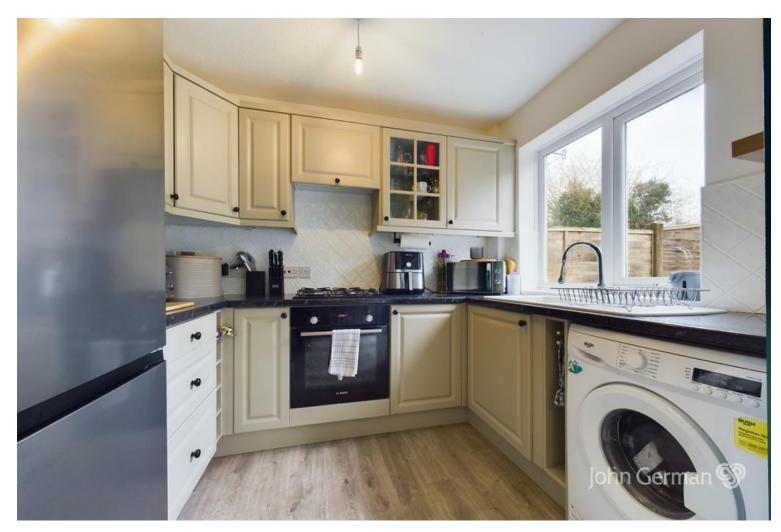

Across the rear of the home is the dining room and fitted kitchen which provides scope for the partition wall to be removed to make this into one open space (subject to the necessary building regulations). The dining room has wide uPVC double glazed French doors overlooking the pleasant garden and giving direct access to the patio. The fitted kitchen has a range of base and eye level units, worktops and an inset sink unit set below a window overlooking the garden, a gas hob with an extractor over and oven under plus space for further appliances.