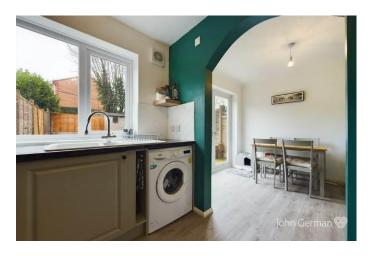

Across the rear of the home is the dining room and fitted kitchen which provides scope for the partition wall to be removed to make this into one open space (subject to the necessary building regulations). The dining room has wide uPVC double glazed French doors overlooking the pleasant garden and giving direct access to the patio. The fitted kitchen has a range of base and eye level units, worktops and an inset sink unit set below a window overlooking the garden, a gas hob with an extractor over and oven under plus space for further appliances.