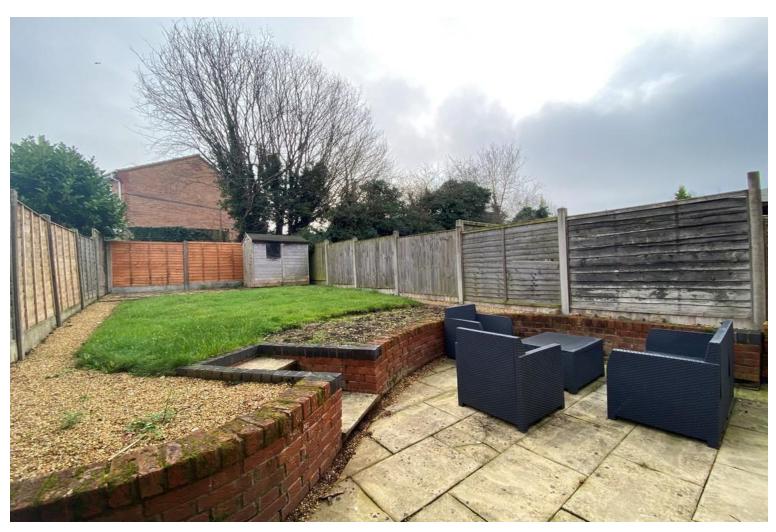

Outside - To the rear a paved patio provides a lovely seating and entertaining area that enjoys a degree of privacy with dwarf walls and steps to the garden laid to lawn having gravelled borders and a further paved seating area plus space for a shed at the top of the garden. Enclosed to three sides with gated access to the front.