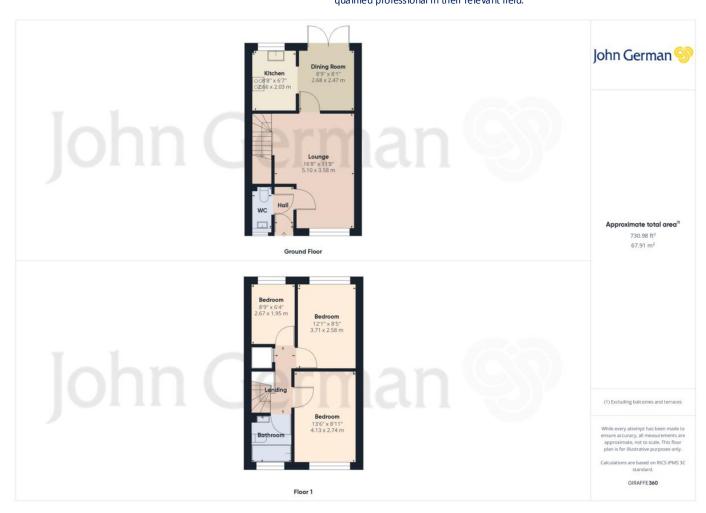

Accommodation - A canopy porch with a uPVC part obscure double glazed door opens to the hall where doors lead to the ground floor accommodation and the fitted guest's cloakroom/WC which has a white two piece suite and a front facing window.

The generously sized lounge has a focal living flame effect gas fire with a feature surround, stairs rising to the first floor with an under stairs cupboard and recess plus a front facing window providing ample natural light.

Across the rear of the home is the dining room and fitted kitchen which provides scope for the partition wall to be removed to make this into one open space (subject to the necessary building regulations). The dining room has wide uPVC double glazed French doors overlooking the pleasant garden and giving direct access to the patio. The fitted kitchen has a range of base and eye level units, worktops and an inset sink unit set below a window overlooking the garden, a gas hob with an extractor over and oven under plus space for further appliances.

To the first floor the landing has a built in airing cupboard housing the combination central heating boiler and doors to the three bedrooms, two of which can easily accommodate a double bed, and the family bathroom which has a modern suite incorporating a panelled shower bath with an electric shower and glazed screen above, complementary tiled splash backs and half tiled walls.