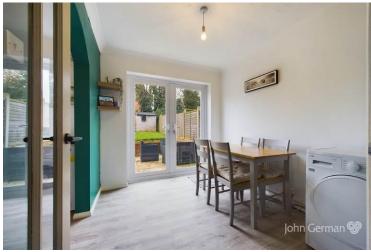

Across the rear of the home is the dining room and fitted kitchen which provides scope for the partition wall to be removed to make this into one open space (subject to the necessary building regulations). The dining room has wide uPVC double glazed French doors overlooking the pleasant garden and giving direct access to the patio. The fitted kitchen has a range of base and eye level units, worktops and an inset sink unit set below a window overlooking the garden, a gas hob with an extractor over and oven under plus space for further appliances.