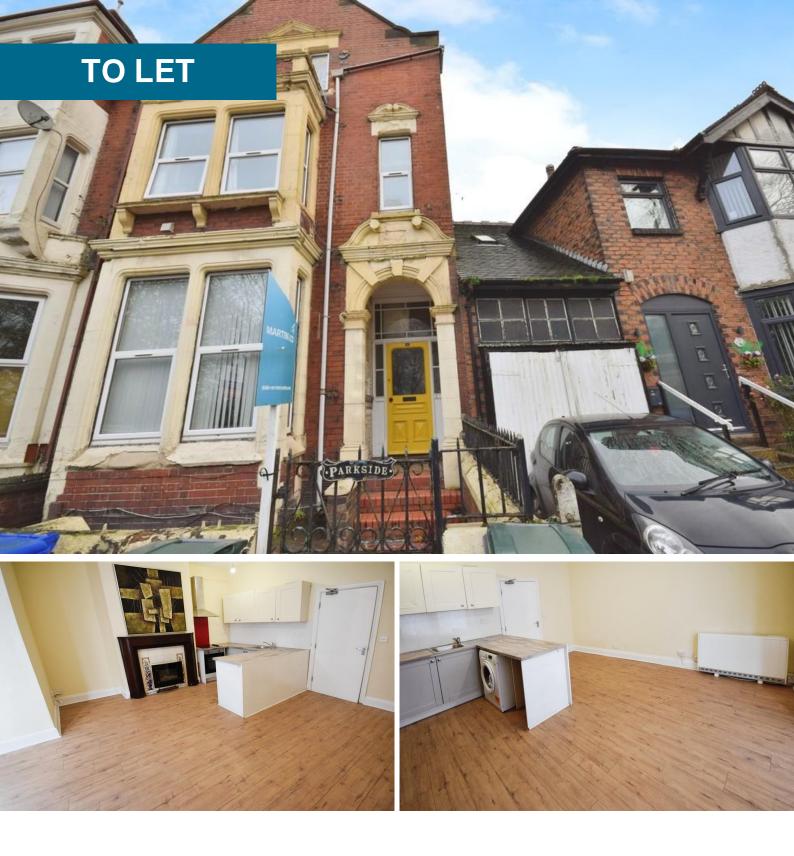

## The Parkway, Hanley

1 Bedroom, 1 Bathroom, Apartment

£575 pcm

### The Parkway, Hanley

Apartment, 1 bedroom, 1 bathroom

### £575 pcm

Date available: 30th November 2024 Deposit: £663 Unfurnished Council Tax band: A

- Ground floor flat
- Open plan lounge and kitchen
- Double bedroom
- Shower room
- Walking distance from Hanley town centre
- Council tax band A