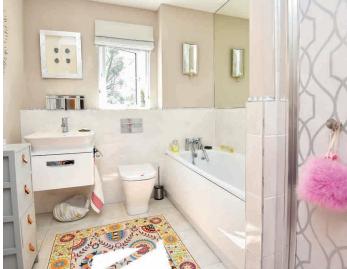

#### FAMILY BATHROOM

A white suite comprising bath, shower, wash basin, W/C and heated towel rail, window to the rear.