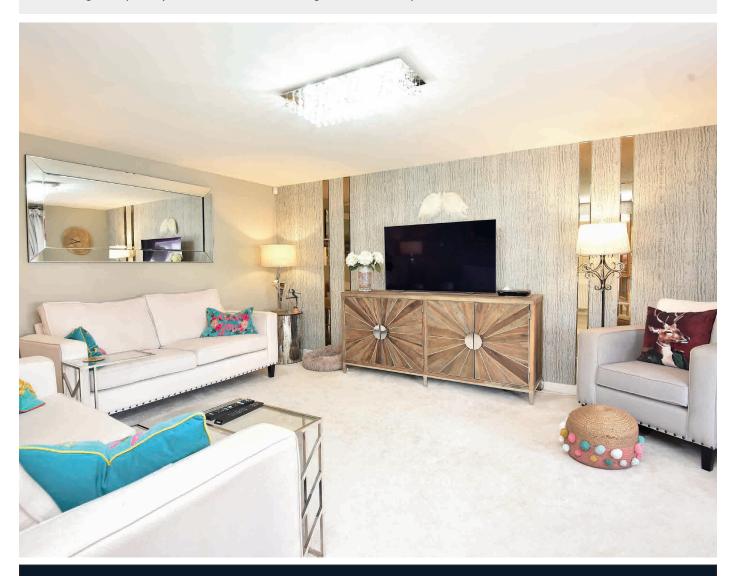

The property provides immaculately presented accommodation containing a large living room, stylish modern dining/ kitchen with utility area, a snug/study area and downstairs WC.

Moving upstairs the property provides 4 good sized bedrooms, I of which with en-suite facilities and a family bathroom.

#### LIVING ROOM

A large living room with bay window to the front.