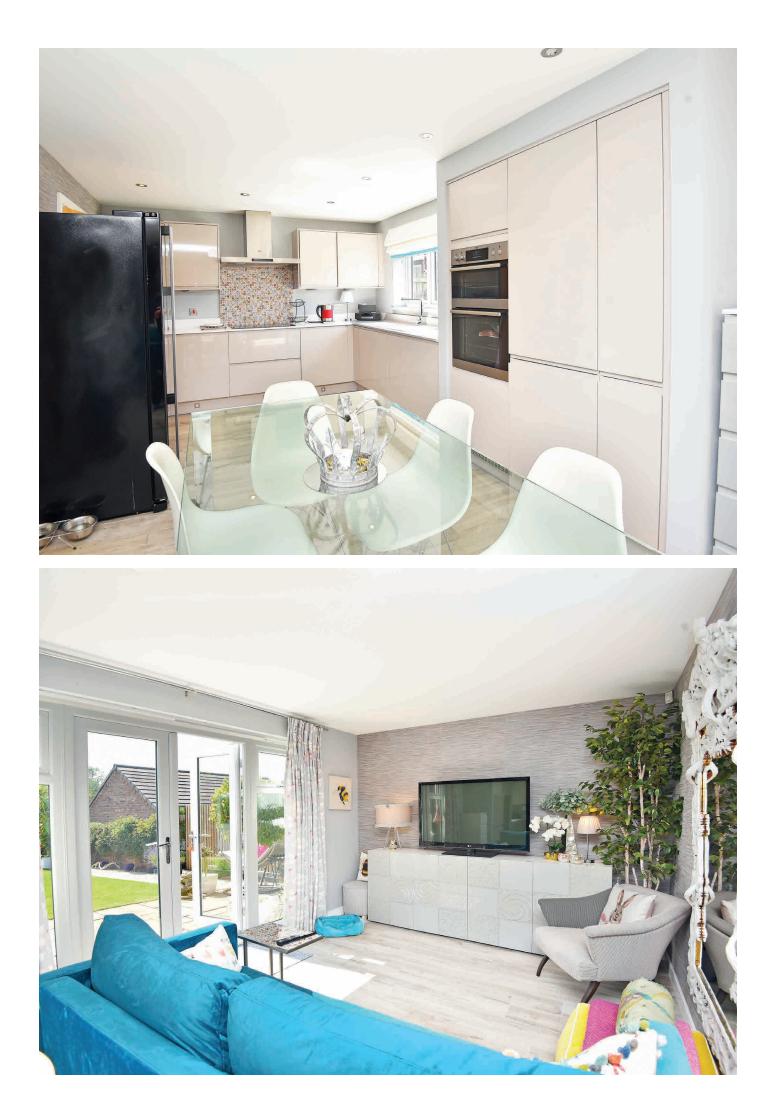

#### KITCHEN DINER/FAMILY ROOM

A modern kitchen suite comprising electric hob with extractor fan above, fitted electric oven and microwave and a fitted dishwasher, window and patio doors to the rear.

#### UTILITY

A small room off the kitchen housing the boiler and space for a washing machine. Door to the side of the property.