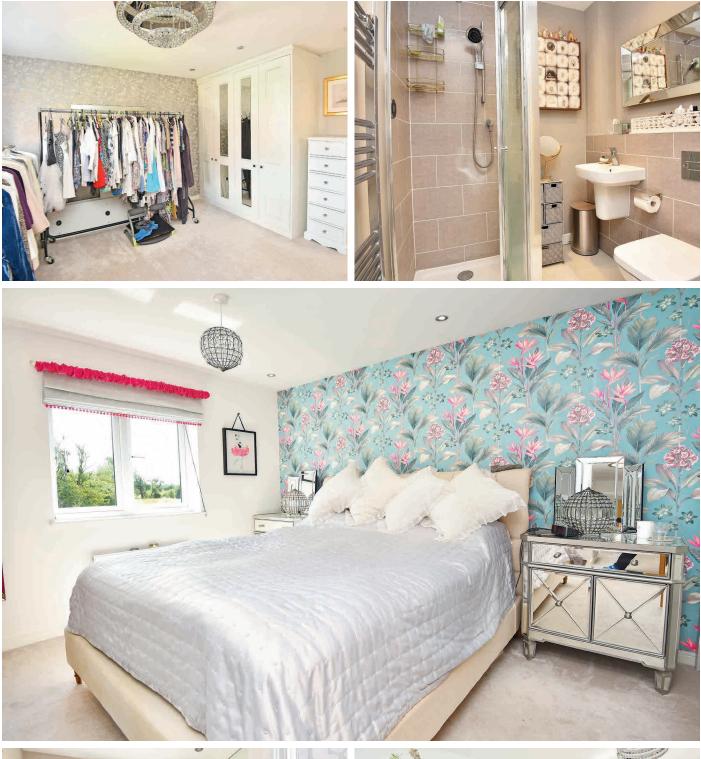

#### **FIRST FLOOR**

**BEDROOM 1** Good sized bedroom with windows to front, fitted and en-suite.

#### FAMILY BATHROOM

A white suite comprising bath, shower, wash basin, W/C and heated towel rail, window to the rear.