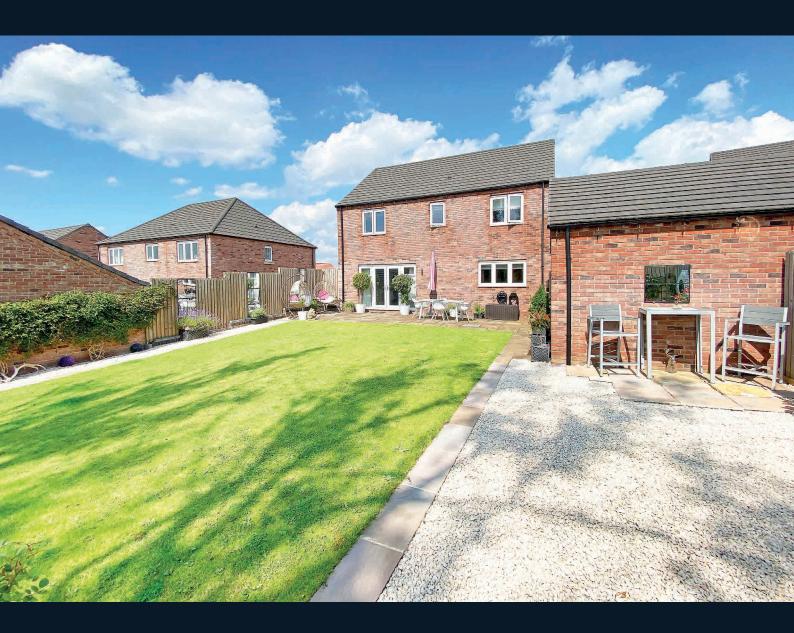

### Garage.

Small front garden, driveway with space for 2 cars.

South facing rear garden with views, partially paved.