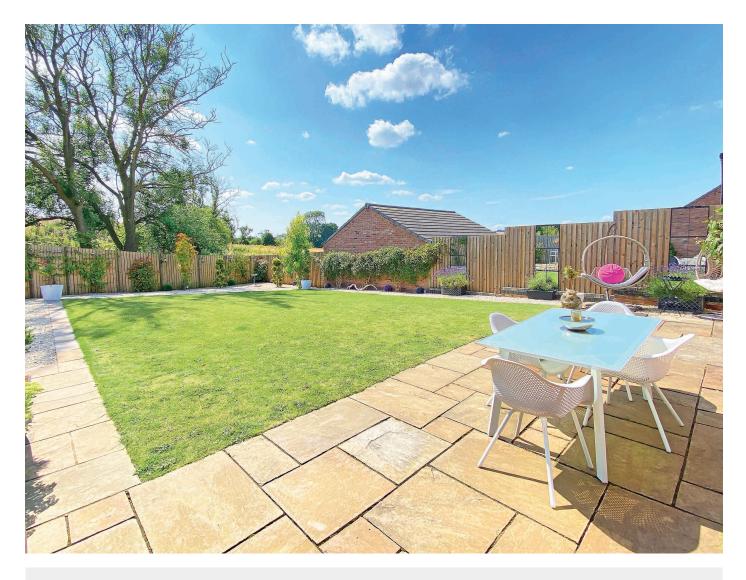

### Garage.

Small front garden, driveway with space for 2 cars.

South facing rear garden with views, partially paved.