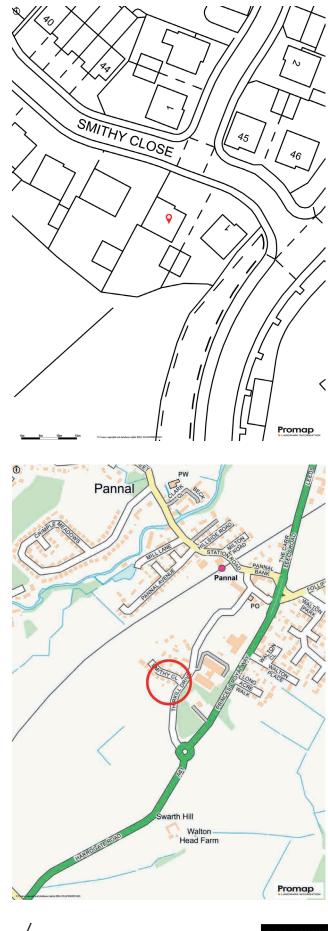

Smithy Close forms part of a new development in the desirable village of Pannal, to the south side of Harrogate. The village of Pannal has a number of amenities to offer all within walking distance. These include shops, a railway station, a well regarded primary school and a bus to Harrogate, Leeds and Ripon.