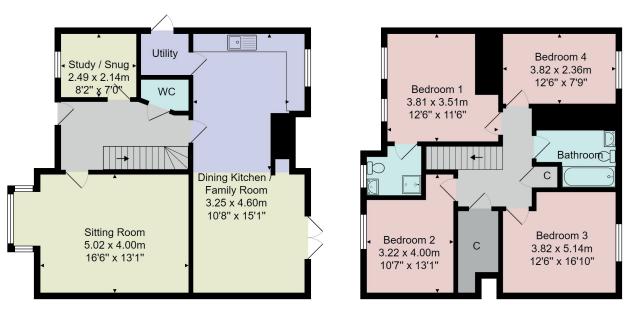

# **FLOOR PLAN**

Ground Floor

First Floor

Total Area: 145.9 m<sup>2</sup> ... 1570 ft<sup>2</sup> All measurements are approximate and for display purposes only. No liability is accepted by either the agency or Box Property Solutions Ltd as to the exact measurements of the rooms. Box Property Solutions Ltd retains the copyright on this plan and allows agents to use it with agreed permission.