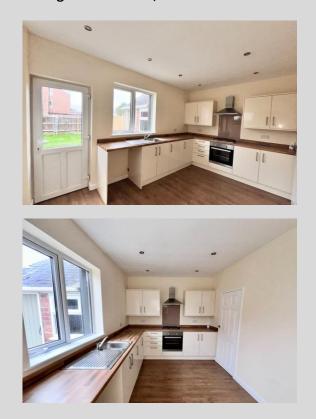

The property has good sized rooms and in brief comprises of, entrance into either kitchen or living room, bay fronted living situated at the front of the property and to the rear a lovely modern kitchen with French doors leading to the low maintenance garden. Upstairs offers two double bedrooms and modern bathroom.

KITCHEN 8'11" x 13' 10" (2.73m x 4.22m) Double glazed uPVC French doors and window to the rear, Fitted under and over storage cupboards, integrated fridge, electric over and extractor fan, gas hob, sink with mixer tap and draining board, space for washing machine, door to under stairs storage, laminate flooring and radiator.