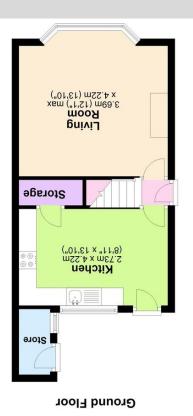

KITCHEN 8'11" x 13' 10" (2.73m x 4.22m) Double glazed uPVC French doors and window to the rear, Fitted under and over storage cupboards, integrated fridge, electric over and extractor fan, gas hob, sink with mixer tap and draining board, space for washing machine, door to under stairs storage, laminate flooring and radiator.

LIVING ROOM 12' 1" x 13' 10" (3.69m x 4.22m) Double glazed uPVC bay window to the front, laminate flooring and radiator.

BEDROOM ONE 12' 3" x 13' 10" (3.75m x 4.22m) Double glazed uPVC window to the front, carpet and radiator.