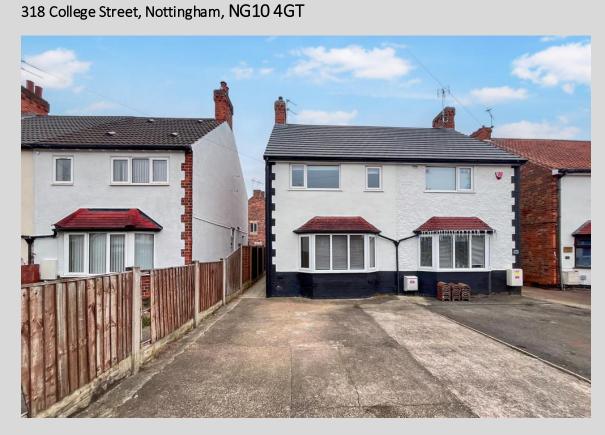

## 2 bedroom Semi-Detached House located in Nottingham

Chain free and vacant possession an extremely well presented two double bedroom semi detached house, with off street parking for two cars, gas central heating and double glazing.

## **Property Description**

No upwards chain and vacant possession a two double bedroom semi detached house ideally located close by to Long Eaton town centre and situated close by to excellent transport links and schools.

The property has been very well maintained and is in move in condition with benefits of off street parking for two cars, gas central heating, double glazing, and generally in very good condition throughout.