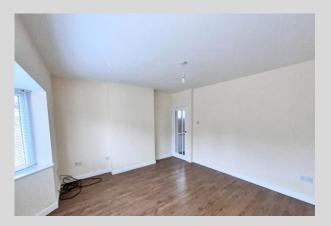

LIVING ROOM 12' 1" x 13' 10" (3.69m x 4.22m) Double glazed uPVC bay window to the front, laminate flooring and radiator.

BEDROOM ONE 12' 3" x 13' 10" (3.75m x 4.22m) Double glazed uPVC window to the front, carpet and radiator.