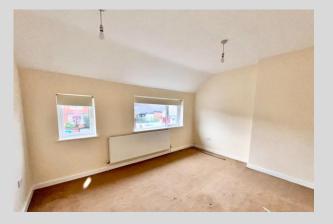

LIVING ROOM 12' 1" x 13' 10" (3.69m x 4.22m) Double glazed uPVC bay window to the front, laminate flooring and radiator.

BEDROOM ONE 12' 3" x 13' 10" (3.75m x 4.22m) Double glazed uPVC window to the front, carpet and radiator.

BEDROOM TWO 8' 11" x 7' 9" (2.73m x 2.38m) Double glazed uPVC window to the rear, carpet and radiator.

BATHROOM 5' 6" x 5' 8" (1.70m x 1.74m) Double glazed uPVC window to the rear, Suite including panelled bath and shower over with shower screen, sink with pedestal, WC, towel radiator.