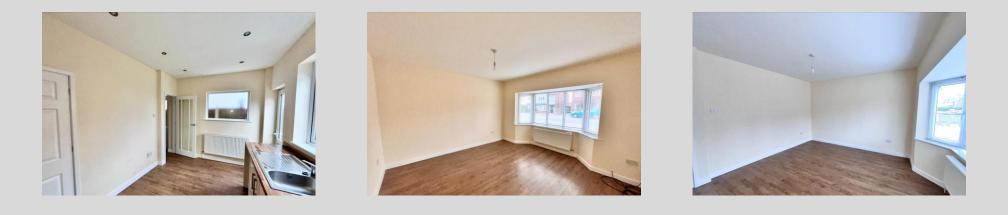

KITCHEN 8'11" x 13' 10" (2.73m x 4.22m) Double glazed uPVC French doors and window to the rear, Fitted under and over storage cupboards, integrated fridge, electric over and extractor fan, gas hob, sink with mixer tap and draining board, space for washing machine, door to under stairs storage, laminate flooring and radiator.

LIVING ROOM 12' 1" x 13' 10" (3.69m x 4.22m) Double glazed uPVC bay window to the front, laminate flooring and radiator.

BEDROOM ONE 12' 3" x 13' 10" (3.75m x 4.22m) Double glazed uPVC window to the front, carpet and radiator.