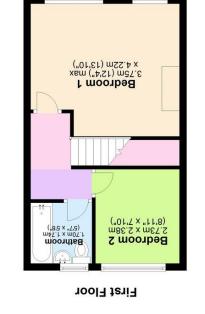

LIVING ROOM 12' 1" x 13' 10" (3.69m x 4.22m) Double glazed uPVC bay window to the front, laminate flooring and radiator.

BEDROOM ONE 12' 3" x 13' 10" (3.75m x 4.22m) Double glazed uPVC window to the front, carpet and radiator.

BEDROOM TWO 8' 11" x 7' 9" (2.73m x 2.38m) Double glazed uPVC window to the rear, carpet and radiator.

BATHROOM 5' 6" x 5' 8" (1.70m x 1.74m) Double glazed uPVC window to the rear, Suite including panelled bath and shower over with shower screen, sink with pedestal, WC, towel radiator.