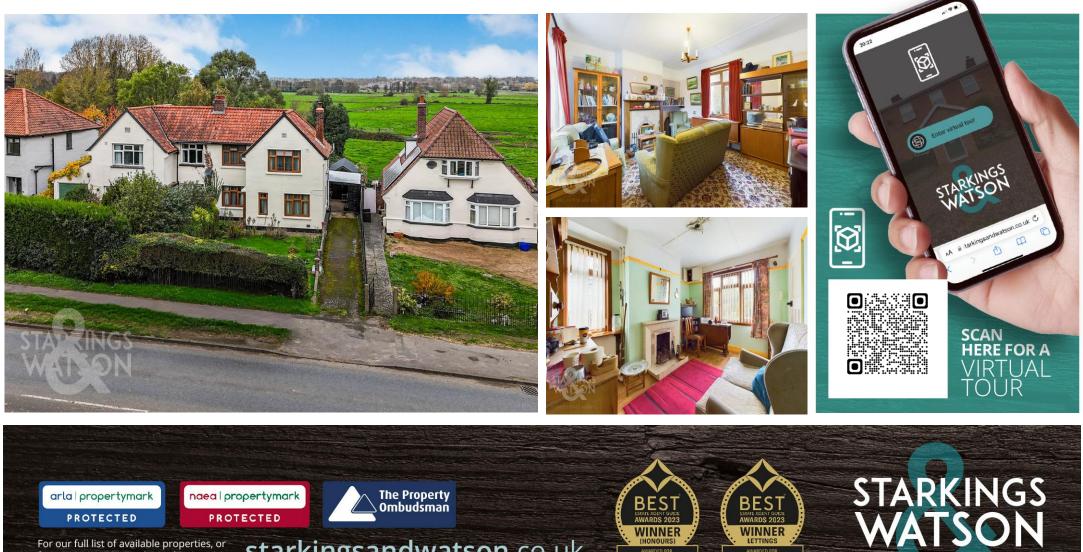

#### THE GRAND TOUR

Stepping inside the hall entrance, wood effect flooring can be found under foot, with a range of built-in storage, window to front and stairs to the first floor landing. The main living space is located to your left hand side, centred on a grand open fireplace, with a double glazed window to front and rear - offering a light and bright dual aspect view, with a high level ceiling above. Also from the hall entrance is the dining room/snug, centred on a feature open fireplace with windows to front and side, wood effect flooring underfoot and ample space for a variety of uses - and of course potential to open plan and increase the size of the kitchen. An inner hallway offers built-in under-stairs storage, with access to the kitchen which is fitted with a range of base level storage units, including space for an electric cooker and washing machine. The rear lobby offers further potential and storage, whilst being split into two sections with ample space for coats and shoes, with a sliding door concealing a ground floor W.C beyond. Completing the ground floor is the garden room which offers views to the rear, windows and doors to side door to rear, and wood effect flooring underfoot. Upstairs, the carpeted landing offers a loft access