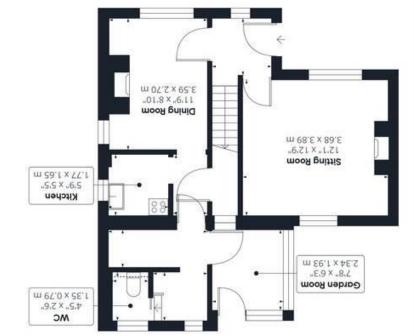

#### **IN SUMMARY**

NO CHAIN. With PANORAMIC FIELD and MARSHLAND VIEWS, this semi-detached home offers HUGE POTENTIAL - requiring UPDATING and MODERNISATION. With over 830 Sq. ft (stms) of accommodation inside, the property offers POTENTIAL to enlarge the kitchen and make more of the VIEWS. At present a hall entrance leads to the 12' SITTING ROOM with a feature fireplace and DUAL ASPECT VIEWS, with an adjacent 11' DINING ROOM and KITCHEN. The rear lobby leads to a W.C and GARDEN ROOM - all requiring modernisation. Upstairs, TWO DOUBLE BEDROOMS lead off the landing, with a spacious 8' FAMILY BATHROOM with built-in STORAGE. Outside, the GARDENS are mainly laid to lawn, with a CAR PORT and TIMBER GARAGE to the end of the drive.

#### THE GRAND TOUR

Stepping inside the hall entrance, wood effect flooring can be found under foot, with a range of built-in storage, window to front and stairs to the first floor landing. The main living space is located to your left hand side, centred on a grand open fireplace, with a double glazed window to front and rear - offering a light and bright dual aspect view, with a high level ceiling above. Also from the hall entrance is the dining room/snug, centred on a feature open fireplace with windows to front and side, wood effect flooring underfoot and ample space for a variety of uses - and of course potential to open plan and increase the size of the kitchen. An inner hallway offers built-in under-stairs storage, with access to the kitchen which is fitted with a range of base level storage units, including space for an electric cooker and washing machine. The rear lobby offers further potential and storage, whilst being split into two sections with ample space for coats and shoes, with a sliding door concealing a ground floor W.C beyond. Completing the ground floor is the garden room which offers views to the rear, windows and doors to side door to rear, and wood effect flooring underfoot. Upstairs, the carpeted landing offers a loft access

### starkingsandwatson.co.uk

hatch with doors leading to the two double bedrooms, both of which are finished with fitted carpet and double glazed windows. The family bathroom is a good size with huge potential to further remodel the room, introducing a separate shower if required, whilst at present the three piece suite includes a bath with Aqua board splash-backs, and a built-in storage cupboard.

The rear garden steps down from the garden room to a central lawn, with a low level rear fenced boundary to enable you to enjoy the panoramic field views beyond. The garden is enclosed with post and rail fencing to the side boundary, with various hedging and shrubbery, whilst an open access leads to the side carport and timber built garage which offers useful storage.