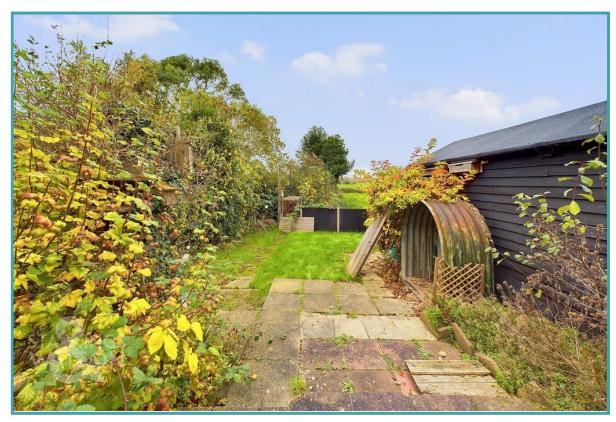

The rear garden steps down from the garden room to a central lawn, with a low level rear fenced boundary to enable you to enjoy the panoramic field views beyond. The garden is enclosed with post and rail fencing to the side boundary, with various hedging and shrubbery, whilst an open access leads to the side carport and timber built garage which offers useful storage.