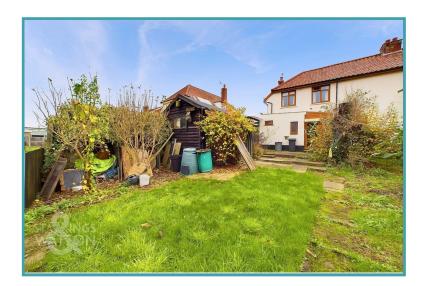

The rear garden steps down from the garden room to a central lawn, with a low level rear fenced boundary to enable you to enjoy the panoramic field views beyond. The garden is enclosed with post and rail fencing to the side boundary, with various hedging and shrubbery, whilst an open access leads to the side carport and timber built garage which offers useful storage.