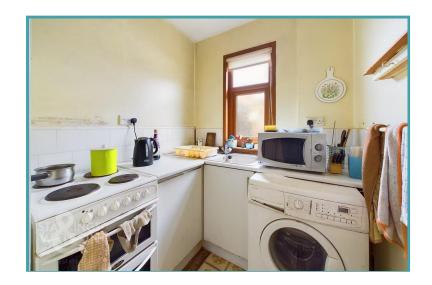

The rear garden steps down from the garden room to a central lawn, with a low level rear fenced boundary to enable you to enjoy the panoramic field views beyond. The garden is enclosed with post and rail fencing to the side boundary, with various hedging and shrubbery, whilst an open access leads to the side carport and timber built garage which offers useful storage.