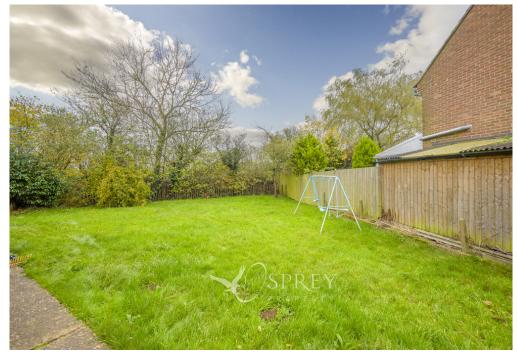

Stairs to the first-floor landing offers access to two double bedrooms and one single. To complete this floor is a bathroom.

The garden wraps around the house to three sides and is fully enclosed and mainly laid to lawn. Available for sale with NO forward Chain.