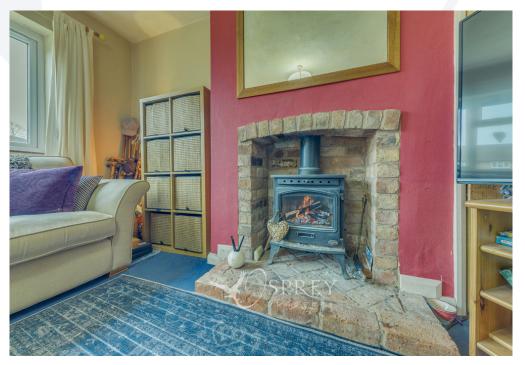

The property is set back from the road in a Cul de sac location, with garden to three sides. The ground floor comprises an entrance hallway, kitchen, living room with fireplace and separate dining room.