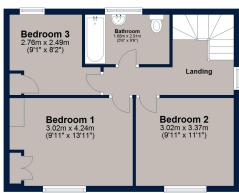

Stairs to the first-floor landing offers access to two double bedrooms and one single. To complete this floor is a bathroom.

The garden wraps around the house to three sides and is fully enclosed and mainly laid to lawn. Available for sale with NO forward Chain.

# First Floor

#### Total area: approx. 91.1 sq. metres (980.6 sq. feet)

Plan is for illustration purposes only and may not be representative of the property. Plan is not to scale. Plan produced by M-Photo Plan produced using PlanUp.