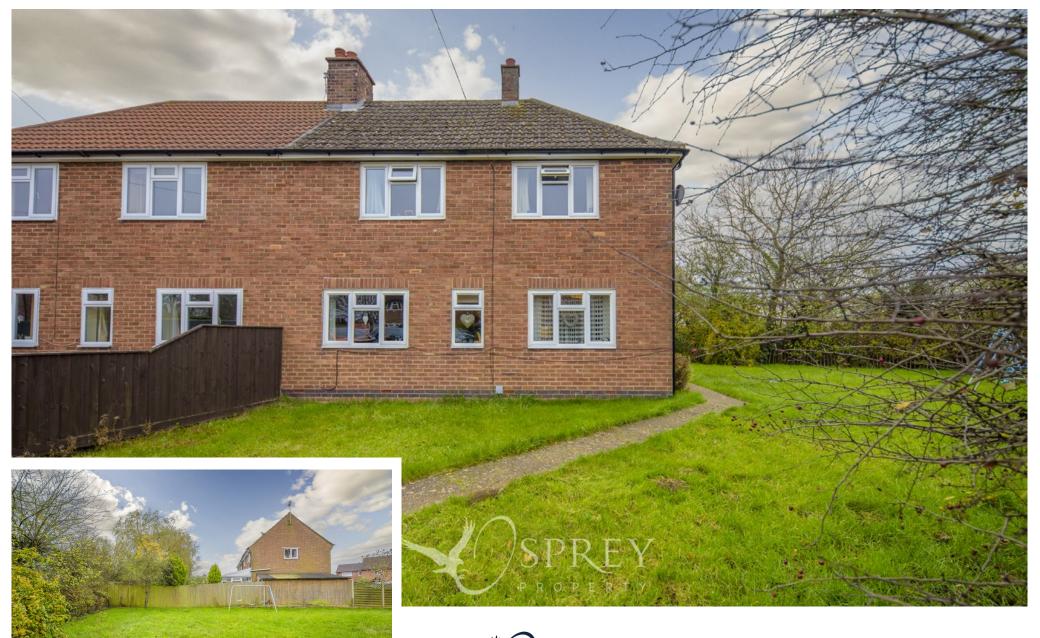

Firdale, Somerby Offers Over £235,000

This three-bedroom, semi-detached home sits on an attractive plot on the outskirts of this well sought after village. In need of modernisation throughout and has the scope to extend and add off road parking (Subject to planning permission).

The property is set back from the road in a Cul de sac location, with garden to three sides. The ground floor comprises an entrance hallway, kitchen, living room with fireplace and separate dining room.

Stairs to the first-floor landing offers access to two double bedrooms and one single. To complete this floor is a bathroom.

The garden wraps around the house to three sides and is fully enclosed and mainly laid to lawn. Available for sale with NO forward Chain.