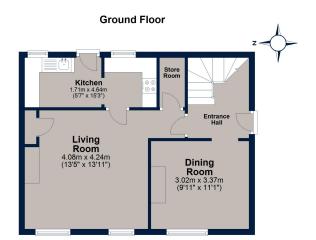

The property is set back from the road in a Cul de sac location, with garden to three sides. The ground floor comprises an entrance hallway, kitchen, living room with fireplace and separate dining room.

#### Total area: approx. 91.1 sq. metres (980.6 sq. feet)

Plan is for illustration purposes only and may not be representative of the property. Plan is not to scale. Plan produced by M-Photo Plan produced using PlanUp.