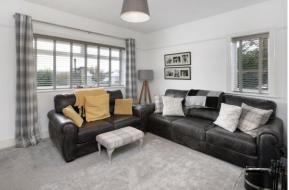

## DUAL ASPECT LOUNGE

uPVC double glazed windows to front and side aspects, picture rail, radiator, recessed fireplace with inset multi-fuel burner.