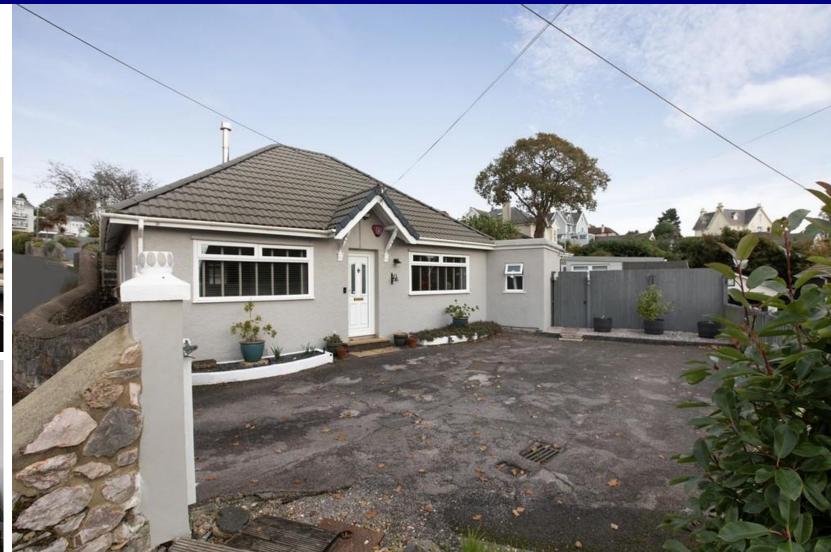

# Ferndale Road, Teignmouth, TQ14 8NQ Guide Price £400,000

A detached bungalow situated in a highly sought after residential location on generous plot. South facing and enjoying rural, sea and coastal views. The bungalow has undergone a comprehensive program of updating/modernisation including a new roof. The internal accommodation has been tastefully decorated and offered in excellent order. There is ample parking and attractive gardens. The accommodation briefly comprises; Dual aspect lounge, open plan dining and kitchen area, two double bedrooms, bathroom, second reception/garden room, utility room, cloakroom and a detached summer house/studio.

## OUTSIDE

The property is approached through a pillared and gated access onto a tarmac driveway providing OFF ROAD PARKING. External water supply. Raised enclosed deck enjoying far reaching river, sea and coastal views. From the parking area there is gated access to the rear gardens, also accessed from the garden room/second reception. The rear gardens are a particular feature of the property being fully enclosed with a gently sloping L-shaped lawn bordered by well stocked and tended gravel and flower beds. Further external water supply. The garden leads to a split level paved patio/seating area which enjoys the passage of the sun throughout the day. There is a variety of mature shrubs and trees along the garden's border and immediately from the garden room there is access to a paved seating/entertaining area. External power supply.