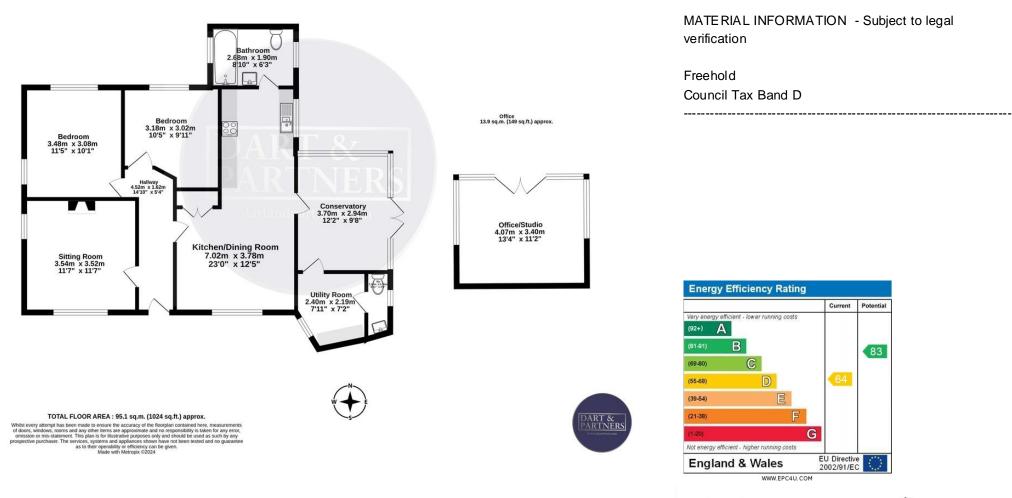

## ENTRANCE HALLWAY

Picture rail, radiator, hatch and access to boarded loft with wooden pull down ladder. Door through to...

## DUAL ASPECT LOUNGE

uPVC double glazed windows to front and side aspects, picture rail, radiator, recessed fireplace with inset multi-fuel burner.

## FREE FLOWING DINING/KITCHEN SPACE

Accessed from the hallway via a multi-paned door. DINING AREA with uPVC double glazed window overlooking the approach. Radiator. Bespoke fitted larder style cupboards. Open through to the kitchen. Recessed spotlighting, uPVC double glazed window overlooking the gardens. KITCHEN currently with cupboard and drawer base units under laminate rolled edge work surfaces, tiled splash backs, space for upright fridge freezer, further appliance spaces, single drainer sink unit with mixer tap over, corresponding eye level units, chimney style extractor.

## BEDROOM

Dual aspect with uPVC double glazed windows to side and rear.

#### BEDROOM

uPVC double glazed window overlooking the rear gardens, radiator, picture rail.

## BATHROOM

Modern fitted bathroom with bath, fitted Mira shower, recessed shelving, tiled to bath/shower area, uPVC obscure double glazed window, glazed shower screen,

wall hung wash hand basin, low level WC, radiator, uPVC obscure double glazed window, tiled flooring, recessed spotlighting, mirror fronted medicine cabinet, shaver light and socket.

## RECEPTION ROOM/GARDEN ROOM

Accessed from the dining area with uPVC double glazed windows and French patio doors with outlook and access onto the gardens. Radiator, recessed spotlighting. Door to...

## UTILITY ROOM

Radiator, uPVC obscure double glazed window, rolled edge work surface, plumbing for washing machine, additional appliance space. Door to...

## CLOAKROOM

uPVC obscure double glazed window, wash hand basin set into high gloss vanity unit, low level WC.