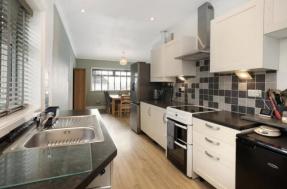

## FREE FLOWING DINING/KITCHEN SPACE

Accessed from the hallway via a multi-paned door. DINING AREA with uPVC double glazed window overlooking the approach. Radiator. Bespoke fitted larder style cupboards. Open through to the kitchen. Recessed spotlighting, uPVC double glazed window overlooking the gardens. KITCHEN currently with cupboard and drawer base units under laminate rolled edge work surfaces, tiled splash backs, space for upright fridge freezer, further appliance spaces, single drainer sink unit with mixer tap over, corresponding eye level units, chimney style extractor.