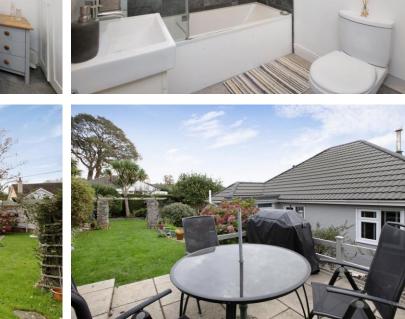

## BATHROOM

Modern fitted bathroom with bath, fitted Mira shower, recessed shelving, tiled to bath/shower area, uPVC obscure double glazed window, glazed shower screen,

wall hung wash hand basin, low level WC, radiator, uPVC obscure double glazed window, tiled flooring, recessed spotlighting, mirror fronted medicine cabinet, shaver light and socket.

## RECEPTION ROOM/GARDEN ROOM

Accessed from the dining area with uPVC double glazed windows and French patio doors with outlook and access onto the gardens. Radiator, recessed spotlighting. Door to...

## OUTSIDE

The property is approached through a pillared and gated access onto a tarmac driveway providing OFF ROAD PARKING. External water supply. Raised enclosed deck enjoying far reaching river, sea and coastal views. From the parking area there is gated access to the rear gardens, also accessed from the garden room/second reception. The rear gardens are a particular feature of the property being fully enclosed with a gently sloping L-shaped lawn bordered by well stocked and tended gravel and flower beds. Further external water supply. The garden leads to a split level paved patio/seating area which enjoys the passage of the sun throughout the day. There is a variety of mature shrubs and trees along the garden's border and immediately from the garden room there is access to a paved seating/entertaining area. External power supply.