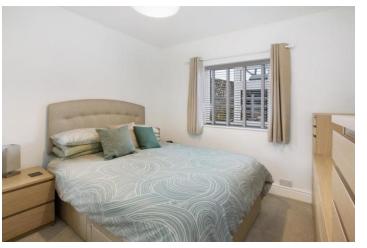

## BEDROOM

Dual aspect with uPVC double glazed windows to side and rear.

#### BEDROOM

uPVC double glazed window overlooking the rear gardens, radiator, picture rail.