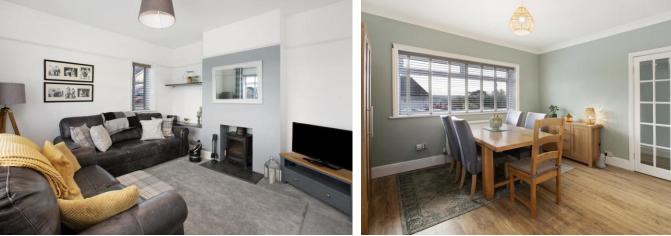

## DUAL ASPECT LOUNGE

uPVC double glazed windows to front and side aspects, picture rail, radiator, recessed fireplace with inset multi-fuel burner.

## FREE FLOWING DINING/KITCHEN SPACE

Accessed from the hallway via a multi-paned door. DINING AREA with uPVC double glazed window overlooking the approach. Radiator. Bespoke fitted larder style cupboards. Open through to the kitchen. Recessed spotlighting, uPVC double glazed window overlooking the gardens. KITCHEN currently with cupboard and drawer base units under laminate rolled edge work surfaces, tiled splash backs, space for upright fridge freezer, further appliance spaces, single drainer sink unit with mixer tap over, corresponding eye level units, chimney style extractor.