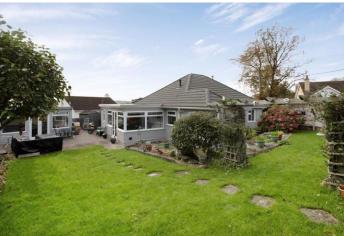

## OUTSIDE

The property is approached through a pillared and gated access onto a tarmac driveway providing OFF ROAD PARKING. External water supply. Raised enclosed deck enjoying far reaching river, sea and coastal views. From the parking area there is gated access to the rear gardens, also accessed from the garden room/second reception. The rear gardens are a particular feature of the property being fully enclosed with a gently sloping L-shaped lawn bordered by well stocked and tended gravel and flower beds. Further external water supply. The garden leads to a split level paved patio/seating area which enjoys the passage of the sun throughout the day. There is a variety of mature shrubs and trees along the garden's border and immediately from the garden room there is access to a paved seating/entertaining area. External power supply.

Gravel bed with inset paving. Garden shed. Gate

leading to the driveway. Detached summer house/studio

which would make an ideal home office/hobbies room.

Teignmouth, 12 The Triangle, Teignmouth, Devon, TQ14 8AT www.dartandpartners.com 01626 772507 property@dartandpartners.com Agents Note: Whist every care has been taken to prepare these sales particulars, they are for guidance purposes only. All measurements are approximate arefor general guidance purposes only and whilst every care has been taken to ensure their accuracy, they should not be relied upon and potential buyers are advised to recheck the measurements