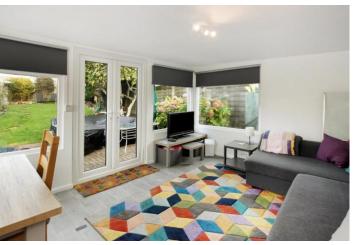

## RECEPTION ROOM/GARDEN ROOM

Accessed from the dining area with uPVC double glazed windows and French patio doors with outlook and access onto the gardens. Radiator, recessed spotlighting. Door to...