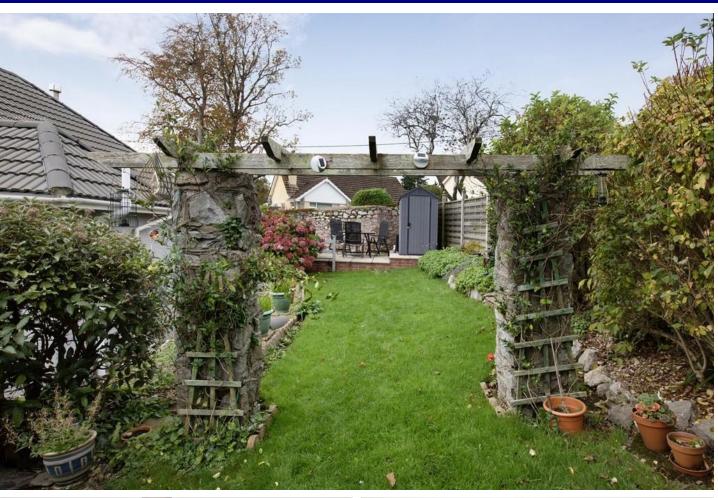

## OUTSIDE

The property is approached through a pillared and gated access onto a tarmac driveway providing OFF ROAD PARKING. External water supply. Raised enclosed deck enjoying far reaching river, sea and coastal views. From the parking area there is gated access to the rear gardens, also accessed from the garden room/second reception. The rear gardens are a particular feature of the property being fully enclosed with a gently sloping L-shaped lawn bordered by well stocked and tended gravel and flower beds. Further external water supply. The garden leads to a split level paved patio/seating area which enjoys the passage of the sun throughout the day. There is a variety of mature shrubs and trees along the garden's border and immediately from the garden room there is access to a paved seating/entertaining area. External power supply.

Gravel bed with inset paving. Garden shed. Gate

leading to the driveway. Detached summer house/studio

which would make an ideal home office/hobbies room.

Teignmouth, 12 The Triangle, Teignmouth, Devon, TQ14 8AT www.dartandpartners.com 01626 772507 property@dartandpartners.com Agents Note: Whist every care has been taken to prepare these sales particulars, they are for guidance purposes only. All measurements are approximate arefor general guidance purposes only and whilst every care has been taken to ensure their accuracy, they should not be relied upon and potential buyers are advised to recheck the measurements