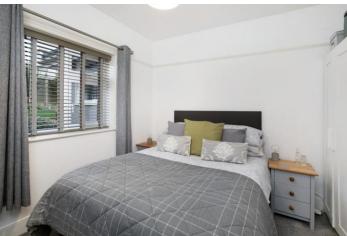

## BEDROOM

Dual aspect with uPVC double glazed windows to side and rear.

#### BEDROOM

uPVC double glazed window overlooking the rear gardens, radiator, picture rail.