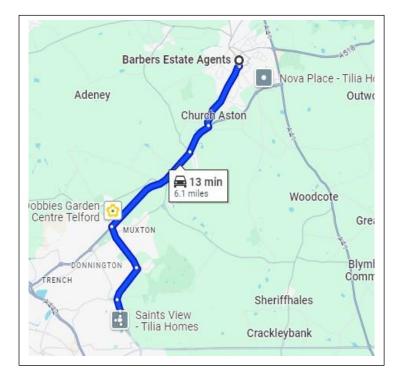

### **LOCATION**

The property is just 0.8 miles from Newport's busy High Street, with its mix of shops, boutiques, cafes, pubs and a Victorian indoor market - and is within the catchment area of Newport's highly regarded Primary, High and Grammar Schools.

A wider selection of shops, amenities and employment opportunities are available in Telford, Stafford and Shrewsbury - and the excellent rail connections from Telford and Stafford mean Birmingham and Manchester are in commutable distance.

LOCAL AUTHORITY: Telford & Wrekin Council, Southwater One, Southwater Square, Southwater Way, Telford, TF3 4JG.

Tel: 01952 380000

**DIRECTIONS: Sat Nav: TF2 9UQ** 

SERVICE CHARGE: We confirm there is a Service Charge Fee payable Ground Solutions which is currently £70 per 6 months. PROPERTY INFORMATION: We believe this information to be accurate, but it cannot be guaranteed. The fixtures, fittings, appliances and mains services have not been tested. If there is any point which is of particular importance please obtain professional confirmation. All measurements quoted are approximate. These particulars do not constitute a contract or part of a contract.