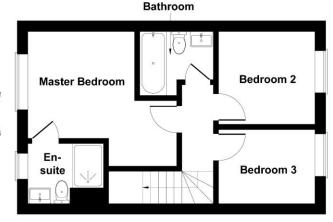

# Kitchen/Dining Room Sitting Room

Guest Cloakroom

**GROUND FLOOR** 

FIRST FLOOR

Not to Scale. Produced by The Plan Portal 2024 For Illustrative Purposes Only.