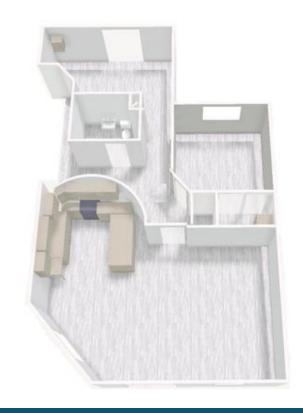

Communal Entrance Hall | Inner Hall | Open Plan Living
Kitchen | Bathroom | Two double bedrooms | Allocated
parking | Gas central heating | Double glazing | Mains water,
gas, electricity and drainage | Leasehold - 981 years remaining
| Annual service charge £831.30 pa | Allocated parking

ACCOMMODATION This modern first-floor, two-bedroom flat offers a practical open-plan living area that connects seamlessly with a contemporary kitchen, making it perfect for day-to-day living or hosting guests. The space is well-lit, thanks to large windows that enhance the bright, welcoming feel. Both bedrooms are a good size, with the main bedroom providing a large built-in wardrobe. The bathroom is modern and has a shower over the bath. Externally the property has allocated parking. Situated in a convenient location close to local amenities and transport links, this flat is ideal for those looking for a comfortable, low-maintenance home.