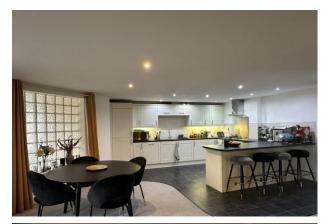

ACCOMMODATION This modern first-floor, two-bedroom flat offers a practical open-plan living area that connects seamlessly with a contemporary kitchen, making it perfect for day-to-day living or hosting guests. The space is well-lit, thanks to large windows that enhance the bright, welcoming feel. Both bedrooms are a good size, with the main bedroom providing a large built-in wardrobe. The bathroom is modern and has a shower over the bath. Externally the property has allocated parking. Situated in a convenient location close to local amenities and transport links, this flat is ideal for those looking for a comfortable, low-maintenance home.