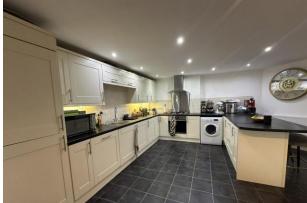

ACCOMMODATION This modern first-floor, two-bedroom flat offers a practical open-plan living area that connects seamlessly with a contemporary kitchen, making it perfect for day-to-day living or hosting guests. The space is well-lit, thanks to large windows that enhance the bright, welcoming feel. Both bedrooms are a good size, with the main bedroom providing a large built-in wardrobe. The bathroom is modern and has a shower over the bath. Externally the property has allocated parking. Situated in a convenient location close to local amenities and transport links, this flat is ideal for those looking for a comfortable, low-maintenance home.