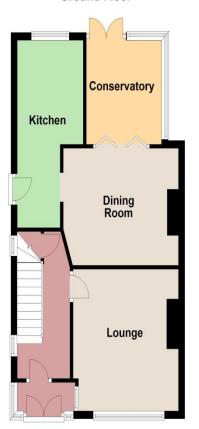

#### Accommodation

**GROUND FLOOR** 

Hallway

Lounge 12' (3.66m) x 11' (3.35m)

Dining area 12'5" (3.78m) x 11' (3.35m)

Conservatory 10' (3.05m) x 9'5" (2.87m)

Kitchen 11'9" (3.58m) x 6'5" (1.96m)

FIRST FLOOR Landing

#### **Ground Floor**