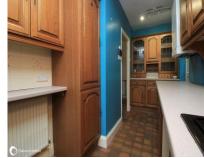

#### Accommodation

**GROUND FLOOR** 

Hallway

Lounge 12' (3.66m) x 11' (3.35m)

Dining area 12'5" (3.78m) x 11' (3.35m)

Conservatory 10' (3.05m) x 9'5" (2.87m)

Kitchen 11'9" (3.58m) x 6'5" (1.96m)

FIRST FLOOR Landing