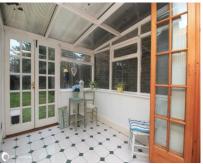

#### Accommodation

**GROUND FLOOR** 

Hallway

Lounge 12' (3.66m) x 11' (3.35m)

Dining area 12'5" (3.78m) x 11' (3.35m)

Conservatory 10' (3.05m) x 9'5" (2.87m)

Kitchen 11'9" (3.58m) x 6'5" (1.96m)

FIRST FLOOR Landing