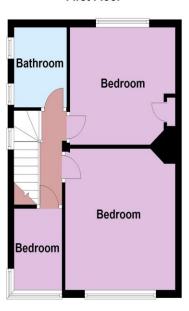

Bedroom 1 12' (3.66m) x 11' (3.35m) Bedroom 2 10' (3.05m) x 10' (3.05m) Bedroom 3 7' (2.13m) x 5'5" (1.65m)

Bathroom OUTSIDE Rear garden Front garden

Potential for off street parking

Broadband is delivered via fibre to then cabinet

#### First Floor

<sup>2</sup> Copyright Oakwood homes - Not to be reproduced or copied without permission. All rights reserved. Plan produced using PlanUp.