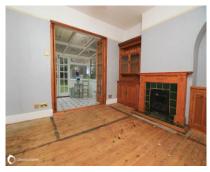

#### Accommodation

**GROUND FLOOR** 

Hallway

Lounge 12' (3.66m) x 11' (3.35m)

Dining area 12'5" (3.78m) x 11' (3.35m)

Conservatory 10' (3.05m) x 9'5" (2.87m)

Kitchen 11'9" (3.58m) x 6'5" (1.96m)

FIRST FLOOR Landing