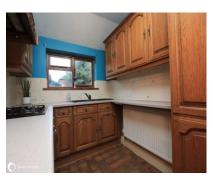

#### Accommodation

**GROUND FLOOR** 

Hallway

Lounge 12' (3.66m) x 11' (3.35m)

Dining area 12'5" (3.78m) x 11' (3.35m)

Conservatory 10' (3.05m) x 9'5" (2.87m)

Kitchen 11'9" (3.58m) x 6'5" (1.96m)

FIRST FLOOR Landing