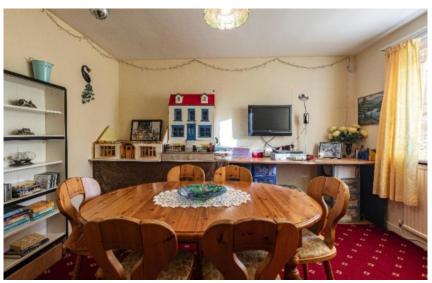

# Offers Over £235,000

Alton, 22 Taits Hill is a three bedroom bungalow situated in a quiet residental street a short walk from the town centre. The property itself offers flexible accommodation, with one of the bedrooms currently being utilised as a dining room. In addition, there is a large fully floored loft, providing ideal storage facilities or with the potential to extend the accommodation, subject to the appropriate consents. Externally, there is generous garden ground to both front and rear, with a lovely outlook from the rear garden over the town and nearby countryside. A detached garage and driveway provides off street parking. Early viewing advised.

# Alton, 22 Taits Hill Selkirk, TD7 4LZ

Offers Over £235,000

Accommodation: Entrance Hallway Lounge Kitchen leading to rear porch Three Bedrooms Shower Room

Fully floored loft

Outside: Garden to front and rear Garage and driveway