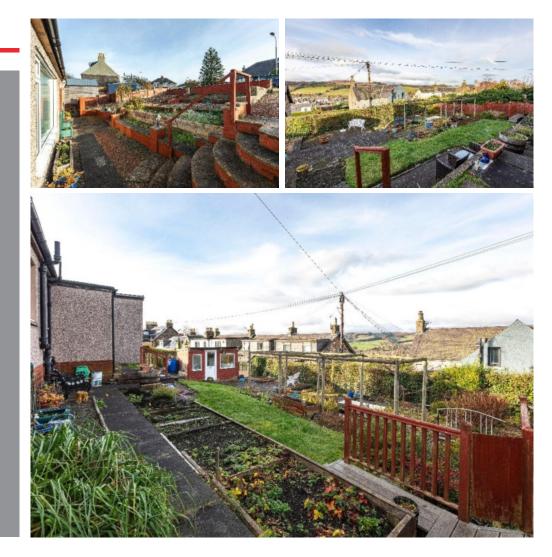

# Offers Over £235,000

Alton, 22 Taits Hill is a three bedroom bungalow situated in a quiet residental street a short walk from the town centre. The property itself offers flexible accommodation, with one of the bedrooms currently being utilised as a dining room. In addition, there is a large fully floored loft, providing ideal storage facilities or with the potential to extend the accommodation, subject to the appropriate consents. Externally, there is generous garden ground to both front and rear, with a lovely outlook from the rear garden over the town and nearby countryside. A detached garage and driveway provides off street parking. Early viewing advised.

# Alton, 22 Taits Hill Selkirk, TD7 4LZ

Offers Over £235,000

Accommodation: Entrance Hallway Lounge Kitchen leading to rear porch Three Bedrooms Shower Room

Fully floored loft

Outside: Garden to front and rear Garage and driveway