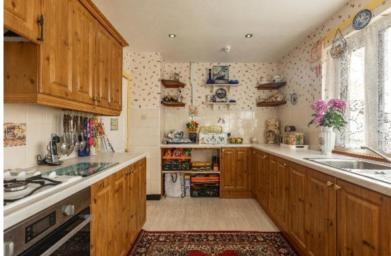

# Alton, 22 Taits Hill Selkirk, TD7 4LZ

Offers Over £235,000

Accommodation: Entrance Hallway Lounge Kitchen leading to rear porch Three Bedrooms Shower Room

Fully floored loft

Outside: Garden to front and rear Garage and driveway

### **Fixtures and Fittings**

The sale shall include the cooker, the washing machine, all carpets and floorcoverings, blinds, light fittings, kitchen fittings and bathroom fittings.

EPC

D