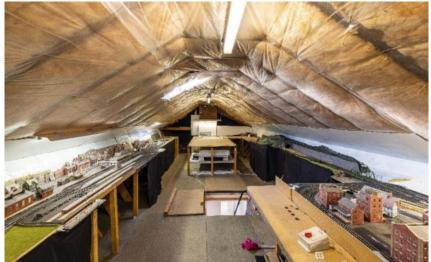

# Offers Over £235,000

Alton, 22 Taits Hill is a three bedroom bungalow situated in a quiet residental street a short walk from the town centre. The property itself offers flexible accommodation, with one of the bedrooms currently being utilised as a dining room. In addition, there is a large fully floored loft, providing ideal storage facilities or with the potential to extend the accommodation, subject to the appropriate consents. Externally, there is generous garden ground to both front and rear, with a lovely outlook from the rear garden over the town and nearby countryside. A detached garage and driveway provides off street parking. Early viewing advised.

# Alton, 22 Taits Hill Selkirk, TD7 4LZ

Offers Over £235,000

Accommodation: Entrance Hallway Lounge Kitchen leading to rear porch Three Bedrooms Shower Room

Fully floored loft

Outside: Garden to front and rear Garage and driveway