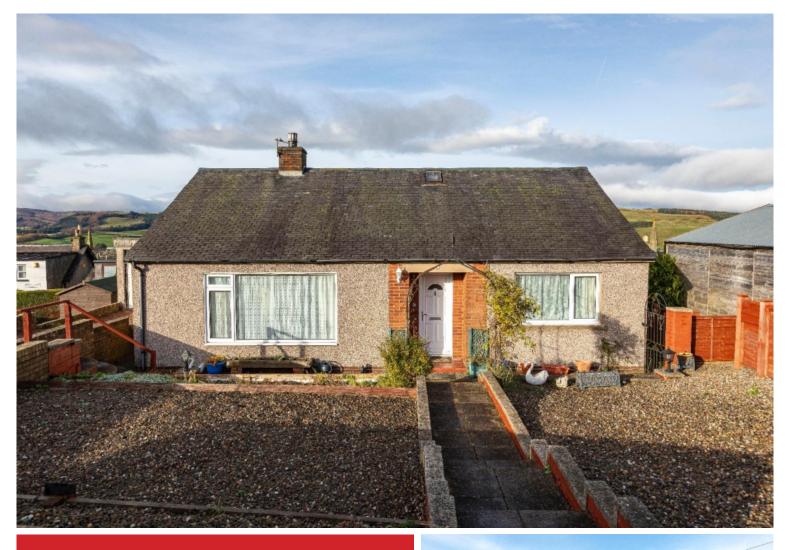

# Offers Over £235,000

Alton, 22 Taits Hill is a three bedroom bungalow situated in a quiet residental street a short walk from the town centre. The property itself offers flexible accommodation, with one of the bedrooms currently being utilised as a dining room. In addition, there is a large fully floored loft, providing ideal storage facilities or with the potential to extend the accommodation, subject to the appropriate consents. Externally, there is generous garden ground to both front and rear, with a lovely outlook from the rear garden over the town and nearby countryside. A detached garage and driveway provides off street parking. Early viewing advised.

# Alton, 22 Taits Hill Selkirk, TD7 4LZ

Offers Over £235,000

Accommodation: Entrance Hallway Lounge Kitchen leading to rear porch Three Bedrooms Shower Room

Fully floored loft

Outside: Garden to front and rear Garage and driveway