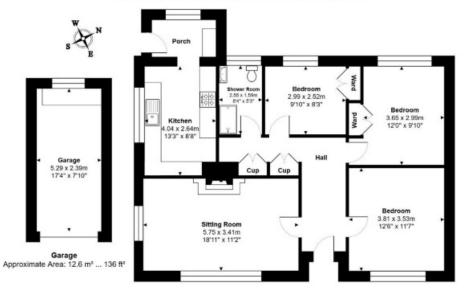

## 22 Taits Hill, Selkirk, TD7 4LZ

Approximate Gross Internal Floor Area: 86.2 m<sup>2</sup> ... 928 ft<sup>2</sup> (excluding garage)

Whilst every attempt has been made to ensure the accuracy of the floor plan contained here, measurements of doors, windows, rooms and any other items are approximate and no responsibility is taken for any error, omission or mis-statement. This plan is for illustrative purposes only and should be used as such by any prospective purchaser or tenant. The services, systems and appliances shown have not been tested and no guarantee as to their operability or efficiency can be given.