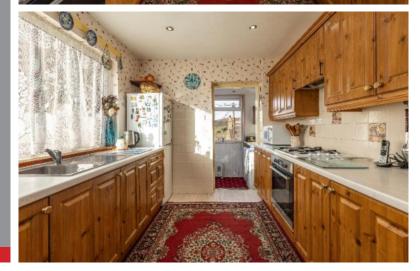

# Alton, 22 Taits Hill Selkirk, TD7 4LZ

Offers Over £235,000

Accommodation: Entrance Hallway Lounge Kitchen leading to rear porch Three Bedrooms Shower Room

Fully floored loft

Outside: Garden to front and rear Garage and driveway

### **Fixtures and Fittings**

The sale shall include the cooker, the washing machine, all carpets and floorcoverings, blinds, light fittings, kitchen fittings and bathroom fittings.

EPC

D