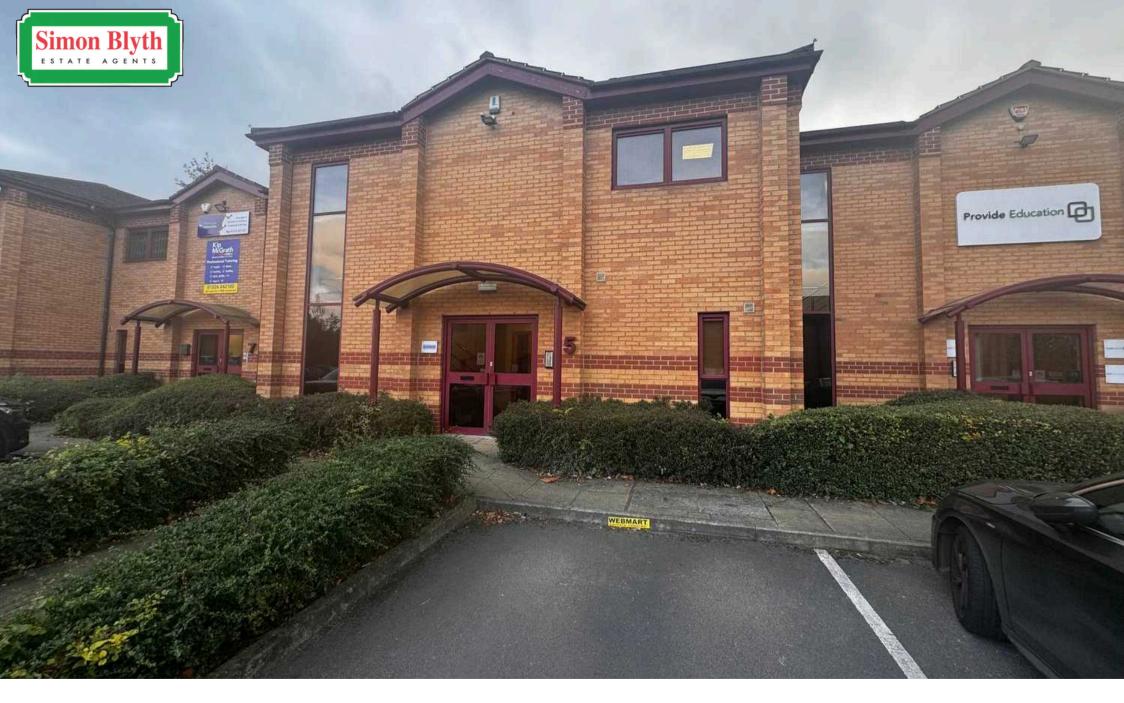

# Ground Floor, Whaley Road

5, Morston Claycliffe Office Park, Barnsley

Tenure: Leasehold

HIGH QUALITY FURNISHED GROUND
FLOOR OFFICE SUITE LOCATED ON
CLAYCLIFFE OFFICE PARK, BARNSLEY
WITH 4 ALLOCATED CAR PARKING
SPACES AND GOOD LINKS TO BARNSLEY
TOWN CENTRE AND THE M1 MOTORWAY.
FLEXIBLE LEASE TERMS AVAILABLE.

#### LOCATION

Claycliffe Office Park is located on Whaley Road, just off A637 Baugh Green Road approximately 2.5 miles
Northwest of Barnsley Town Centre. Access to the MI
Motorway is good with J37 approximately 2.5 miles away and J38 approximately 3 miles. There are good local amenities in the immediate vicinity including an Aldi Supermarket adjacent to the property.

#### **PROPERTY**

The accommodation is situated on the ground floor of Unit 5. The property is a modern office building and provides high quality open plan offices with a private office and kitchenette. The specification includes suspended ceilings with LED lighting, fully carpeted, double glazing Economy 7 Heating and shared W.C. facilities. There are 4 allocated car parking spaces with the office space. The property has a net internal area of 905 sq ft (84.07 sq m).