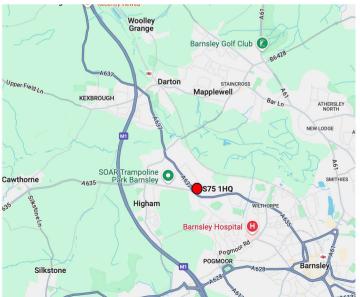

#### LOCATION

Claycliffe Office Park is located on Whaley Road, just off A637 Baugh Green Road approximately 2.5 miles
Northwest of Barnsley Town Centre. Access to the MI
Motorway is good with J37 approximately 2.5 miles away and J38 approximately 3 miles. There are good local amenities in the immediate vicinity including an Aldi Supermarket adjacent to the property.