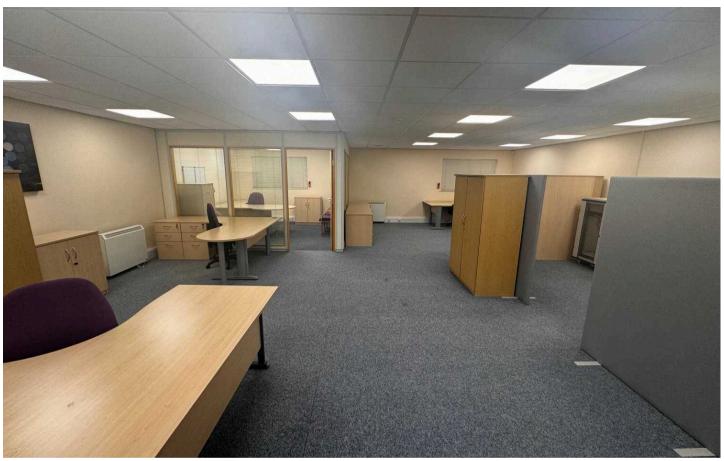

#### **PROPERTY**

The accommodation is situated on the ground floor of Unit 5. The property is a modern office building and provides high quality open plan offices with a private office and kitchenette. The specification includes suspended ceilings with LED lighting, fully carpeted, double glazing Economy 7 Heating and shared W.C. facilities. There are 4 allocated car parking spaces with the office space. The property has a net internal area of 905 sq ft (84.07 sq m).