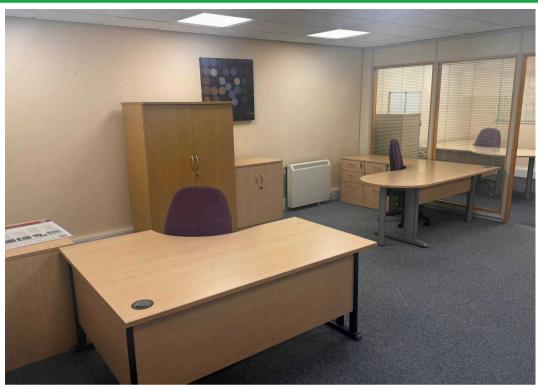

#### **PROPERTY**

The accommodation is situated on the ground floor of Unit 5. The property is a modern office building and provides high quality open plan offices with a private office and kitchenette. The specification includes suspended ceilings with LED lighting, fully carpeted, double glazing Economy 7 Heating and shared W.C. facilities. There are 4 allocated car parking spaces with the office space. The property has a net internal area of 905 sq ft (84.07 sq m).