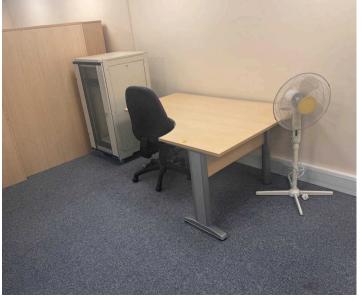

#### **PROPERTY**

The accommodation is situated on the ground floor of Unit 5. The property is a modern office building and provides high quality open plan offices with a private office and kitchenette. The specification includes suspended ceilings with LED lighting, fully carpeted, double glazing Economy 7 Heating and shared W.C. facilities. There are 4 allocated car parking spaces with the office space. The property has a net internal area of 905 sq ft (84.07 sq m).