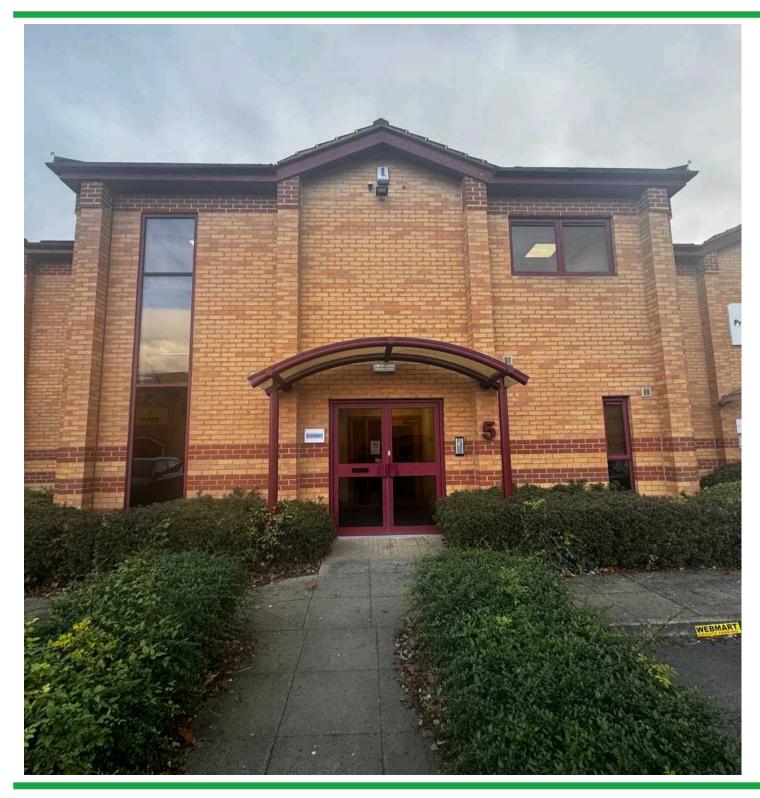

# Ground Floor, Whaley Road

5, Morston Claycliffe Office Park, Barnsley

Tenure: Leasehold

HIGH QUALITY FURNISHED GROUND
FLOOR OFFICE SUITE LOCATED ON
CLAYCLIFFE OFFICE PARK, BARNSLEY
WITH 4 ALLOCATED CAR PARKING
SPACES AND GOOD LINKS TO BARNSLEY
TOWN CENTRE AND THE M1 MOTORWAY.
FLEXIBLE LEASE TERMS AVAILABLE.

#### **PROPERTY**

The accommodation is situated on the ground floor of Unit 5. The property is a modern office building and provides high quality open plan offices with a private office and kitchenette. The specification includes suspended ceilings with LED lighting, fully carpeted, double glazing Economy 7 Heating and shared W.C. facilities. There are 4 allocated car parking spaces with the office space. The property has a net internal area of 905 sq ft (84.07 sq m).