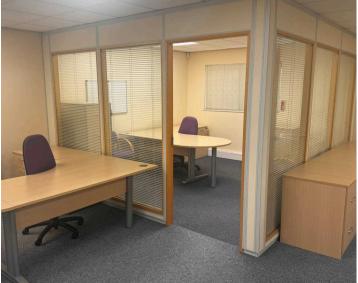

#### **PROPERTY**

The accommodation is situated on the ground floor of Unit 5. The property is a modern office building and provides high quality open plan offices with a private office and kitchenette. The specification includes suspended ceilings with LED lighting, fully carpeted, double glazing Economy 7 Heating and shared W.C. facilities. There are 4 allocated car parking spaces with the office space. The property has a net internal area of 905 sq ft (84.07 sq m).