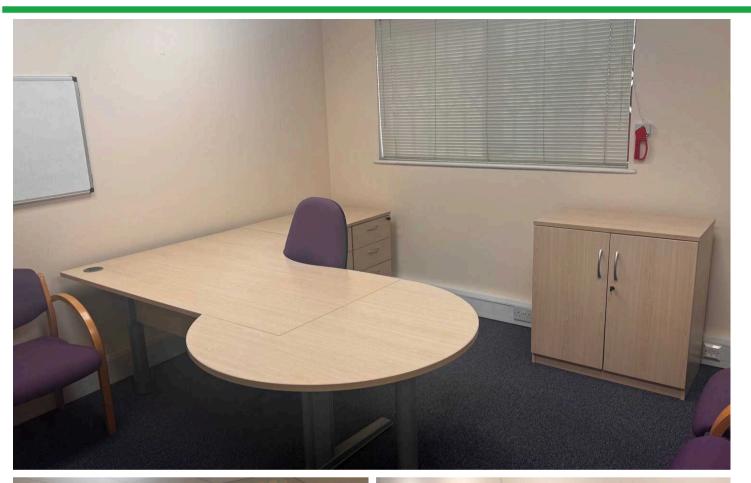

#### **PROPERTY**

The accommodation is situated on the ground floor of Unit 5. The property is a modern office building and provides high quality open plan offices with a private office and kitchenette. The specification includes suspended ceilings with LED lighting, fully carpeted, double glazing Economy 7 Heating and shared W.C. facilities. There are 4 allocated car parking spaces with the office space. The property has a net internal area of 905 sq ft (84.07 sq m).