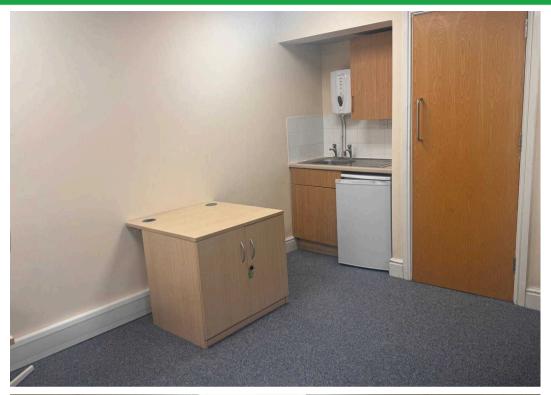

#### **PROPERTY**

The accommodation is situated on the ground floor of Unit 5. The property is a modern office building and provides high quality open plan offices with a private office and kitchenette. The specification includes suspended ceilings with LED lighting, fully carpeted, double glazing Economy 7 Heating and shared W.C. facilities. There are 4 allocated car parking spaces with the office space. The property has a net internal area of 905 sq ft (84.07 sq m).