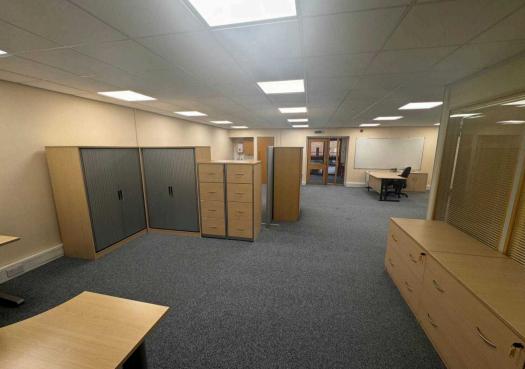

#### **PROPERTY**

The accommodation is situated on the ground floor of Unit 5. The property is a modern office building and provides high quality open plan offices with a private office and kitchenette. The specification includes suspended ceilings with LED lighting, fully carpeted, double glazing Economy 7 Heating and shared W.C. facilities. There are 4 allocated car parking spaces with the office space. The property has a net internal area of 905 sq ft (84.07 sq m).