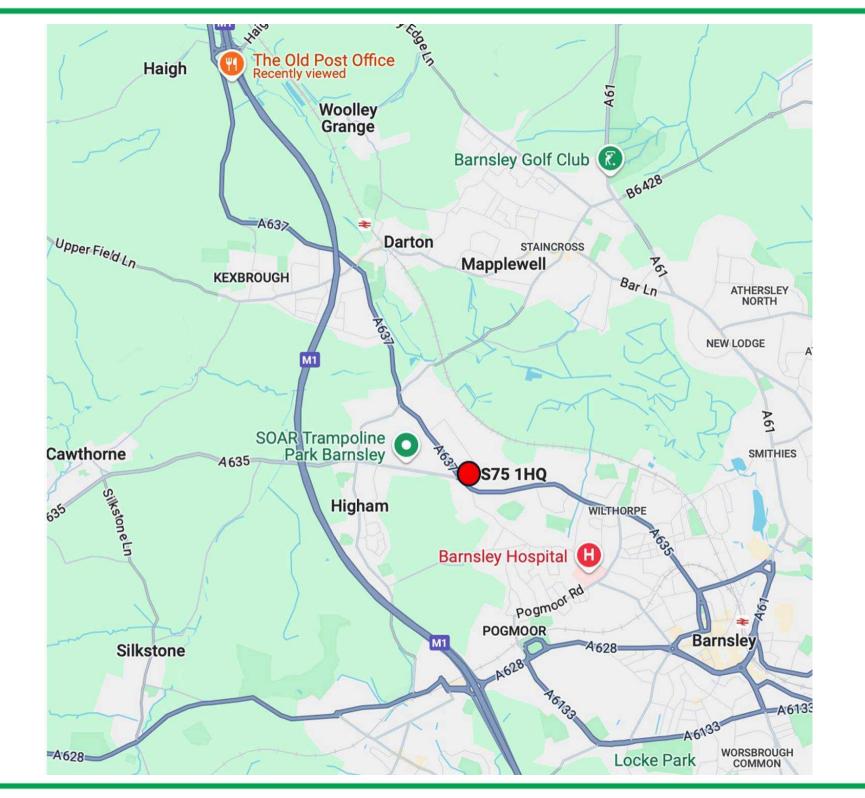

#### LOCATION

Claycliffe Office Park is located on Whaley Road, just off A637 Baugh Green Road approximately 2.5 miles
Northwest of Barnsley Town Centre. Access to the MI
Motorway is good with J37 approximately 2.5 miles away and J38 approximately 3 miles. There are good local amenities in the immediate vicinity including an Aldi Supermarket adjacent to the property.