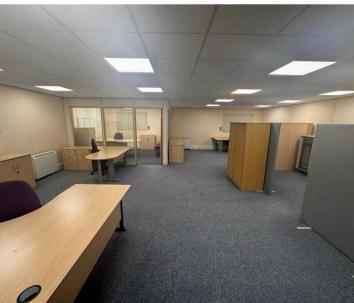

#### **PROPERTY**

The accommodation is situated on the ground floor of Unit 5. The property is a modern office building and provides high quality open plan offices with a private office and kitchenette. The specification includes suspended ceilings with LED lighting, fully carpeted, double glazing Economy 7 Heating and shared W.C. facilities. There are 4 allocated car parking spaces with the office space. The property has a net internal area of 905 sq ft (84.07 sq m).