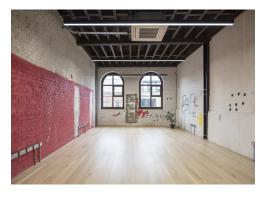

#### **Amenities**

- Original warehouse features throughout
- Comprehensive refurbishment of this former art studio
- Unique original art
- Air conditioning
- Demised WC facilities
- Secure cycle storage
- Shower facilities
- **-** 2 private terraces
- Kitchenettes

#### **Description**

Previously the studio of renowned street artist Stik, whose artwork graces the façade and appears throughout the interior, this redeveloped warehouse building offers stunning open-plan office space and two roof terraces with impressive City views. Located in the heart of Shoreditch, just a short walk from Hoxton Square – currently the global HQ for food-waste technology company Winnow - Pitfield House has undergone a full refurbishment that preserves the character of this 150 year old Victorian building while incorporating modern design and technology.