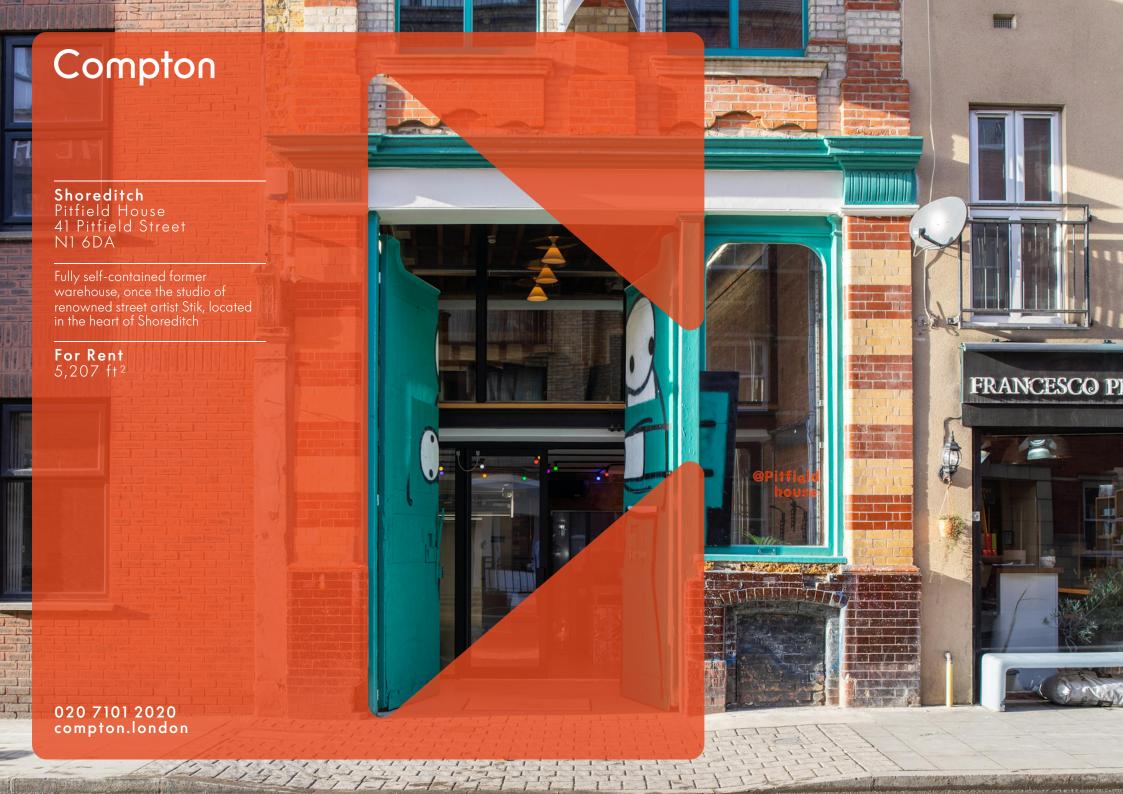

Shoreditch
Pitfield House
41 Pitfield Street
N1 6DA

Fully self-contained former warehouse, once the studio of renowned street artist Stik, located in the heart of Shoreditch

For Rent 5,207 ft<sup>2</sup>

#### **Description**

Previously the studio of renowned street artist Stik, whose artwork graces the façade and appears throughout the interior, this redeveloped warehouse building offers stunning open-plan office space and two roof terraces with impressive City views. Located in the heart of Shoreditch, just a short walk from Hoxton Square – currently the global HQ for food-waste technology company Winnow - Pitfield House has undergone a full refurbishment that preserves the character of this 150 year old Victorian building while incorporating modern design and technology.