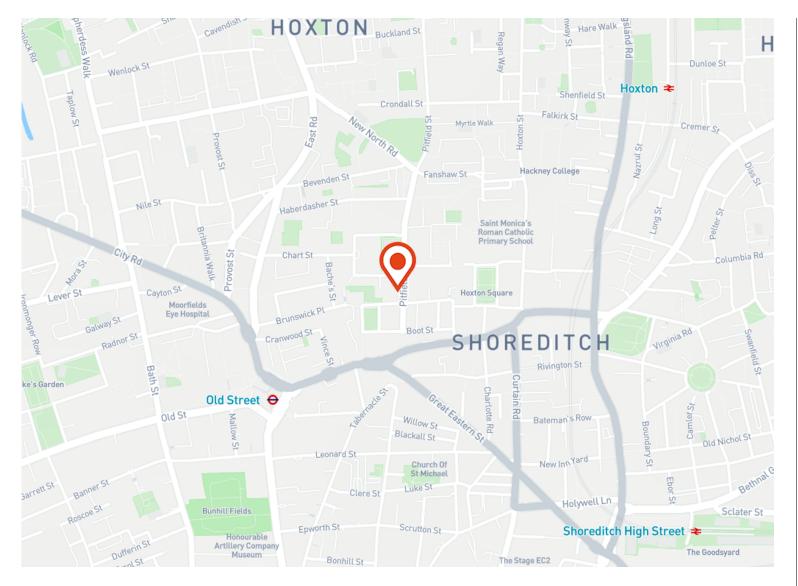

#### Location

Pitfield House is perfectly situated in the vibrant heart of Shoreditch, a renowned hub for creativity and innovation. Positioned on Pitfield Street, this location offers easy access to an array of independent cafes, restaurants, and bars, as well as Hoxton Square, a popular spot for social and professional gatherings.

Transport links are excellent, with Old Street and Hoxton Overground stations within a short walking distance, providing swift connections to the City, West End, and beyond. The nearby Shoreditch High Street and Liverpool Street stations ensure seamless access to the London transport network, making Pitfield House well-connected and easily accessible for commuting