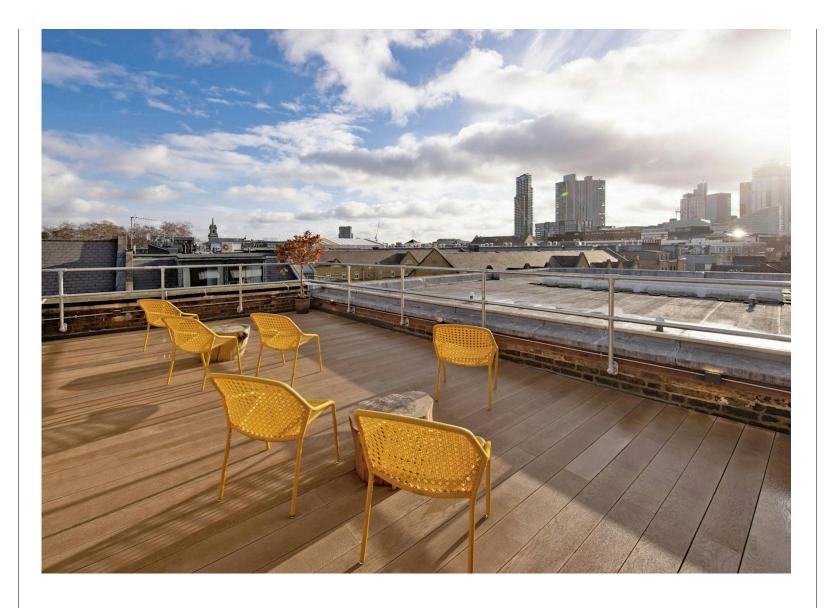

#### **Amenities**

- Original warehouse features throughout
- Comprehensive refurbishment of this former art studio
- Unique original art
- Air conditioning
- Demised WC facilities
- Secure cycle storage
- Shower facilities
- **-** 2 private terraces
- Kitchenettes

#### **Description**

Previously the studio of renowned street artist Stik, whose artwork graces the façade and appears throughout the interior, this redeveloped warehouse building offers stunning open-plan office space and two roof terraces with impressive City views. Located in the heart of Shoreditch, just a short walk from Hoxton Square – currently the global HQ for food-waste technology company Winnow - Pitfield House has undergone a full refurbishment that preserves the character of this 150 year old Victorian building while incorporating modern design and technology.