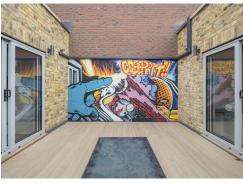

#### **Amenities**

- Original warehouse features throughout
- Comprehensive refurbishment of this former art studio
- Unique original art
- Air conditioning
- Demised WC facilities
- Secure cycle storage
- Shower facilities
- **-** 2 private terraces
- Kitchenettes

#### **Description**

Previously the studio of renowned street artist Stik, whose artwork graces the façade and appears throughout the interior, this redeveloped warehouse building offers stunning open-plan office space and two roof terraces with impressive City views. Located in the heart of Shoreditch, just a short walk from Hoxton Square – currently the global HQ for food-waste technology company Winnow - Pitfield House has undergone a full refurbishment that preserves the character of this 150 year old Victorian building while incorporating modern design and technology.