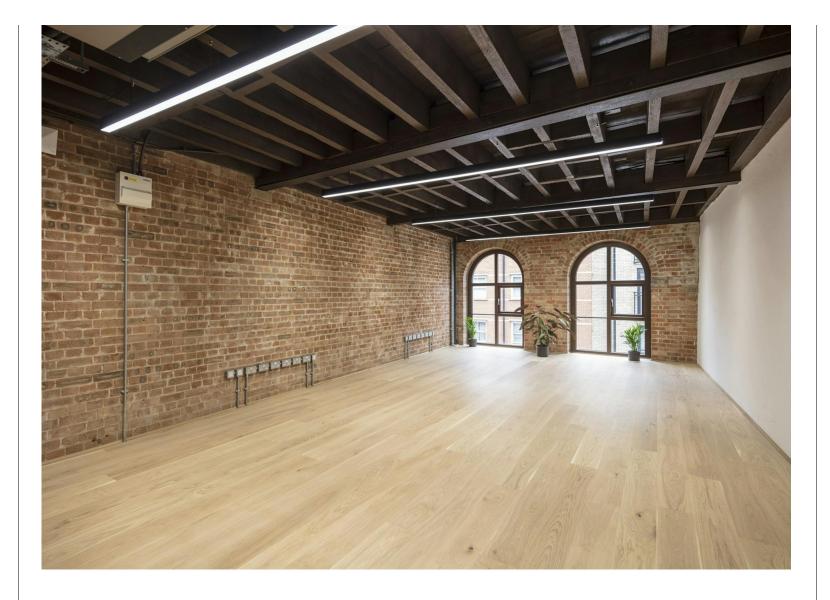

#### **Amenities**

- Original warehouse features throughout
- Comprehensive refurbishment of this former art studio
- Unique original art
- Air conditioning
- Demised WC facilities
- Secure cycle storage
- Shower facilities
- **-** 2 private terraces
- Kitchenettes

#### **Description**

Previously the studio of renowned street artist Stik, whose artwork graces the façade and appears throughout the interior, this redeveloped warehouse building offers stunning open-plan office space and two roof terraces with impressive City views. Located in the heart of Shoreditch, just a short walk from Hoxton Square – currently the global HQ for food-waste technology company Winnow - Pitfield House has undergone a full refurbishment that preserves the character of this 150 year old Victorian building while incorporating modern design and technology.