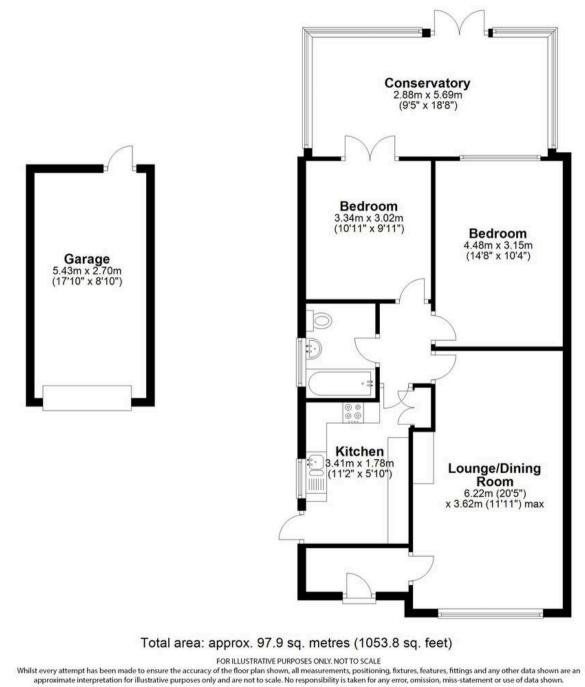

#### **Ground Floor**

Approx. 97.9 sq. metres (1053.8 sq. feet)

Property marketing provided by www.matthewkyle.co.uk

#### Bedroom One

14' 8" x 10' 4" (4.48m x 3.15m) With double glazed window to conservatory, engineered wood flooring, radiator.

#### Bedroom Two

#### 10' 11" x 9' 11" (3.34m x 3.02m)

Currently being used as a dining room. With double glazed double doors opening onto the conservatory, engineered wood flooring, radiator.

#### Conservatory

9' 5" x 18' 8" (2.88m x 5.69m)

Of brick and double glazed construction with double doors opening onto the rear garden, tiled flooring.

#### GARAGE

Single Garage

Detached garage measuring approximately  $5.43 \times 2.70 (17'10 \times 8'10)$  with up and over door to front aspect and personnel door to the rear garden.