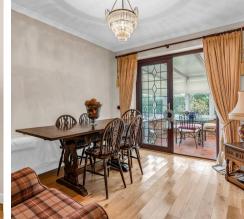

#### Lounge/Dining Room

20' 5" x 11' 11" (6.22m x 3.62m) With double glazed window to front aspect, feature fireplace, radiator, door to: