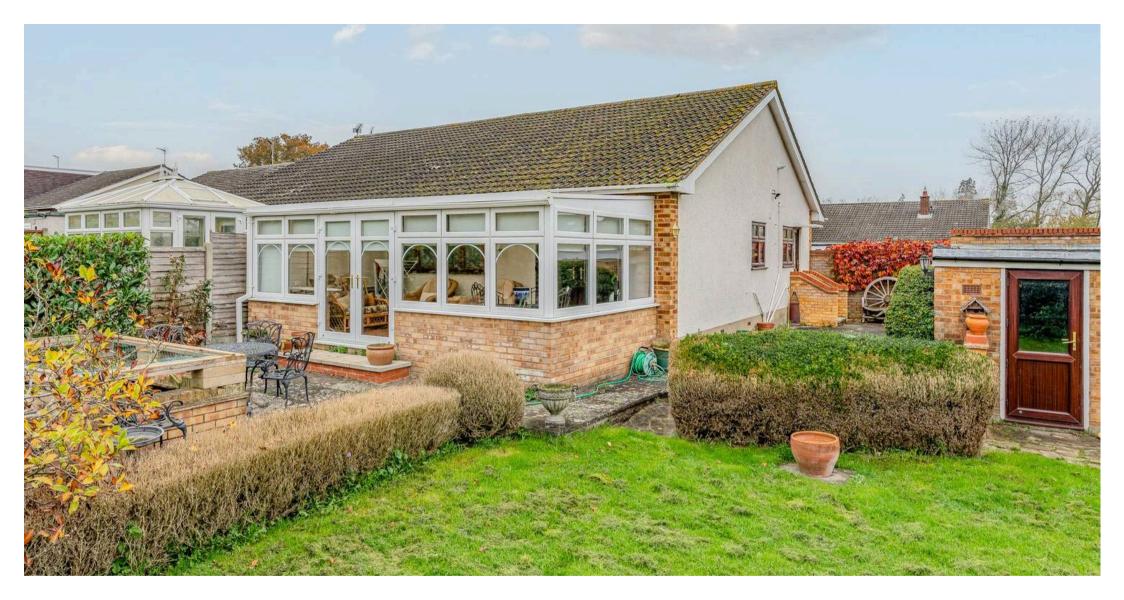

#### Conservatory

9' 5" x 18' 8" (2.88m x 5.69m)

Of brick and double glazed construction with double doors opening onto the rear garden, tiled flooring.

#### FRONT GARDEN

Attractively landscaped front garden with mature planting, gated access to the rear garden.

#### **REAR GARDEN**

The rear garden is predominantly laid to lawn with patio seating areas, raised pond and heavily stocked borders, gated access to the front, personnel access to the garage.

#### DRIVEWAY

2 Parking Spaces

Block paved driveway providing off street parking and access to the detached garage.

#### GARAGE

Single Garage

Detached garage measuring approximately  $5.43 \times 2.70 (17'10 \times 8'10)$  with up and over door to front aspect and personnel door to the rear garden.