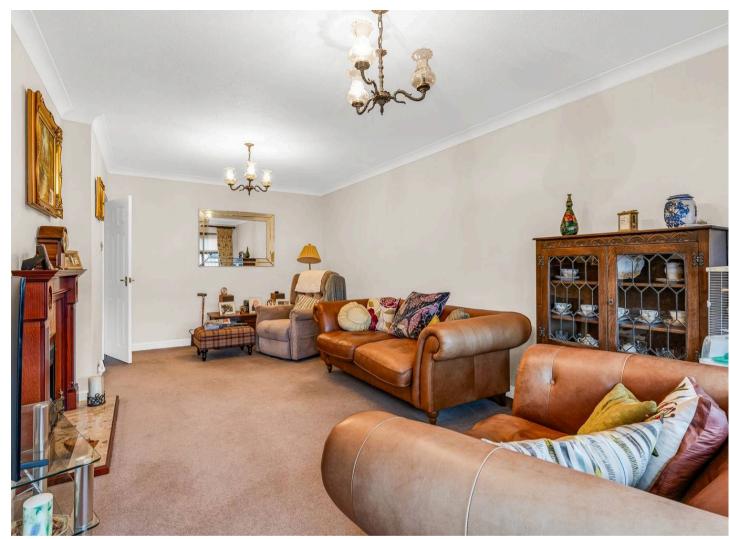

#### Lounge/Dining Room

20' 5" x 11' 11" (6.22m x 3.62m) With double glazed window to front aspect, feature fireplace, radiator, door to: