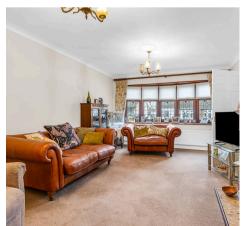

#### Lounge/Dining Room

20' 5" x 11' 11" (6.22m x 3.62m) With double glazed window to front aspect, feature fireplace, radiator, door to: