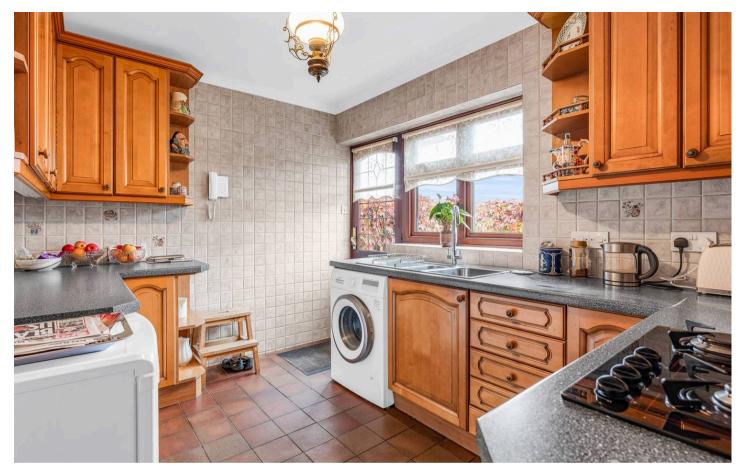

#### Kitchen

#### 11' 2" x 5' 10" (3.41m x 1.78m)

With double glazed window and door to side aspect. Fitted with a range of wall and base storage units with work surfaces over incorporating a sink and drainer unit, built in oven with gas hob and extractor over, appliance space, tiled walls, tiled flooring.