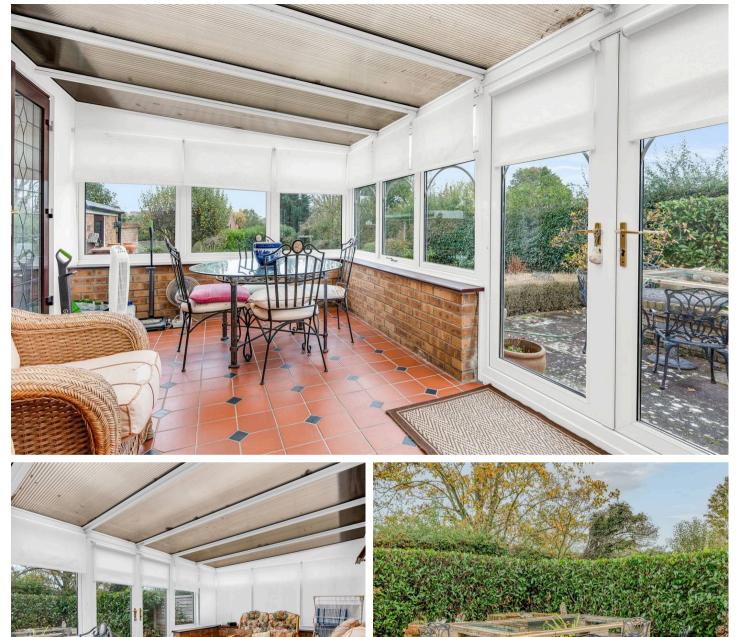

#### Conservatory

9' 5" x 18' 8" (2.88m x 5.69m)

Of brick and double glazed construction with double doors opening onto the rear garden, tiled flooring.