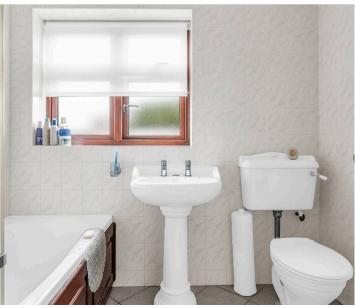

#### Bathroom

With double glazed window to side aspect with obscure glass. Fitted with a suite comprising panel enclosed bath with shower over with glass shower screen, pedestal wash hand basin, low flush wc, fully tiled, radiator.