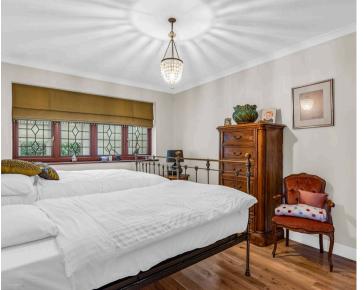

#### Bedroom One

14' 8" x 10' 4" (4.48m x 3.15m) With double glazed window to conservatory, engineered wood flooring, radiator.

#### 10' 11" x 9' 11" (3.34m x 3.02m)

Currently being used as a dining room. With double glazed double doors opening onto the conservatory, engineered wood flooring, radiator.