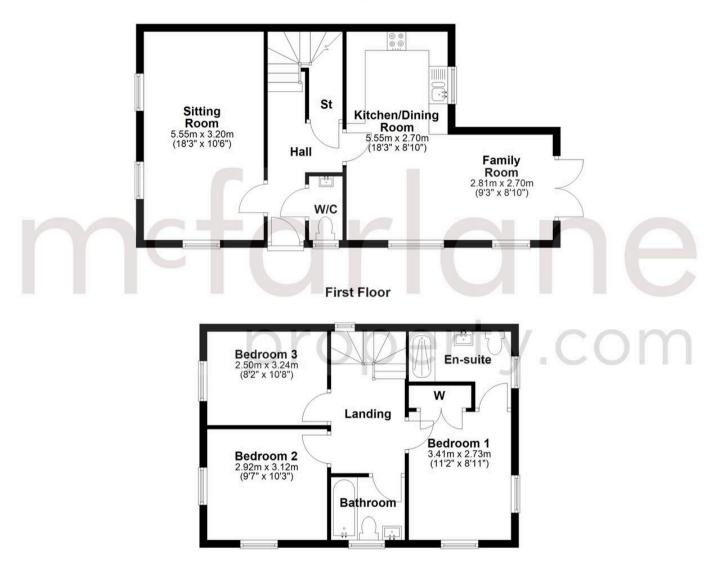

## **Entrance Hall**

**Sitting Room** 18' 3" x 10' 6" (5.55m x 3.20m)

**Family Room** 9' 3" x 8' 10" (2.81m x 2.70m)

**Kitchen / Dining Room** 18' 3" x 8' 10" (5.55m x 2.70m)

wc

Landing

Bedroom 1 11' 2" x 8' 11" (3.41m x 2.73m)

En-Suite

**Bedroom 2** 9' 7" x 10' 3" (2.92m x 3.12m)

**Bedroom 3** 8' 2" x 10' 8" (2.50m x 3.24m)

Bathroom

**Ground Floor** 