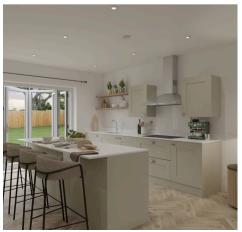

## **Entrance Hall**

**Sitting Room** 13' 7" x 17' 11" (4.13m x 5.45m)

Kitchen / Breakfast / Family Room 28' 7" x 15' 2" (8.71m x 4.62m)

**Dining Room** 13' 6" x 17' 11" (4.11m x 5.45m)

**Study** 8' 3" x 9' 2" (2.51m x 2.79m)