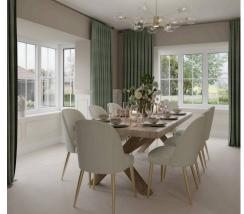

## **Entrance Hall**

**Sitting Room** 13' 7" x 17' 11" (4.13m x 5.45m)

Kitchen / Breakfast / Family Room 28' 7" x 15' 2" (8.71m x 4.62m)

**Dining Room** 13' 6" x 17' 11" (4.11m x 5.45m)

**Study** 8' 3" x 9' 2" (2.51m x 2.79m)