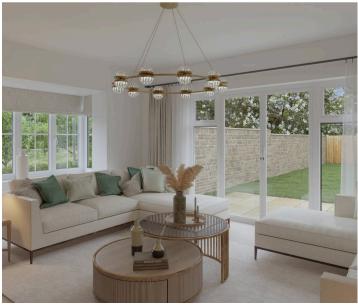

## **Entrance Hall**

**Sitting Room** 13' 7" x 17' 11" (4.13m x 5.45m)

Kitchen / Breakfast / Family Room 28' 7" x 15' 2" (8.71m x 4.62m)

**Dining Room** 13' 6" x 17' 11" (4.11m x 5.45m)

**Study** 8' 3" x 9' 2" (2.51m x 2.79m)