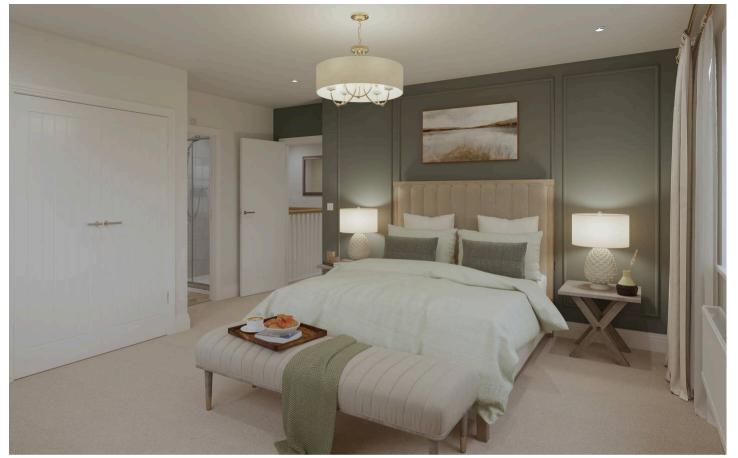

Utility and WC

Landing

**Bedroom 1** 15' 4" x 12' 8" (4.68m x 3.86m)

**En-Suite** 

**Bedroom 2** 10' 8" x 13' 4" (3.26m x 4.06m)

**En-Suite** 

**Bedroom 3** 14' 3" x 9' 2" (4.34m x 2.80m)

**Bedroom 4** 11' 8" x 11' 5" (3.55m x 3.49m)