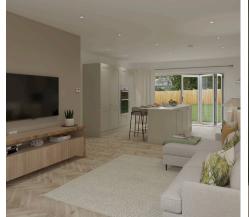

## **Entrance Hall**

**Sitting Room** 13' 7" x 17' 11" (4.13m x 5.45m)

Kitchen / Breakfast / Family Room 28' 7" x 15' 2" (8.71m x 4.62m)

**Dining Room** 13' 6" x 17' 11" (4.11m x 5.45m)

**Study** 8' 3" x 9' 2" (2.51m x 2.79m)