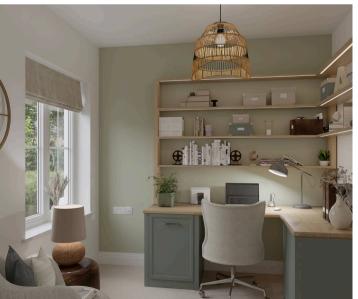

## **Entrance Hall**

**Sitting Room** 13' 7" x 17' 11" (4.13m x 5.45m)

Kitchen / Breakfast / Family Room 28' 7" x 15' 2" (8.71m x 4.62m)

**Dining Room** 13' 6" x 17' 11" (4.11m x 5.45m)

**Study** 8' 3" x 9' 2" (2.51m x 2.79m)