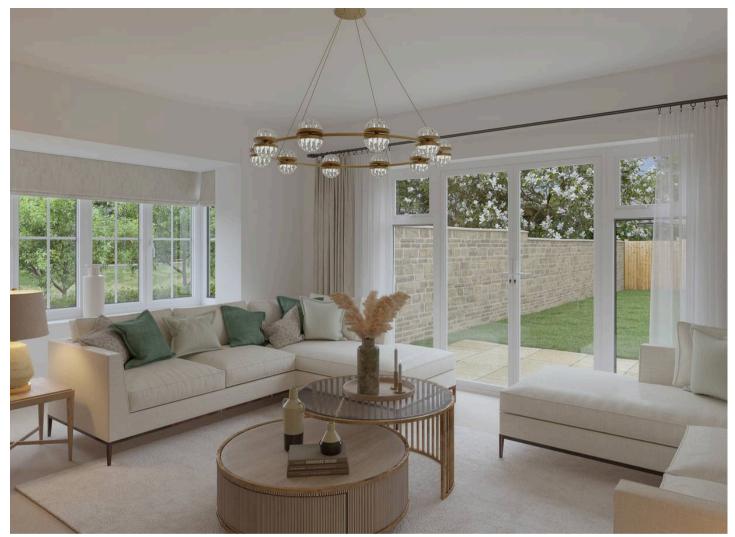

## **Entrance Hall**

**Sitting Room** 13' 7" x 17' 11" (4.13m x 5.45m)

Kitchen / Breakfast / Family Room 28' 7" x 15' 2" (8.71m x 4.62m)

**Dining Room** 13' 6" x 17' 11" (4.11m x 5.45m)

**Study** 8' 3" x 9' 2" (2.51m x 2.79m)