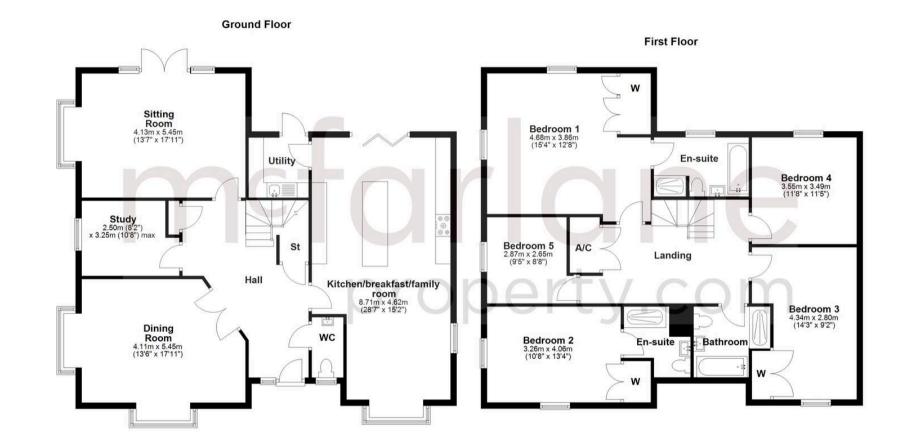

## **Entrance Hall**

**Sitting Room** 13' 7" x 17' 11" (4.13m x 5.45m)

Kitchen / Breakfast / Family Room 28' 7" x 15' 2" (8.71m x 4.62m)

**Dining Room** 13' 6" x 17' 11" (4.11m x 5.45m)

**Study** 8' 3" x 9' 2" (2.51m x 2.79m)

Utility and WC

Landing

**Bedroom 1** 15' 4" x 12' 8" (4.68m x 3.86m)

**En-Suite** 

**Bedroom 2** 10' 8" x 13' 4" (3.26m x 4.06m)

**En-Suite** 

**Bedroom 3** 14' 3" x 9' 2" (4.34m x 2.80m)

**Bedroom 4** 11' 8" x 11' 5" (3.55m x 3.49m)

Bathroom

**Bedroom 5** 9' 5" x 8' 8" (2.87m x 2.65m)