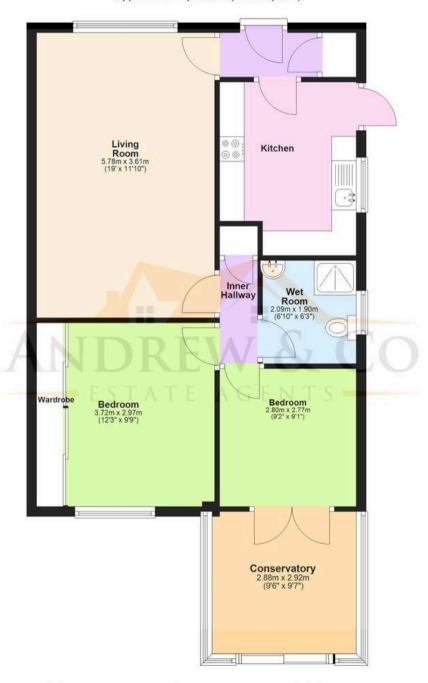

## Entrance

Living Room

18' 11" x 11' 10" (5.77m x 3.61m)

Kitchen

11' 7" x 7' 8" (3.52m x 2.34m)

Bedroom

10' 8" x 12' 2" (3.25m x 3.72m)

Bedroom

8' 10" x 8' 0" (2.69m x 2.45m)

Conservatory

9' 6" x 9' 9" (2.89m x 2.96m)

Wet Room

5' 8" x 6' 2" (1.72m x 1.89m)

## **Ground Floor**

Approx. 71.0 sq. metres (764.2 sq. feet)

Total area: approx. 71.0 sq. metres (764.2 sq. feet)