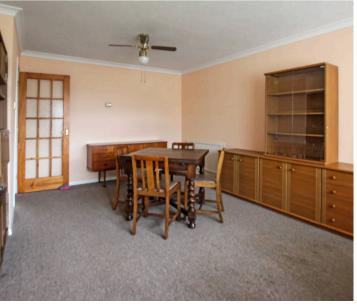

## Entrance

Living Room

18' 11" x 11' 10" (5.77m x 3.61m)

Kitchen

11' 7" x 7' 8" (3.52m x 2.34m)

Bedroom

10' 8" x 12' 2" (3.25m x 3.72m)

Bedroom