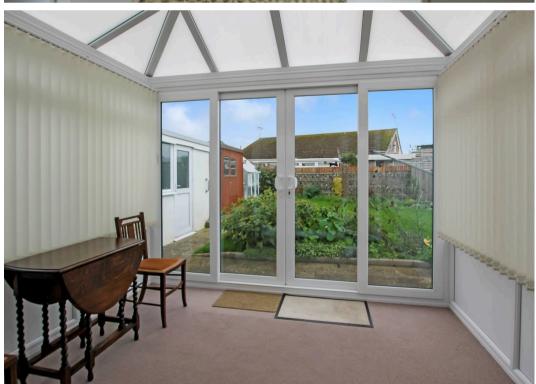

8' 10" x 8' 0" (2.69m x 2.45m)

Conservatory

9' 6" x 9' 9" (2.89m x 2.96m)

Wet Room

5' 8" x 6' 2" (1.72m x 1.89m)