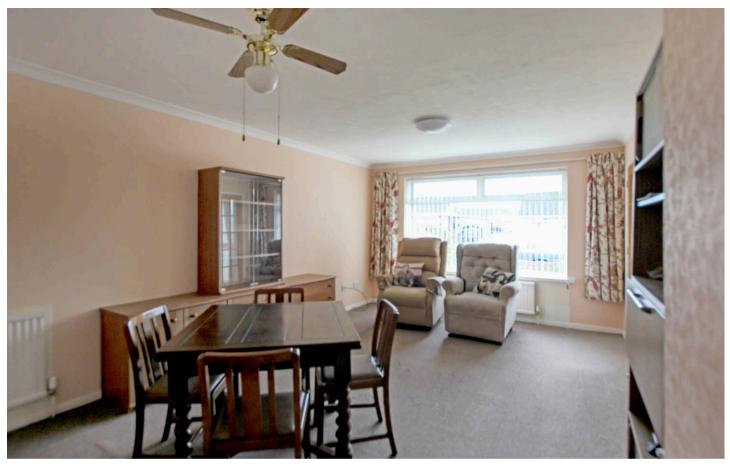

## Entrance

Living Room

18' 11" x 11' 10" (5.77m x 3.61m)

Kitchen

11' 7" x 7' 8" (3.52m x 2.34m)

Bedroom

10' 8" x 12' 2" (3.25m x 3.72m)

Bedroom