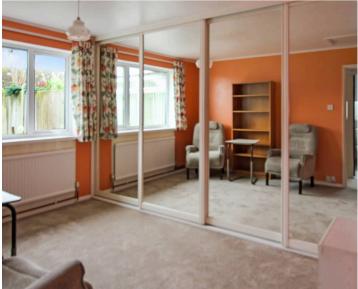

## Entrance

Living Room

18' 11" x 11' 10" (5.77m x 3.61m)

Kitchen

11' 7" x 7' 8" (3.52m x 2.34m)

Bedroom

10' 8" x 12' 2" (3.25m x 3.72m)

Bedroom

8' 10" x 8' 0" (2.69m x 2.45m)

Conservatory

9' 6" x 9' 9" (2.89m x 2.96m)

Wet Room

5' 8" x 6' 2" (1.72m x 1.89m)