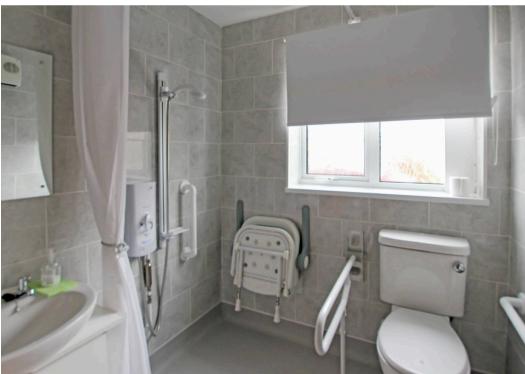

8' 10" x 8' 0" (2.69m x 2.45m)

Conservatory

9' 6" x 9' 9" (2.89m x 2.96m)

Wet Room

5' 8" x 6' 2" (1.72m x 1.89m)