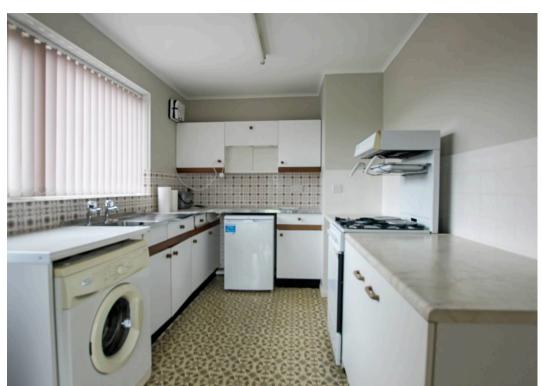

## Entrance

Living Room

18' 11" x 11' 10" (5.77m x 3.61m)

Kitchen

11' 7" x 7' 8" (3.52m x 2.34m)

Bedroom

10' 8" x 12' 2" (3.25m x 3.72m)

Bedroom