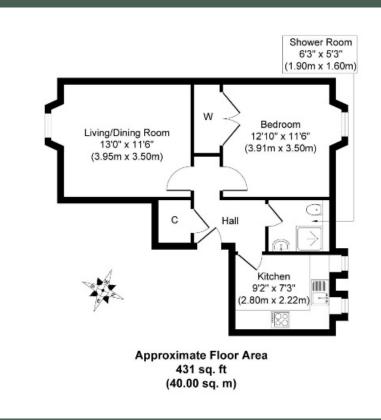

Entered through the well-maintained communal hall via a secure door entry system, the accommodation comprises: entrance hall with sizeable storage cupboard; living room with ample space for a dining area; modern kitchen with base and wall-

mounted units fitted with LED lighting, integrated fridge/freezer, electric oven, ceramic hob, extractor hood, dishwasher and washing machine; generously-proportioned bedroom with expansive fitted wardrobe and pleasant views of Dean Village; and contemporary shower room with frameless glass enclosure, rainfall shower with separate head, LED mirror, fitted storage and heated towel rail.