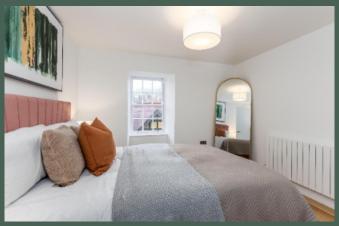

Entered through the well-maintained communal hall via a secure door entry system, the accommodation comprises: entrance hall with sizeable storage cupboard; living room with ample space for a dining area; modern kitchen with base and wall-

mounted units fitted with LED lighting, integrated fridge/freezer, electric oven, ceramic hob, extractor hood, dishwasher and washing machine; generously-proportioned bedroom with expansive fitted wardrobe and pleasant views of Dean Village; and contemporary shower room with frameless glass enclosure, rainfall shower with separate head, LED mirror, fitted storage and heated towel rail.