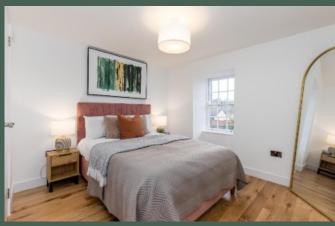

Entered through the well-maintained communal hall via a secure door entry system, the accommodation comprises: entrance hall with sizeable storage cupboard; living room with ample space for a dining area; modern kitchen with base and wall-

mounted units fitted with LED lighting, integrated fridge/freezer, electric oven, ceramic hob, extractor hood, dishwasher and washing machine; generously-proportioned bedroom with expansive fitted wardrobe and pleasant views of Dean Village; and contemporary shower room with frameless glass enclosure, rainfall shower with separate head, LED mirror, fitted storage and heated towel rail.