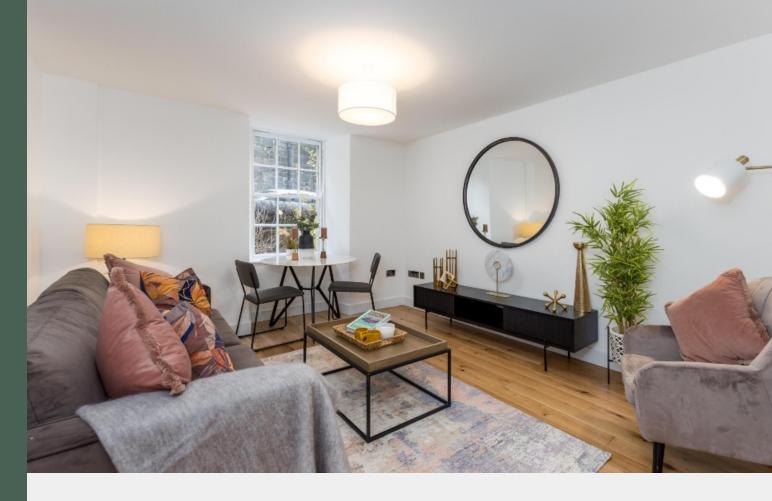

Entered through the well-maintained communal hall via a secure door entry system, the accommodation comprises: entrance hall with sizeable storage cupboard; living room with ample space for a dining area; modern kitchen with base and wall-