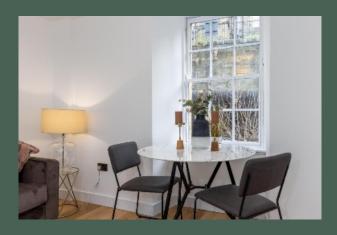

Entered through the well-maintained communal hall via a secure door entry system, the accommodation comprises: entrance hall with sizeable storage cupboard; living room with ample space for a dining area; modern kitchen with base and wall-