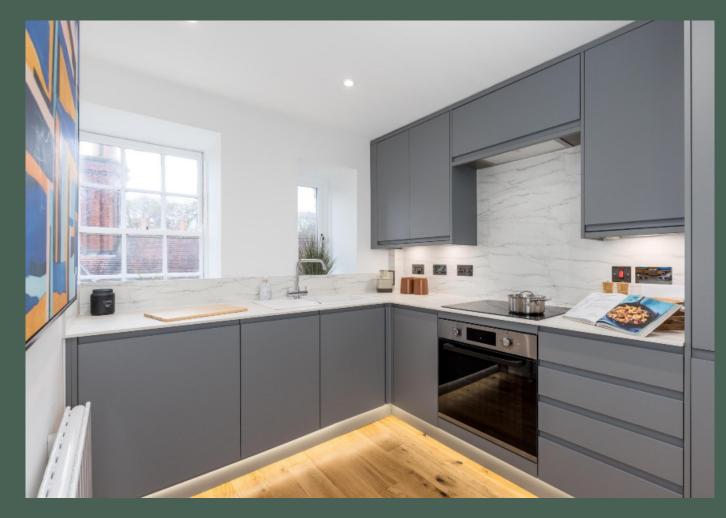

Entered through the well-maintained communal hall via a secure door entry system, the accommodation comprises: entrance hall with sizeable storage cupboard; living room with ample space for a dining area; modern kitchen with base and wall-

mounted units fitted with LED lighting, integrated fridge/freezer, electric oven, ceramic hob, extractor hood, dishwasher and washing machine; generously-proportioned bedroom with expansive fitted wardrobe and pleasant views of Dean Village; and contemporary shower room with frameless glass enclosure, rainfall shower with separate head, LED mirror, fitted storage and heated towel rail.