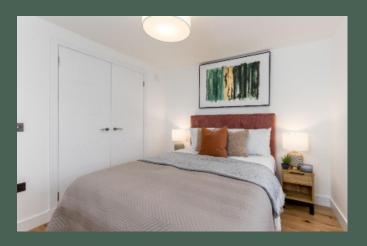

mounted units fitted with LED lighting, integrated fridge/freezer, electric oven, ceramic hob, extractor hood, dishwasher and washing machine; generously-proportioned bedroom with expansive fitted wardrobe and pleasant views of Dean Village; and contemporary shower room with frameless glass enclosure, rainfall shower with separate head, LED mirror, fitted storage and heated towel rail.

Further benefits of this property include gas central heating via a newly installed combi boiler, sash & case windows, engineered hard wood flooring throughout (excluding the tiled shower room), and high-quality