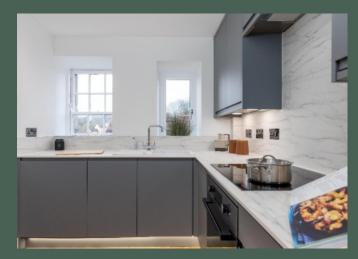

Entered through the well-maintained communal hall via a secure door entry system, the accommodation comprises: entrance hall with sizeable storage cupboard; living room with ample space for a dining area; modern kitchen with base and wall-

mounted units fitted with LED lighting, integrated fridge/freezer, electric oven, ceramic hob, extractor hood, dishwasher and washing machine; generously-proportioned bedroom with expansive fitted wardrobe and pleasant views of Dean Village; and contemporary shower room with frameless glass enclosure, rainfall shower with separate head, LED mirror, fitted storage and heated towel rail.