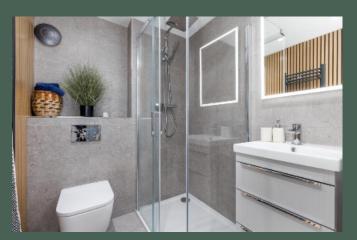

mounted units fitted with LED lighting, integrated fridge/freezer, electric oven, ceramic hob, extractor hood, dishwasher and washing machine; generously-proportioned bedroom with expansive fitted wardrobe and pleasant views of Dean Village; and contemporary shower room with frameless glass enclosure, rainfall shower with separate head, LED mirror, fitted storage and heated towel rail.