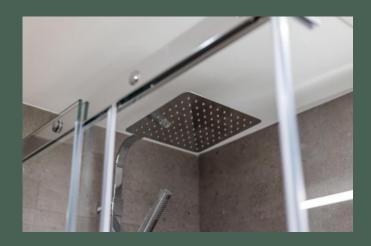

mounted units fitted with LED lighting, integrated fridge/freezer, electric oven, ceramic hob, extractor hood, dishwasher and washing machine; generously-proportioned bedroom with expansive fitted wardrobe and pleasant views of Dean Village; and contemporary shower room with frameless glass enclosure, rainfall shower with separate head, LED mirror, fitted storage and heated towel rail.