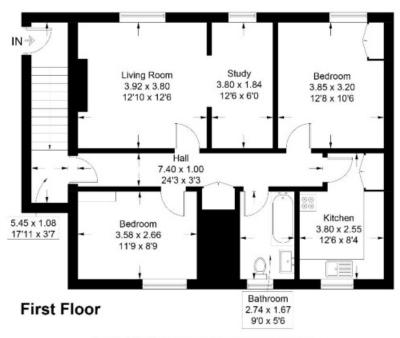

# Tenandry, Abbotsford Road, Darnick, TD6 9AH

Guide Price £145,000

Accommodation:
Internal Stair
Entrance Hall
Lounge/Dining Room
Kitchen
Two Double Bedrooms
Bathroom

Gas Central Heating Double Glazing

Private garden with two external stores

### Tennandry, Abbotsford Road, Darnick, TD6 9AH

Approximate Gross Internal Area = 79.4 sq m / 855 sq ft

Illustration for identification purposes only, measurements are approximate, not to scale. Fourlabs.co @ (ID1145773)