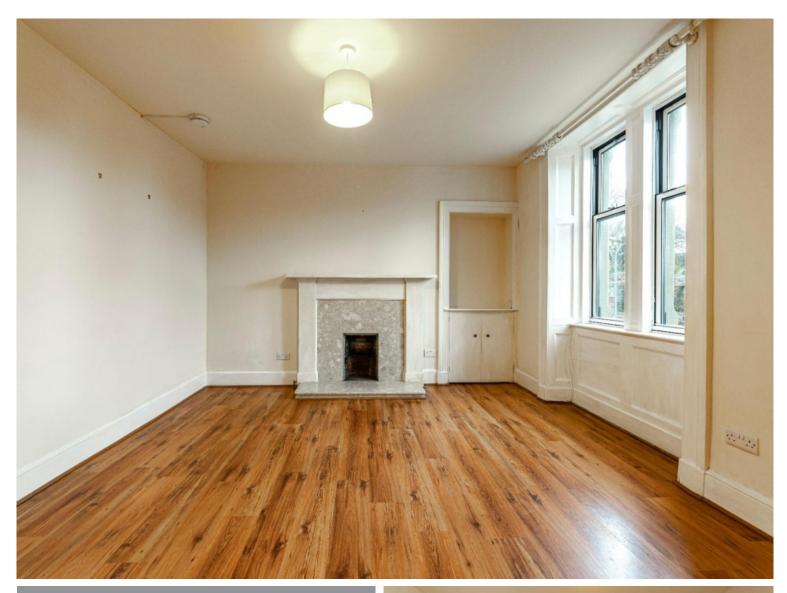

# Tenandry, Abbotsford Road, Darnick, TD6 9AH

Guide Price £145,000

This attractive first floor flat is located in the heart of the sought after village of Darnick. The layout is very well proportioned offering light and bright accommodation with the spacious lounge/dining room being of particular note. This easily managed property would perfectly suit those searching for a starter property but would be equally suitable as an investment opportunity. Outside, there is a pleasant area of private garden with two outside stores. In addition the property also benefits from its own internal stair helping to weatherproof the interior and providing a pleasant entrance to the property.

# Tenandry, Abbotsford Road, Darnick, TD6 9AH

Guide Price £145,000

Accommodation:
Internal Stair
Entrance Hall
Lounge/Dining Room
Kitchen
Two Double Bedrooms
Bathroom

Gas Central Heating Double Glazing

Private garden with two external stores