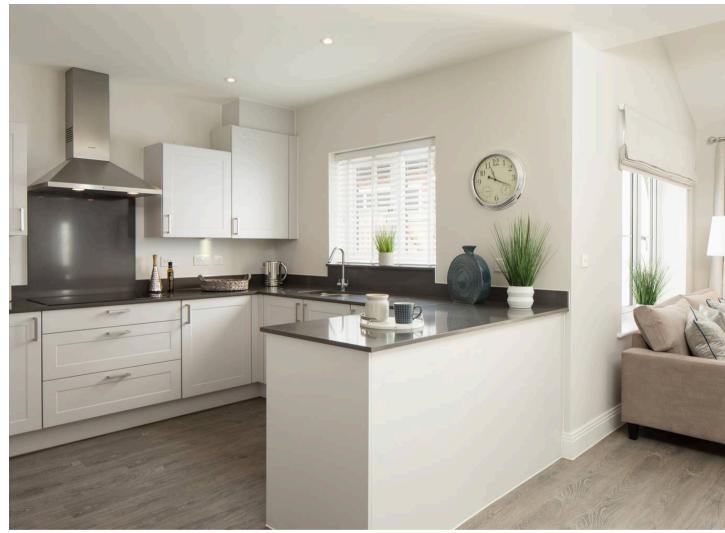

#### **Entrance Hall**

**Sitting Room** 

17' 11" x 10' 8" (5.45m x 3.24m)

Kitchen / Dining Room

11' 4" x 20' 6" (3.46m x 6.25m)

Family Room

8' 6" x 10' 10" (2.59m x 3.30m)

Utility