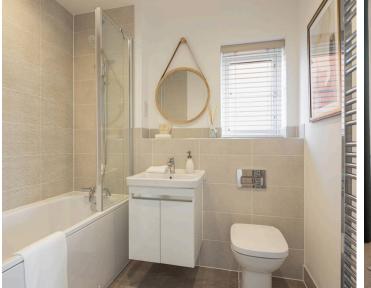

wc

Landing

Bedroom 1

11' 10" x 10' 3" (3.60m x 3.12m)

**En-Suite** 

Bedroom 2

8' 10" x 10' 3" (2.69m x 3.12m)

Bedroom 3

8' 8" x 9' 10" (2.64m x 3.00m)

Study / Bedroom 4

7' 10" x 9' 10" (2.38m x 3.00m)

Bathroom