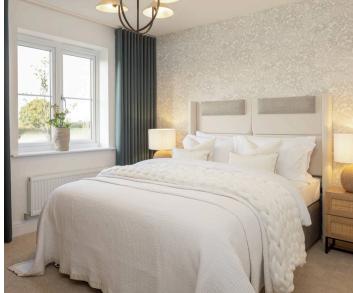

wc

Landing

Bedroom 1

11' 10" x 10' 3" (3.60m x 3.12m)

**En-Suite** 

Bedroom 2

8' 10" x 10' 3" (2.69m x 3.12m)

Bedroom 3

8' 8" x 9' 10" (2.64m x 3.00m)

Study / Bedroom 4

7' 10" x 9' 10" (2.38m x 3.00m)

Bathroom