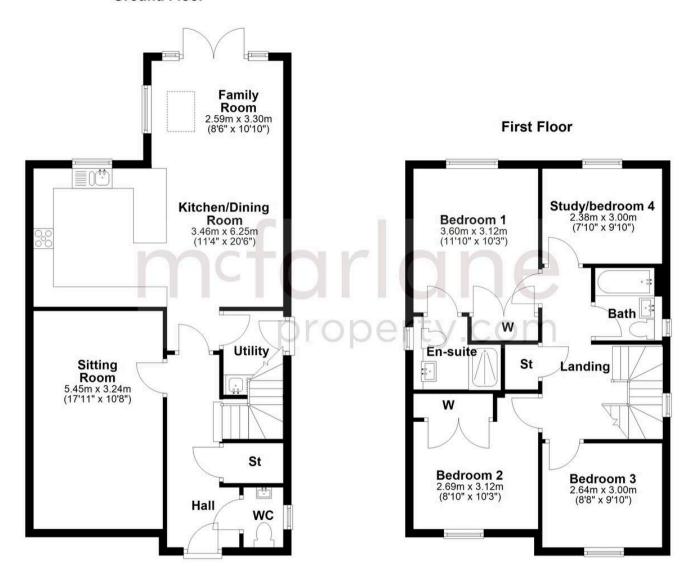

#### **Entrance Hall**

**Sitting Room** 

17' 11" x 10' 8" (5.45m x 3.24m)

Kitchen / Dining Room

11' 4" x 20' 6" (3.46m x 6.25m)

Family Room

8' 6" x 10' 10" (2.59m x 3.30m)

Utility

wc

Landing

Bedroom 1

11' 10" x 10' 3" (3.60m x 3.12m)

**En-Suite** 

Bedroom 2

8' 10" x 10' 3" (2.69m x 3.12m)

Bedroom 3

8' 8" x 9' 10" (2.64m x 3.00m)

Study / Bedroom 4

7' 10" x 9' 10" (2.38m x 3.00m)

Bathroom

#### **Ground Floor**