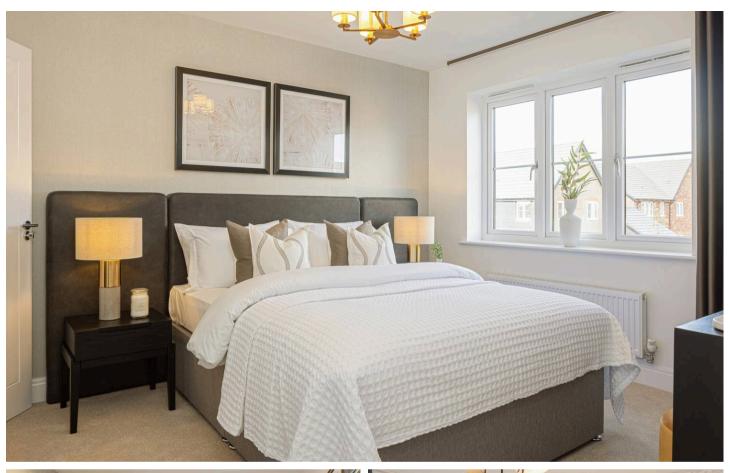

wc

Landing

Bedroom 1

11' 10" x 10' 3" (3.60m x 3.12m)

**En-Suite** 

Bedroom 2

8' 10" x 10' 3" (2.69m x 3.12m)

Bedroom 3