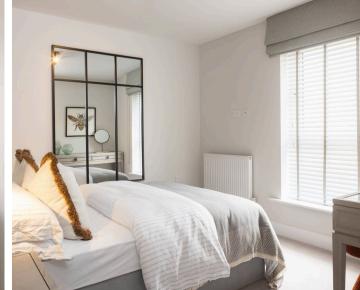

Landing

Bedroom 1

11' 2" x 8' 11" (3.41m x 2.73m)

**En-Suite** 

Bedroom 2

9' 7" x 10' 3" (2.92m x 3.12m)

Bedroom 3

8' 2" x 10' 8" (2.50m x 3.24m)