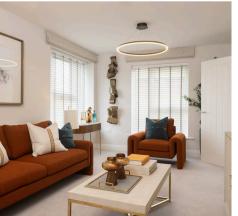

#### **Entrance Hall**

Sitting Room

18' 3" x 10' 6" (5.55m x 3.20m)

Family Room

9' 3" x 8' 10" (2.81m x 2.70m)

Kitchen / Dining Room

18' 3" x 8' 10" (5.55m x 2.70m)

WC