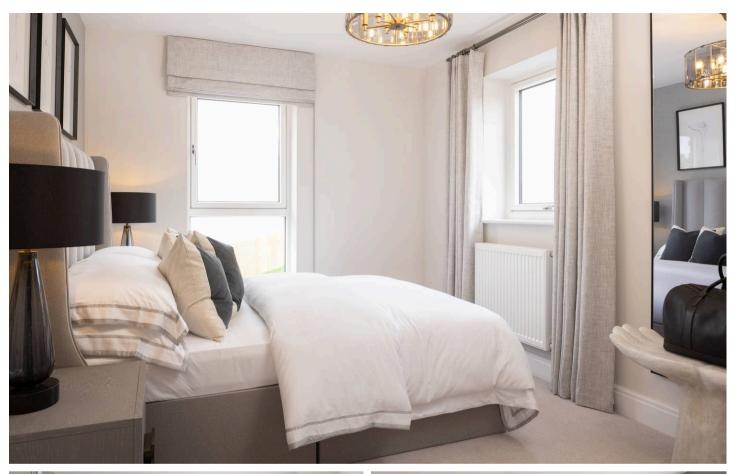

Landing

Bedroom 1

11' 2" x 8' 11" (3.41m x 2.73m)

**En-Suite** 

Bedroom 2

9' 7" x 10' 3" (2.92m x 3.12m)

Bedroom 3

8' 2" x 10' 8" (2.50m x 3.24m)