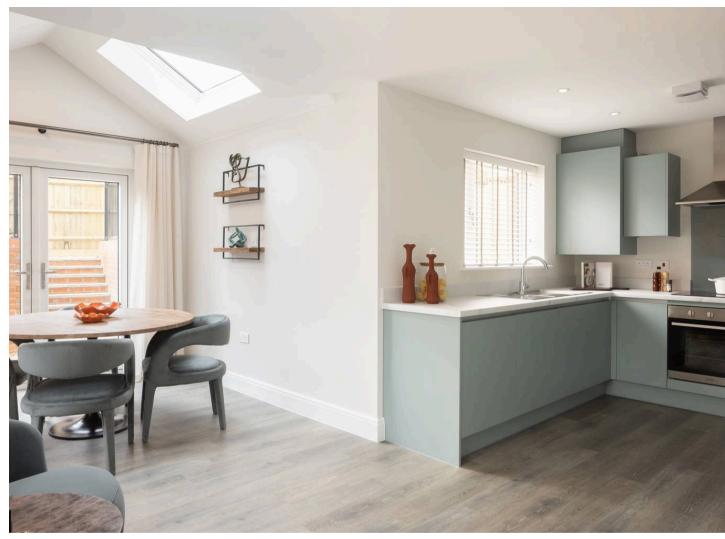

#### **Entrance Hall**

Sitting Room

18' 3" x 10' 6" (5.55m x 3.20m)

Family Room

9' 3" x 8' 10" (2.81m x 2.70m)

Kitchen / Dining Room

18' 3" x 8' 10" (5.55m x 2.70m)

WC