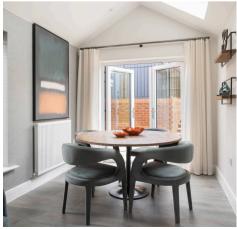

#### **Entrance Hall**

Sitting Room

18' 3" x 10' 6" (5.55m x 3.20m)

Family Room

9' 3" x 8' 10" (2.81m x 2.70m)

Kitchen / Dining Room

18' 3" x 8' 10" (5.55m x 2.70m)

WC