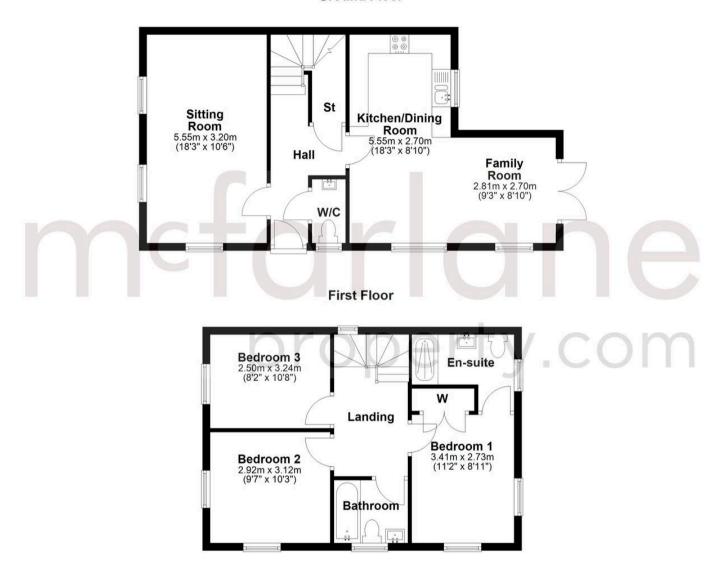

#### **Entrance Hall**

Sitting Room

18' 3" x 10' 6" (5.55m x 3.20m)

Family Room

9' 3" x 8' 10" (2.81m x 2.70m)

Kitchen / Dining Room

18' 3" x 8' 10" (5.55m x 2.70m)

WC

Landing

Bedroom 1

11' 2" x 8' 11" (3.41m x 2.73m)

**En-Suite** 

Bedroom 2

9' 7" x 10' 3" (2.92m x 3.12m)

Bedroom 3

8' 2" x 10' 8" (2.50m x 3.24m)

Bathroom

#### **Ground Floor**