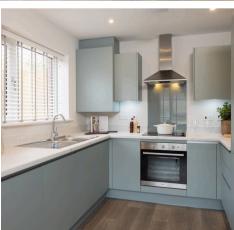

#### **Entrance Hall**

Sitting Room

18' 3" x 10' 6" (5.55m x 3.20m)

Family Room

9' 3" x 8' 10" (2.81m x 2.70m)

Kitchen / Dining Room

18' 3" x 8' 10" (5.55m x 2.70m)

WC