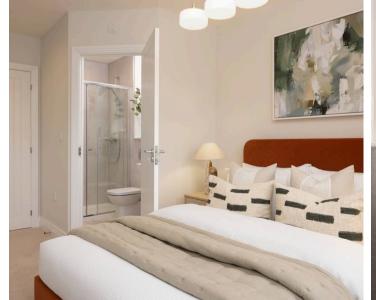

wc

Landing

Bedroom 1

17' 5" x 14' 4" (5.31m x 4.37m)

**En-Suite** 

Bedroom 2

14' 6" x 9' 8" (4.41m x 2.95m)

En-suite