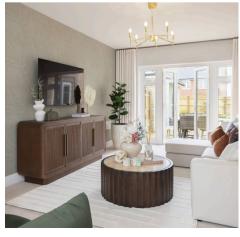

## **Entrance Hall**

**Sitting Room** 

19' 2" x 11' 0" (5.85m x 3.36m)

Kitchen / Dining Room

17' 3" x 14' 4" (5.26m x 4.37m)

Study / family Room

12' 8" x 9' 9" (3.85m x 2.97m)

Utility