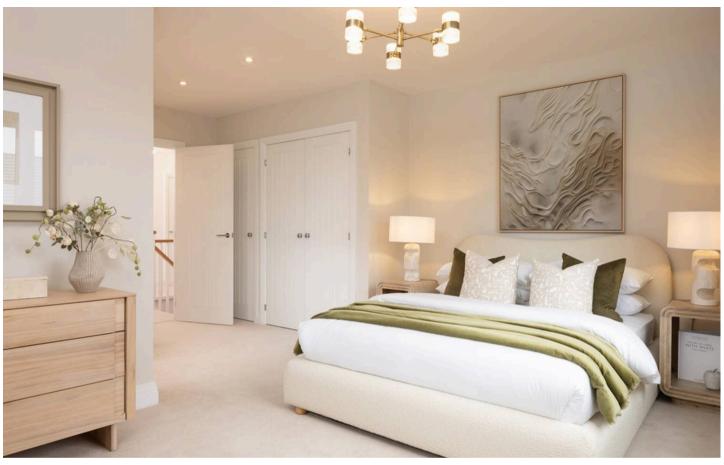

wc

Landing

Bedroom 1

17' 5" x 14' 4" (5.31m x 4.37m)

**En-Suite** 

Bedroom 2

14' 6" x 9' 8" (4.41m x 2.95m)

En-suite