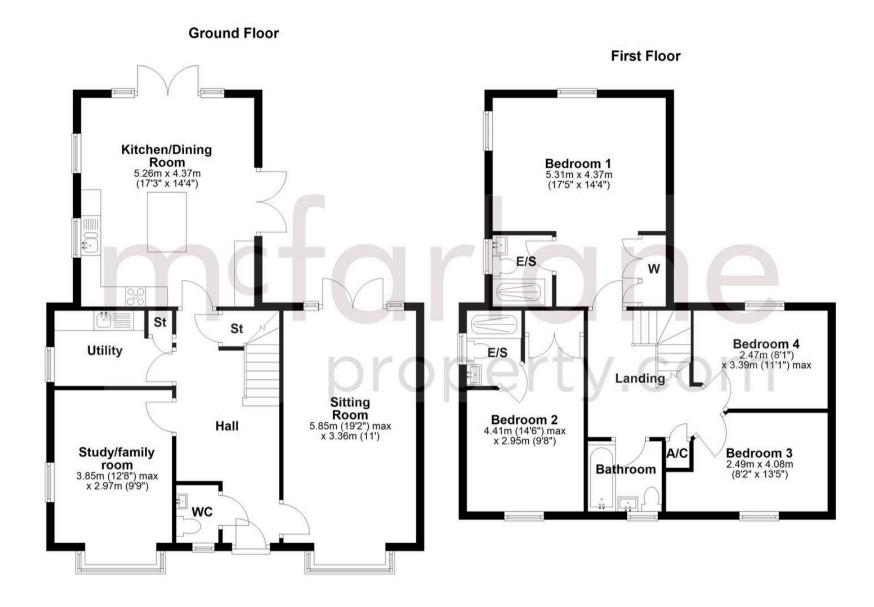

## **Entrance Hall**

**Sitting Room** 

19' 2" x 11' 0" (5.85m x 3.36m)

Kitchen / Dining Room

17' 3" x 14' 4" (5.26m x 4.37m)

Study / family Room

12' 8" x 9' 9" (3.85m x 2.97m)

Utility

wc

Landing

Bedroom 1

17' 5" x 14' 4" (5.31m x 4.37m)

**En-Suite** 

Bedroom 2

14' 6" x 9' 8" (4.41m x 2.95m)

En-suite

Bedroom 3

8' 2" x 13' 5" (2.49m x 4.08m)

Bedroom 4

8' 1" x 11' 1" (2.47m x 3.39m)

Bathroom