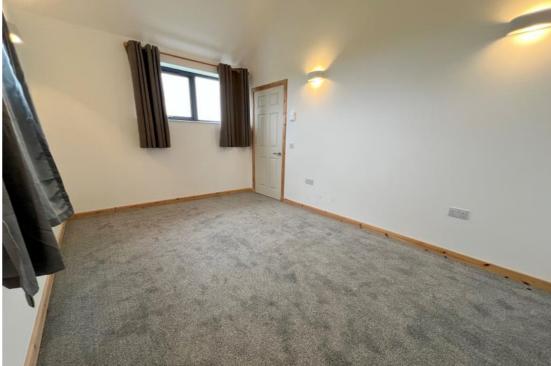

Lounge Area Bedroom 1

Bedroom 2 Bathroom

**Rear Aspect** 

**Garden Grounds & View** 

Bedroom 1

4.46m (14'8") x 2.95m (9'8")

Fitted carpet. UPVC double glazed window. Rointe electric radiator.

Bedroom 2

3.17m (10'5") x 2.97m (9'9")

Fitted carpet. UPVC double glazed window. Rointe electric radiator.