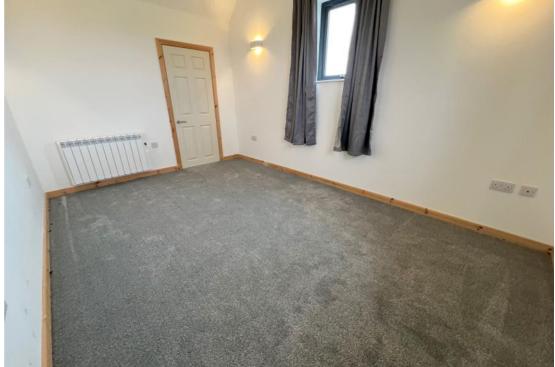

Lounge Area Bedroom 1

Bedroom 2 Bathroom

**Rear Aspect** 

**Garden Grounds & View** 

Bedroom 1

4.46m (14'8") x 2.95m (9'8")

Fitted carpet. UPVC double glazed window. Rointe electric radiator.

Bedroom 2

3.17m (10'5") x 2.97m (9'9")

Fitted carpet. UPVC double glazed window. Rointe electric radiator.