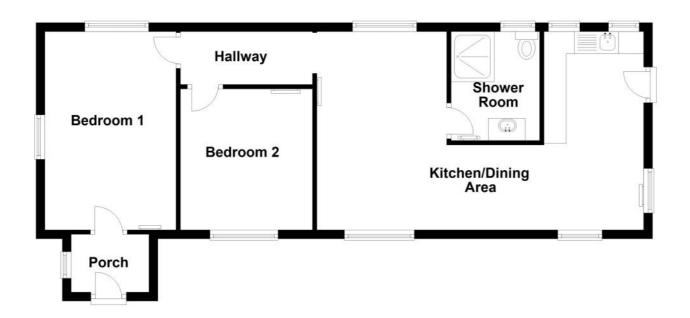

Plan description

Kitchen/Dining Area

7.35m (24'1") x 2.00m (6'7")

Tiled flooring. Fitted wall and floor units. One bowl stainless steel sink. Space for white goods. Six UPVC double glazed windows. Velux Skylight window. Two Rointe electric heaters.

**Shower Room** 

2.45m (8') x 1.99m (6'6")

Tiled flooring. WC. WHB. Shower tray housing an electric shower. UPVC double glazed window. Heated towel rail.

Hallway

2.97m (9'9") x 1.19m (3'11")

Fitted carpet.

Bedroom 1

4.46m (14'8") x 2.95m (9'8")

Fitted carpet. UPVC double glazed window. Rointe electric radiator.

Bedroom 2

3.17m (10'5") x 2.97m (9'9")

Fitted carpet. UPVC double glazed window. Rointe electric radiator.

Porch

1.75m (5'9") x 1.30m (4'3")

General: Whilst we endeavour to make these particulars as accurate as possible they are set out as a guide only and are not guaranteed. All measurements are approximate and are intended for general guidance only. Room sizes are taken with a digital/sonic-measuring device and are taken to the widest point. We have not tested the services or any of the equipment or appliances in the property we strongly advise prospective buyers to commission their own survey or service reports before finalising their offer to purchase. THESE PARTICULARS ARE ISSUED IN GOOD FAITH BUT DO NOT CONSTITUTE REPRESENTATIONS OF FACT OR FORM PART OF ANY OFFER OR CONTRACT. THE PARTICULARS SHOULD BE INDEPENDENTLY VERIFIED BY PROSPECTIVE BUYERS OR TENANTS.