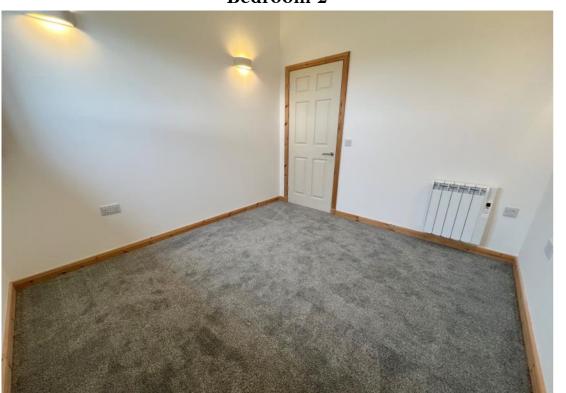

Lounge Area Bedroom 1

Bedroom 2 Bathroom

**Rear Aspect** 

**Garden Grounds & View** 

Bedroom 1

4.46m (14'8") x 2.95m (9'8")

Fitted carpet. UPVC double glazed window. Rointe electric radiator.

Bedroom 2

3.17m (10'5") x 2.97m (9'9")

Fitted carpet. UPVC double glazed window. Rointe electric radiator.