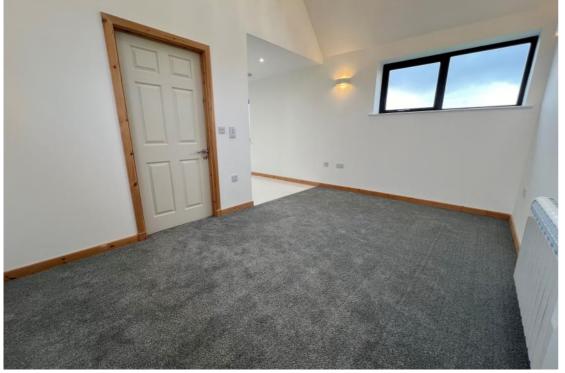

Lounge Area Bedroom 1

Bedroom 2 Bathroom

**Rear Aspect** 

**Garden Grounds & View** 

Bedroom 1

4.46m (14'8") x 2.95m (9'8")

Fitted carpet. UPVC double glazed window. Rointe electric radiator.

Bedroom 2

3.17m (10'5") x 2.97m (9'9")

Fitted carpet. UPVC double glazed window. Rointe electric radiator.