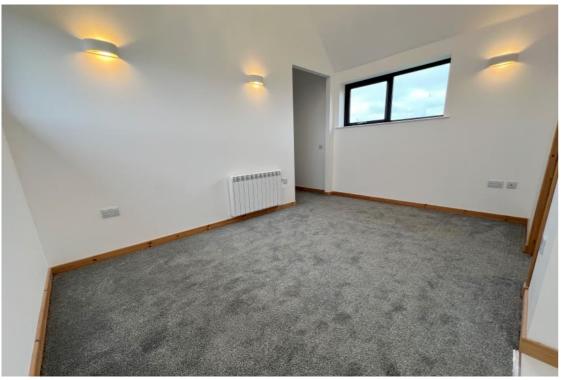

Lounge Area Bedroom 1

Bedroom 2 Bathroom

**Rear Aspect** 

**Garden Grounds & View** 

Bedroom 1

4.46m (14'8") x 2.95m (9'8")

Fitted carpet. UPVC double glazed window. Rointe electric radiator.

Bedroom 2

3.17m (10'5") x 2.97m (9'9")

Fitted carpet. UPVC double glazed window. Rointe electric radiator.