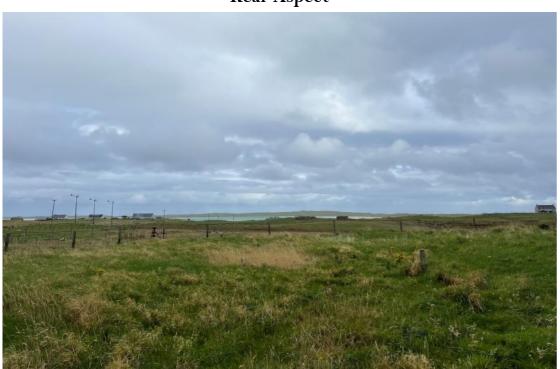

The home is surrounded by easily maintained garden grounds and you can enjoy the stunning views overlooking the white sandy shores of Traigh Ear and distant views of the famous Harris hills.

The property benefits from its proximity to the local co-operative that is a short 3 minute drive away, which is convenient for day-to-day essentials. A wider range of amenities can be found after a leisurely 15-minute drive to Lochmaddy, where there is a selection of shops, restaurants, cafes and other services.

Lounge Area Bedroom 1

Bedroom 2 Bathroom

**Rear Aspect** 

**Garden Grounds & View** 