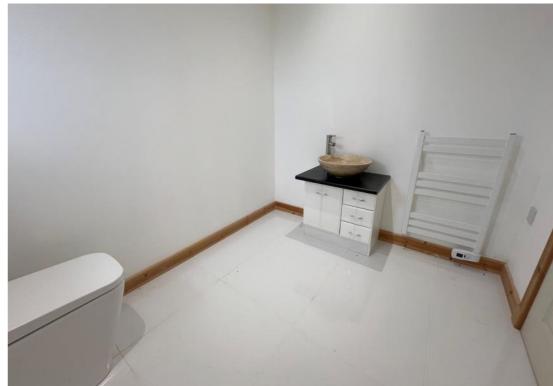

Lounge Area Bedroom 1

Bedroom 2 Bathroom

**Rear Aspect** 

**Garden Grounds & View** 

**Shower Room** 

2.45m (8') x 1.99m (6'6")

Tiled flooring. WC. WHB. Shower tray housing an electric shower. UPVC double glazed window. Heated towel rail.

Hallway

2.97m (9'9") x 1.19m (3'11")

Fitted carpet.