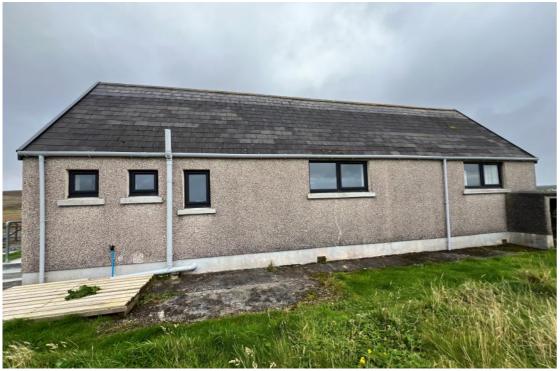

## Description

Ken MacDonald & Co are excited to present to the market this charming two-bedroom detached property, a beautifully renovated former Mission Hall. Retaining its original character with high ceilings, the property has been thoughtfully transformed into a modern residential home. It boasts UPVC double glazing and efficient Rointe electric radiators for added comfort. Immaculately presented and in walk-in condition, this property is ideal for those seeking a peaceful retirement retreat or a fantastic opportunity for buy-to-let investors.

The home is surrounded by easily maintained garden grounds and you can enjoy the stunning views overlooking the white sandy shores of Traigh Ear and distant views of the famous Harris hills.

The property benefits from its proximity to the local co-operative that is a short 3 minute drive away, which is convenient for day-to-day essentials. A wider range of amenities can be found after a leisurely 15-minute drive to Lochmaddy, where there is a selection of shops, restaurants, cafes and other services.