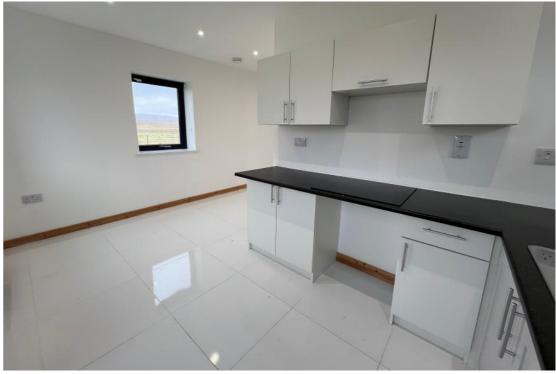

## Kitchen Area

Plan description

Kitchen/Dining Area

7.35m (24'1") x 2.00m (6'7")

Tiled flooring. Fitted wall and floor units. One bowl stainless steel sink. Space for white goods. Six UPVC double glazed windows. Velux Skylight window. Two Rointe electric heaters.