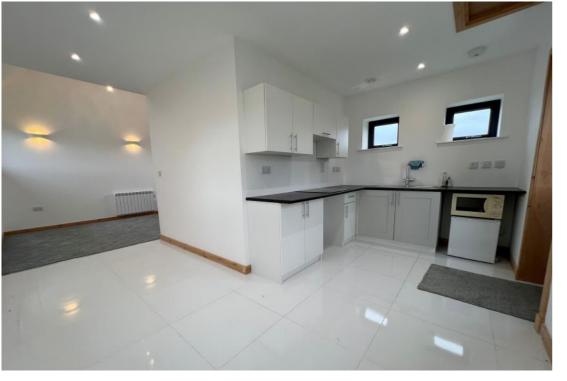

## Kitchen Area

Plan description

Kitchen/Dining Area

7.35m (24'1") x 2.00m (6'7")

Tiled flooring. Fitted wall and floor units. One bowl stainless steel sink. Space for white goods. Six UPVC double glazed windows. Velux Skylight window. Two Rointe electric heaters.