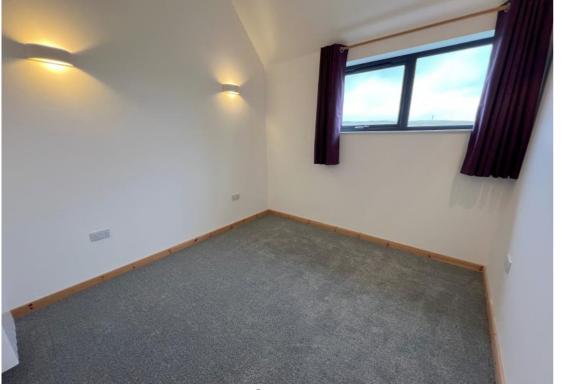

Lounge Area Bedroom 1

Bedroom 2 Bathroom

**Rear Aspect** 

**Garden Grounds & View** 

Bedroom 1

4.46m (14'8") x 2.95m (9'8")

Fitted carpet. UPVC double glazed window. Rointe electric radiator.

Bedroom 2

3.17m (10'5") x 2.97m (9'9")

Fitted carpet. UPVC double glazed window. Rointe electric radiator.