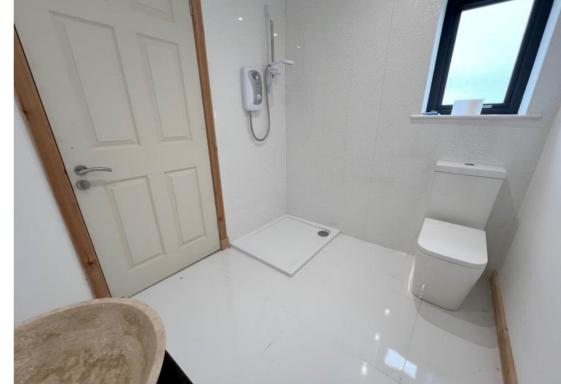

Lounge Area Bedroom 1

Bedroom 2 Bathroom

**Rear Aspect** 

**Garden Grounds & View** 

**Shower Room** 

2.45m (8') x 1.99m (6'6")

Tiled flooring. WC. WHB. Shower tray housing an electric shower. UPVC double glazed window. Heated towel rail.

Hallway

2.97m (9'9") x 1.19m (3'11")

Fitted carpet.