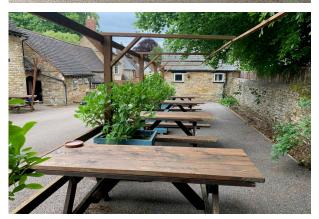

#### Description

The trading facilities provide a welcoming lounge bar with dining, with feature double aspect open hearth fireplace, exposed slate walling and beamed ceilings, access through to a restaurant barn, providing 80 plus covers in total. 8 excellent double/twin letting bedrooms with en-suite facilities. Functions/conference suite, not currently used by the current tenants. Large Car park and beer patio to the side. With 2 bedroom owners accommodation.