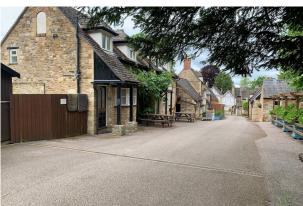

#### Description

The trading facilities provide a welcoming lounge bar with dining, with feature double aspect open hearth fireplace, exposed slate walling and beamed ceilings, access through to a restaurant barn, providing 80 plus covers in total. 8 excellent double/twin letting bedrooms with en-suite facilities. Functions/conference suite, not currently used by the current tenants. Large Car park and beer patio to the side. With 2 bedroom owners accommodation.