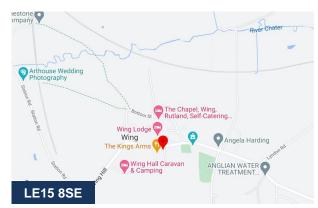

### Location

The property is located in the picturesque Rutland Village of Wing, on the Uppingham side of the County and located just off the main A6003 (main road from Oakham to Uppingham). The A6003 meets with the A47 at Uppingham, which provides good access to Peterborough and Leicester, with M1 access via the A14 Kettering.