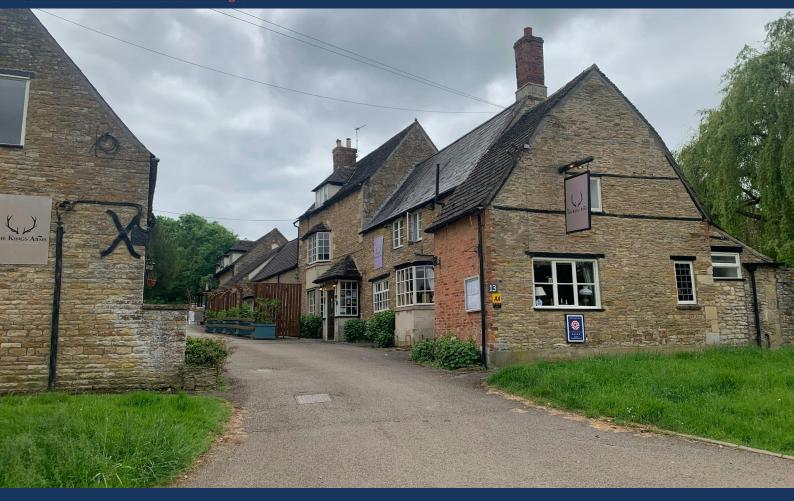

# Kings Arms

Top Street, Wing, Oakham, LE15 8SE

FOR SALE OR TO LET - Highly sought after Rutland Village public House with letting rooms

FREEHOLD GUIDE PRICE £1,250,000

**3,000 sq ft** (278.71 sq m)

- £60,000 per annum No Vat
- 8 en suite Letting rooms
- Multiple trading areas
- Rutland Village location
- Available February 2025 -Could be earlier by agreement
- Grade II listed building EPC exempt

#### Description

The trading facilities provide a welcoming lounge bar with dining, with feature double aspect open hearth fireplace, exposed slate walling and beamed ceilings, access through to a restaurant barn, providing 80 plus covers in total. 8 excellent double/twin letting bedrooms with en-suite facilities. Functions/conference suite, not currently used by the current tenants. Large Car park and beer patio to the side. With 2 bedroom owners accommodation.

### Location

The property is located in the picturesque Rutland Village of Wing, on the Uppingham side of the County and located just off the main A6003 (main road from Oakham to Uppingham). The A6003 meets with the A47 at Uppingham, which provides good access to Peterborough and Leicester, with M1 access via the A14 Kettering.