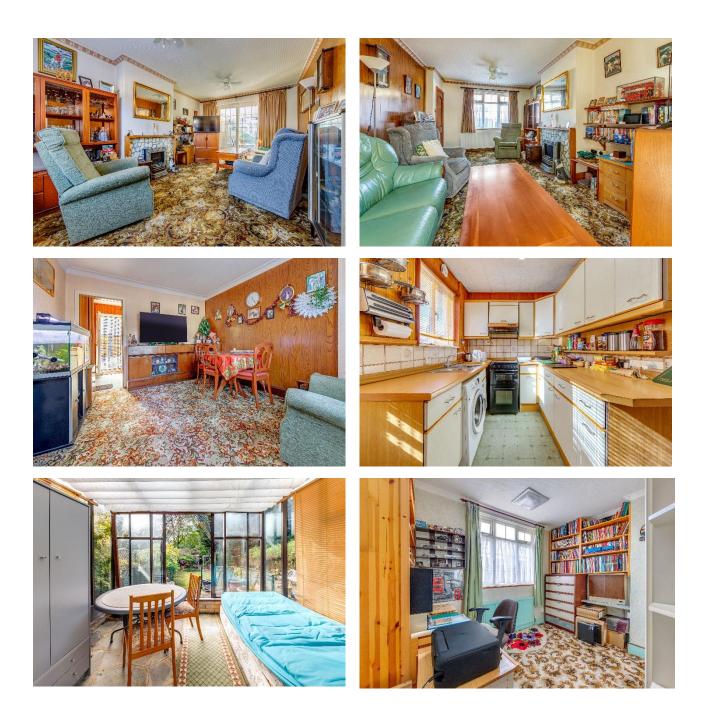

## FEATURES AND ACCOMMODATION

THREE BEDROOMS • SHOWER ROOM • TWO RECEPTIONS KITCHEN • CONSERVATORY • REAR GARDEN with a Southerly aspect DRIVE WAY TO FRONT providing off-street parking • CHAIN FREE