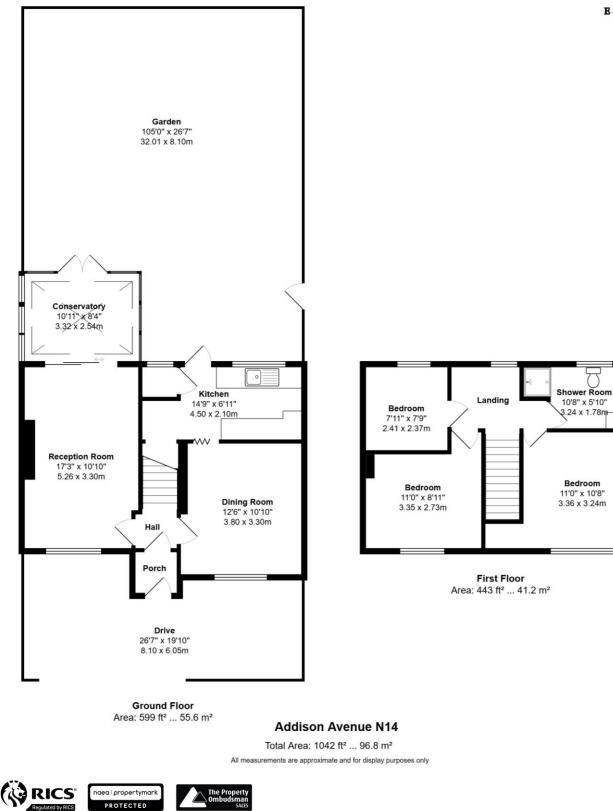

## FEATURES AND ACCOMMODATION

THREE BEDROOMS • SHOWER ROOM • TWO RECEPTIONS KITCHEN • CONSERVATORY • REAR GARDEN with a Southerly aspect DRIVE WAY TO FRONT providing off-street parking • CHAIN FREE