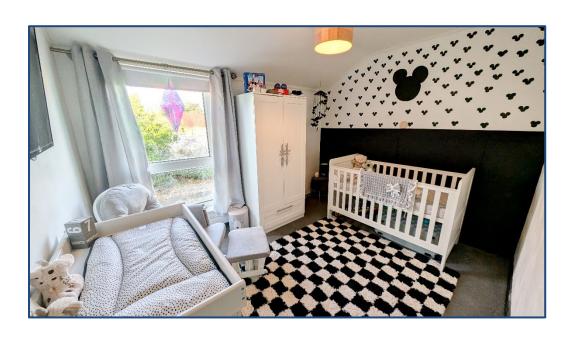

The 1st level accommodates a fabulous size lounge and a box room which can ideally be used as walk in storage or small study. The accommodation continues on the upper levels with 2 further double bedrooms with the master boasting excellent storage. The accommodation is complete with a modern family bathroom comprising of a 3 piece white suite with electric shower over bath and side screen. The property also benefits from fully double glazing. Externally the property boasts a low maintenance garden to the rear. Viewing is essential to fully appreciate the accommodation on offer on this modern 3 bedroom mid terrace villa which is in truly walk in condition.

Hallway

• Lounge 14'01" x 10'01"

• Kitchen/Dining 15′00″ x 10′01″

W.C

• Bedroom No. 1 11'00" x 10'00"

• Bedroom No. 2 12'00" x 10'00"

• Bedroom No. 3 12′00″ x 6′01″

• Box Room 6'00" x 4'01"