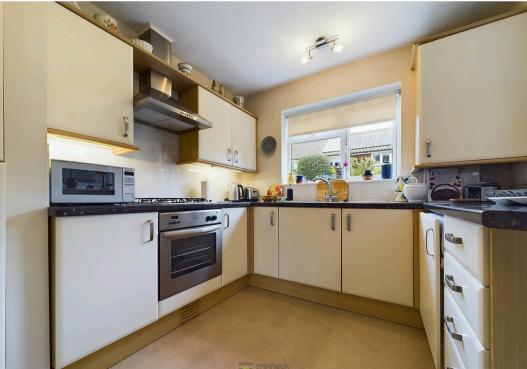

Entering through a bright hallway, you're welcomed into the ground floor living area, where a spacious open-plan living and dining room awaits. Perfect for family gatherings or entertaining, this area enjoys ample natural light and direct access to the private rear garden via sliding patio doors. Adjacent is a modern kitchen fitted with integrated appliances, ample wall and base cabinets, and generous countertop space, catering perfectly to both daily use and special occasions. Additionally, a convenient downstairs cloakroom is snugly positioned under the stairs.