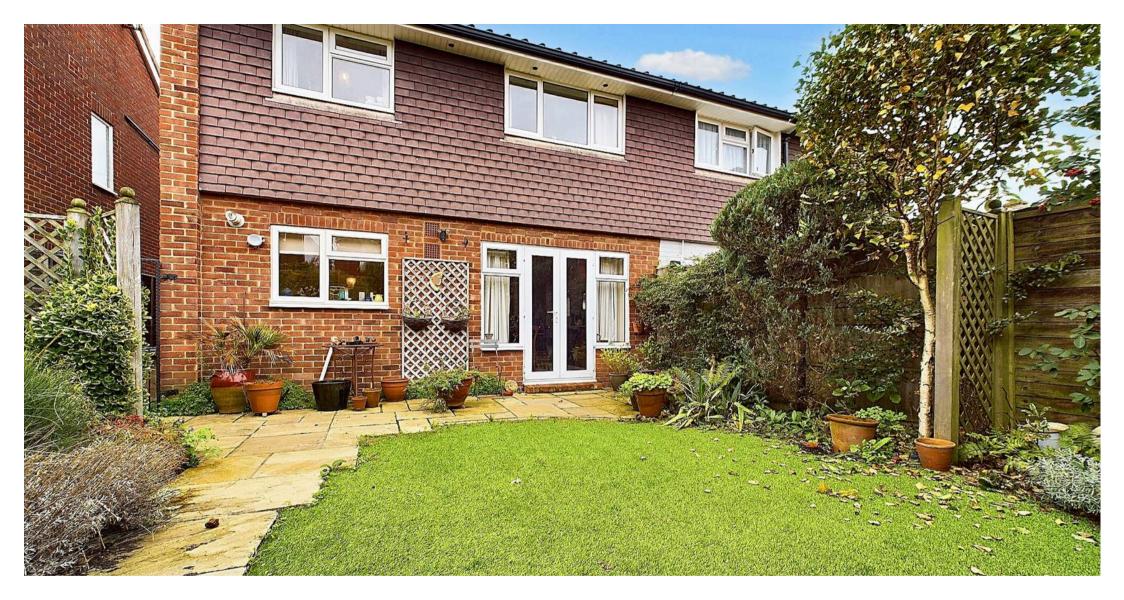

The landscaped rear garden, featuring mature borders and low-maintenance artificial grass, is a delightful outdoor retreat. With front and rear garden spaces, a garage, and off-road parking, this property is ideal for growing families or those seeking a comfortable, move-in-ready home.