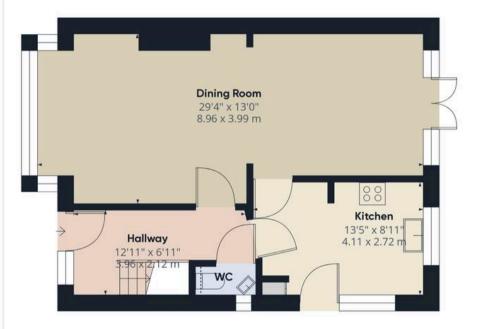

Entering through a bright hallway, you're welcomed into the ground floor living area, where a spacious open-plan living and dining room awaits. Perfect for family gatherings or entertaining, this area enjoys ample natural light and direct access to the private rear garden via sliding patio doors. Adjacent is a modern kitchen fitted with integrated appliances, ample wall and base cabinets, and generous countertop space, catering perfectly to both daily use and special occasions. Additionally, a convenient downstairs cloakroom is snugly positioned under the stairs.

Contact us today to arrange a viewing of this

**Ground Floor** 

Floor 1

Approximate total area<sup>®</sup>

1043.56 ft<sup>2</sup> 96.95 m<sup>2</sup>

(1) Excluding balconies and terraces

Reduced headroom

------ Below 5 ft/1.5 m