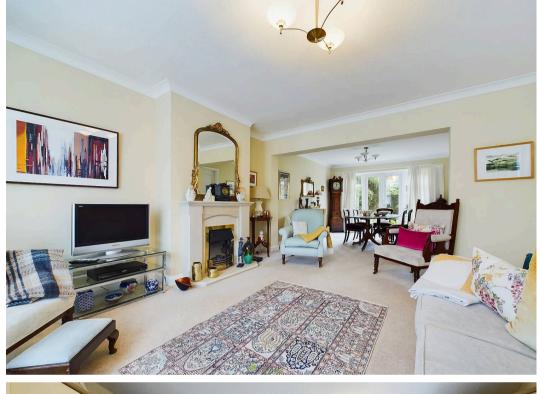

Entering through a bright hallway, you're welcomed into the ground floor living area, where a spacious open-plan living and dining room awaits. Perfect for family gatherings or entertaining, this area enjoys ample natural light and direct access to the private rear garden via sliding patio doors. Adjacent is a modern kitchen fitted with integrated appliances, ample wall and base cabinets, and generous countertop space, catering perfectly to both daily use and special occasions. Additionally, a convenient downstairs cloakroom is snugly positioned under the stairs.