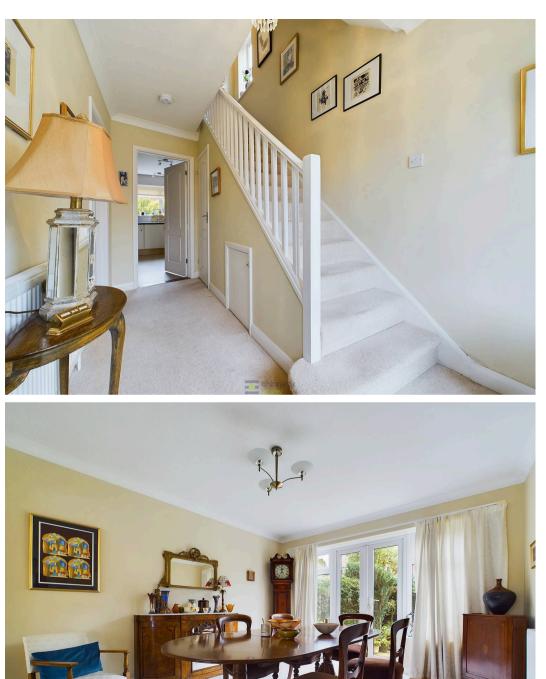

Entering through a bright hallway, you're welcomed into the ground floor living area, where a spacious open-plan living and dining room awaits. Perfect for family gatherings or entertaining, this area enjoys ample natural light and direct access to the private rear garden via sliding patio doors. Adjacent is a modern kitchen fitted with integrated appliances, ample wall and base cabinets, and generous countertop space, catering perfectly to both daily use and special occasions. Additionally, a convenient downstairs cloakroom is snugly positioned under the stairs.