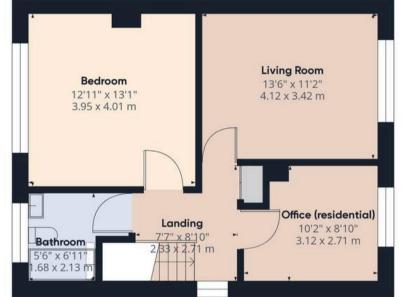

Upstairs, the home offers three well-proportioned double bedrooms, all with neutral decor. The principal bedroom is situated at the front, while the two further bedrooms overlook the rear garden, providing a peaceful outlook. The family bathroom, designed in calm neutral tones, includes a shower bath and a chrome heated towel rail for added comfort.

Contact us today to arrange a viewing of this

**Ground Floor** 

Floor 1

Approximate total area<sup>®</sup>

1043.56 ft<sup>2</sup> 96.95 m<sup>2</sup>

(1) Excluding balconies and terraces

Reduced headroom

------ Below 5 ft/1.5 m