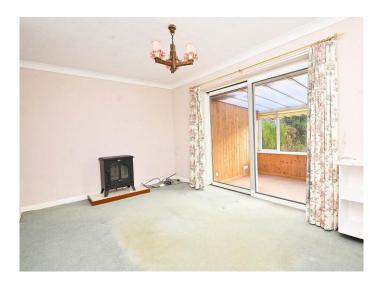

#### **SITTING ROOM**

A spacious reception room with glazed sliding doors leading to a conservatory.

#### **CONSERVATORY**

Providing a further sitting area with windows overlooking the garden.