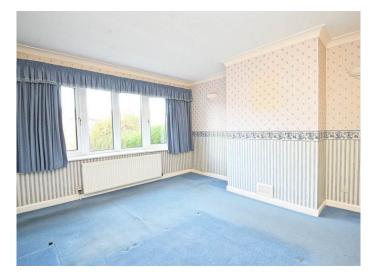

#### **SITTING ROOM**

A spacious reception room with glazed sliding doors leading to a conservatory.