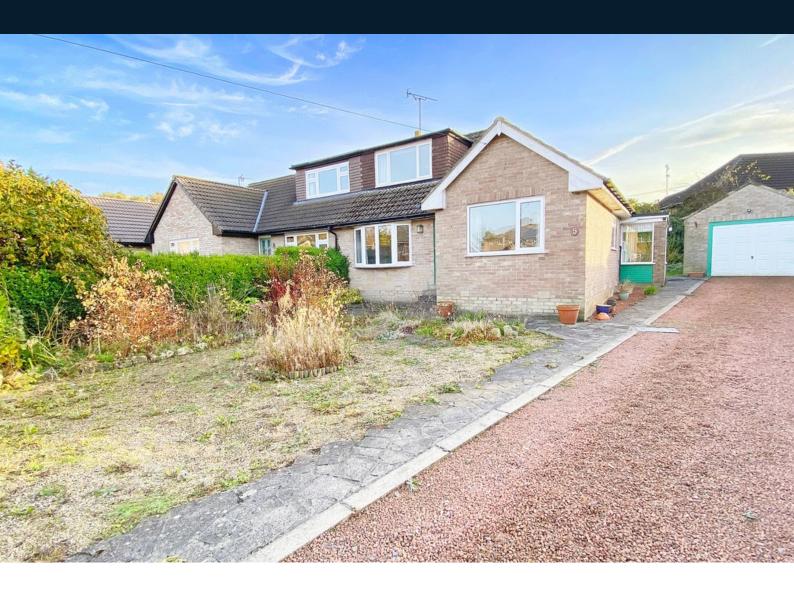

## 5 Plompton Grove, Harrogate, North Yorkshire, HG2 7DP

A good-sized semi-detached bungalow occupying a generous plot with garage and garden, situated at the head of a quiet cul-de-sac within this desirable location on the eastern side of Harrogate town centre.

This spacious bungalow provides flexible accommodation over two floors. On the ground floor there is a sitting room, together with a conservatory extension, kitchen, ground floor double bedroom and dining room / additional bedroom and bathroom. Upstairs, there is a further double bedroom and generous eaves storage. The property occupies a particularly generous plot with a driveway, garage and garden surrounding the property.

#### **OUTSIDE**

The property occupies a good-sized plot with a drive providing ample parking which leads to a detached single garage. Rear garden with lawn, planted borders and paved sitting area.

Tenure - Freehold