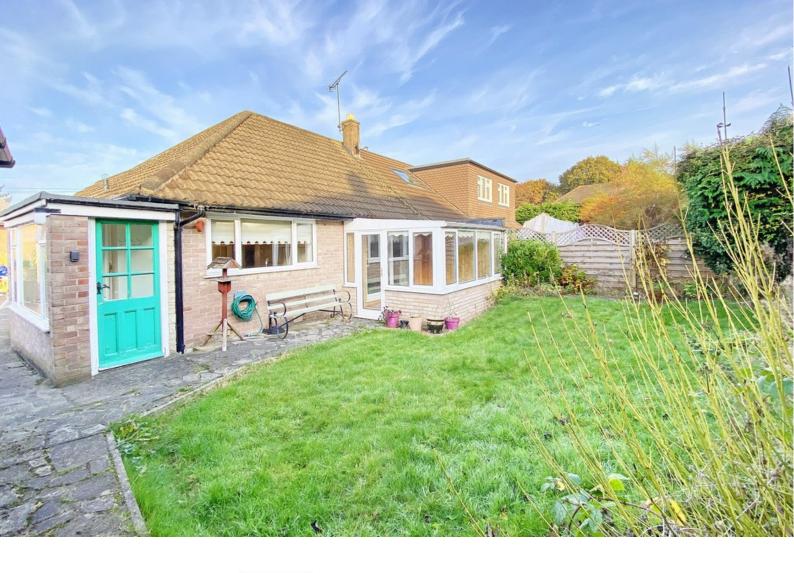

## 5 Plompton Grove, Harrogate, North Yorkshire, HG2 7DP

A good-sized semi-detached bungalow occupying a generous plot with garage and garden, situated at the head of a quiet cul-de-sac within this desirable location on the eastern side of Harrogate town centre.

This spacious bungalow provides flexible accommodation over two floors. On the ground floor there is a sitting room, together with a conservatory extension, kitchen, ground floor double bedroom and dining room / additional bedroom and bathroom. Upstairs, there is a further double bedroom and generous eaves storage. The property occupies a particularly generous plot with a driveway, garage and garden surrounding the property.

#### **OUTSIDE**

The property occupies a good-sized plot with a drive providing ample parking which leads to a detached single garage. Rear garden with lawn, planted borders and paved sitting area.

Tenure - Freehold