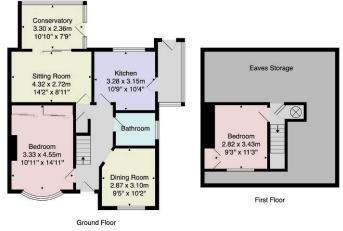

This spacious bungalow provides flexible accommodation over two floors. On the ground floor there is a sitting room, together with a conservatory extension, kitchen, ground floor double bedroom and dining room / additional bedroom and bathroom. Upstairs, there is a further double bedroom and generous eaves storage. The property occupies a particularly generous plot with a driveway, garage and garden surrounding the property.

# GROUND FLOOR ENTRANCE HALL

#### **SITTING ROOM**

A spacious reception room with glazed sliding doors leading to a conservatory.

#### **CONSERVATORY**

Providing a further sitting area with windows overlooking the garden.

#### **KITCHEN**

With a range of fitted units and space for appliances.

#### **DINING ROOM / BEDROOM 3**

A further reception room providing a dining area or potential third bedroom.

#### **BEDROOM 1**

A large double bedroom with fitted wardrobes.

#### **BATHROOM**

With WC, washbasin and bath.

## FIRST FLOOR BEDROOM 2

A double bedroom with fitted wardrobes. There is access to a large eaves storage space.

**Council Tax Band -** C

Total Area: 88.8 m² ... 956 ft² (excluding eaves storage)
All measurements are approximate and for display purposes only.
No liability is accepted by either the agency or Box Property Solutions Ltd as to the exact measurements of the rooms.
Box Property Solutions Ltd retains the copyright on this plan and allows agents to use it with agreed permission.