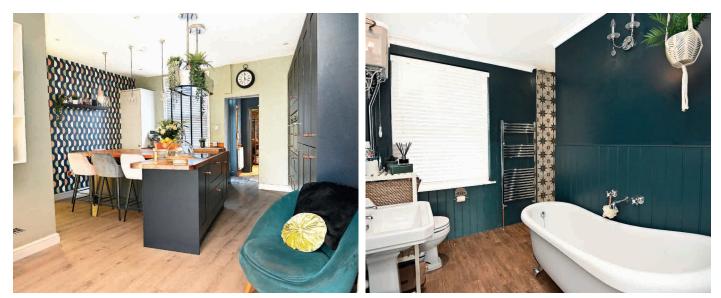

This stylish home offers high-quality accommodation comprising a stunning open-plan living kitchen with living space and wood-burning stove, together with a separate reception room, large utility and downstairs WC. Upstairs, there are six double bedrooms, a modern en-suite shower room, bathroom with free-standing bath, and additional shower room.

#### LIVING KITCHEN

A stunning open-plan kitchen and living space with generous sitting area, wood-burning stove and bay window overlooking the garden. The stylish kitchen comprises a range of modern units with induction hob, integrated double oven, dishwasher, wine fridge and pantry cupboard.

#### **BATHROOM**

A white suite comprising WC, washbasin, free-standing bath and large walk-in shower. Heated towel rail. Tiled floor.