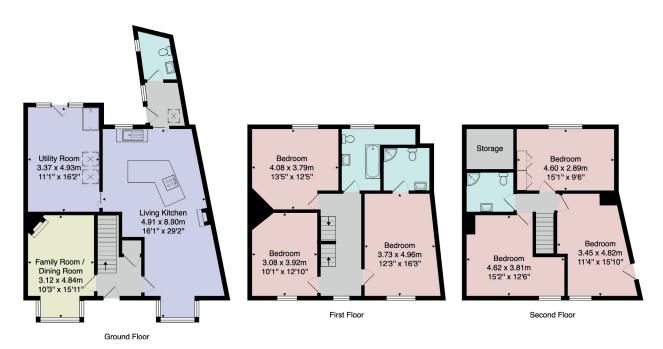

# **FLOOR PLAN**

Total Area: 205.0 m² ... 2207 ft²
All measurements are approximate and for display purposes only.

No liability is accepted by either the agency or Box Property Solutions Ltd as to the exact measurements of the rooms.

Box Property Solutions Ltd retains the copyright on this plan and allows agents to use it with agreed permission.