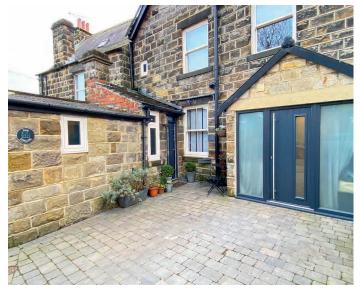

#### **Outside**

A block-paved drive provides parking. To the rear of the property, there is an attractive landscaped garden with paved and decked sitting areas, lawn and well-stocked planted borders.