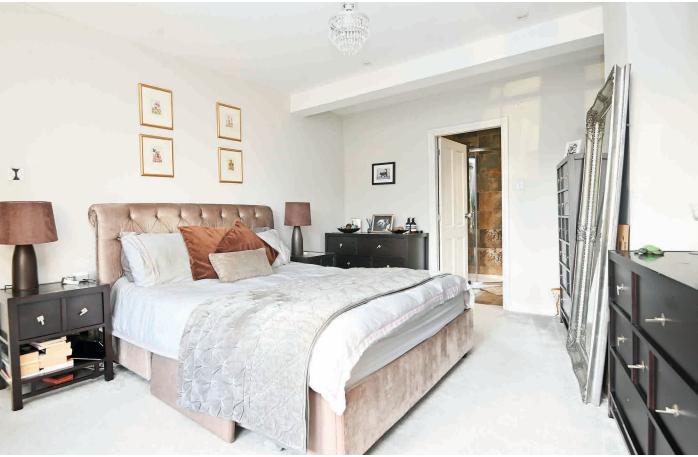

#### **FIRST FLOOR**

There are three double bedrooms on the first floor, including the main bedroom which has an en-suite shower room.

#### **EN-SUITE SHOWER ROOM**

A white modern suite comprising WC, washbasin set atop a vanity unit, and shower. Tiled walls and floor. Heated towel rail.