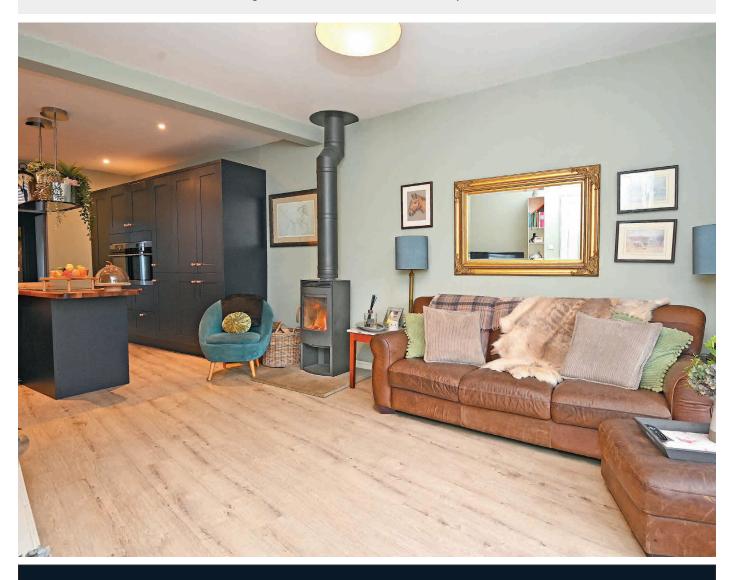

#### LIVING KITCHEN

A stunning open-plan kitchen and living space with generous sitting area, wood-burning stove and bay window overlooking the garden. The stylish kitchen comprises a range of modern units with induction hob, integrated double oven, dishwasher, wine fridge and pantry cupboard.