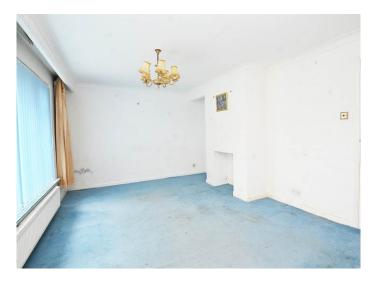

# GROUND FLOOR SITTING ROOM

A large reception room with a window overlooking the rear garden.