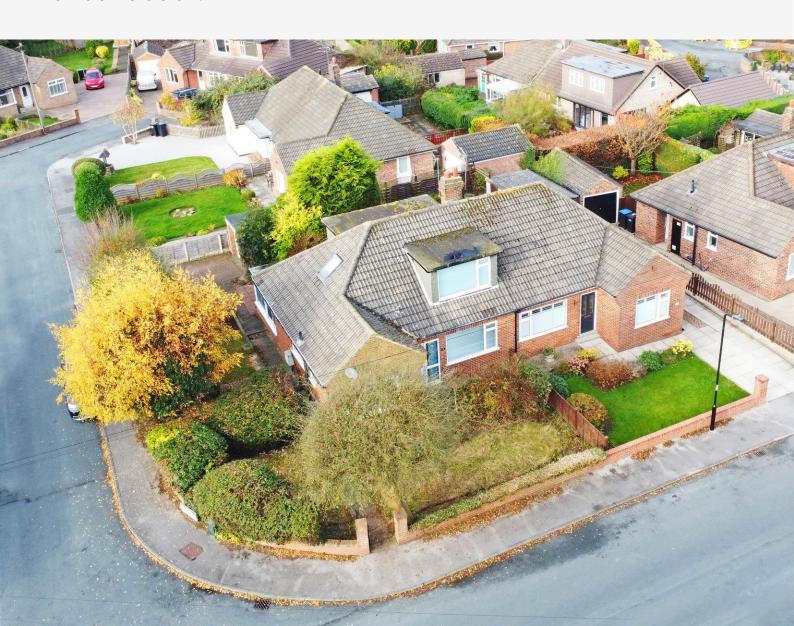

The property occupies a particularly generous corner plot with a driveway, garage and garden surrounding the property.

The property is located on a quiet, residential street, well served by local amenities and convenient for Harrogate town centre as well as Knaresborough and the A1 M. Offered for sale with no onward chain.

#### **OUTSIDE**

The property occupies a generous corner plot and has a driveway providing parking and leading to a detached single garage. The property is surrounded by good sized gardens with lawn and mature planted borders.