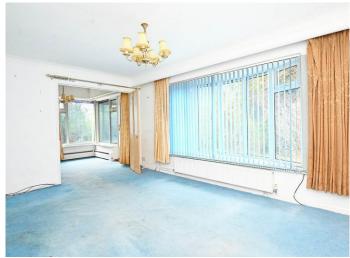

# GROUND FLOOR SITTING ROOM

A large reception room with a window overlooking the rear garden.