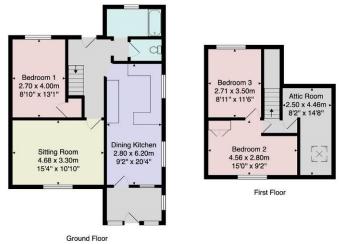

This spacious bungalow provides flexible accommodation over two floors. On the ground floor, there is a sitting room together with large dining kitchen, ground floor double bedroom and bathroom with separate WC. Upstairs there are three further rooms which could provide additional bedroom space or storage.

#### **FIRST FLOOR**

There is good sized space on the first floor comprising three separate rooms which could be used as bedrooms and providing useful storage space.

Tenure - Freehold

**Council Tax Band - C** 

Total Area: 102.1 m² ... 1099 ft²

All measurements are approximate and for display purposes only.

No liability is accepted by either the agency or Box Property Solutions Ltd as to the exact measurements of the rooms.