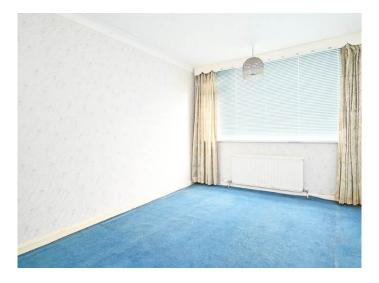

# GROUND FLOOR SITTING ROOM

A large reception room with a window overlooking the rear garden.