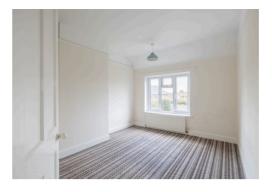

Upon entering the property, you come into the welcome hall with stairs leading up to the first floor and access to the two reception rooms. The first reception room, used as the sitting room, features a bow window overlooking the front aspect and allowing ample natural light in. The second reception room can serve as a dining room or a versatile space, depending on your needs. Connected to the rear reception room is the kitchen, equipped with cabinetry and counter space.

Moving upstairs, the landing gives access to two double bedrooms and a storage cupboard. Completing the upstairs is a family bathroom.

Outside the rear garden is mainly laid to lawn with a path way leading around from the front, along the side of the property, giving access to the garden store.