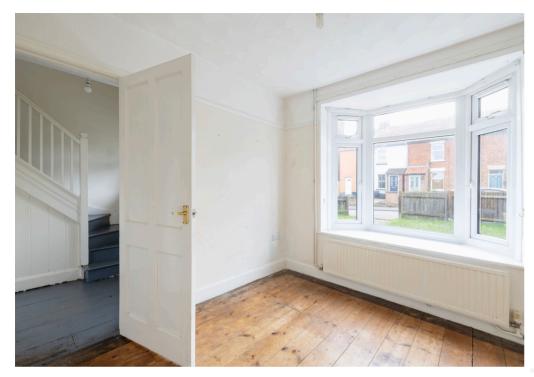

Upon entering the property, you come into the welcome hall with stairs leading up to the first floor and access to the two reception rooms. The first reception room, used as the sitting room, features a bow window overlooking the front aspect and allowing ample natural light in. The second reception room can serve as a dining room or a versatile space, depending on your needs. Connected to the rear reception room is the kitchen, equipped with cabinetry and counter space.