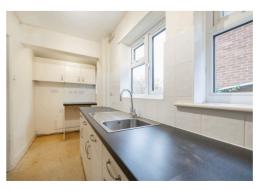

Upon entering the property, you come into the welcome hall with stairs leading up to the first floor and access to the two reception rooms. The first reception room, used as the sitting room, features a bow window overlooking the front aspect and allowing ample natural light in. The second reception room can serve as a dining room or a versatile space, depending on your needs. Connected to the rear reception room is the kitchen, equipped with cabinetry and counter space.