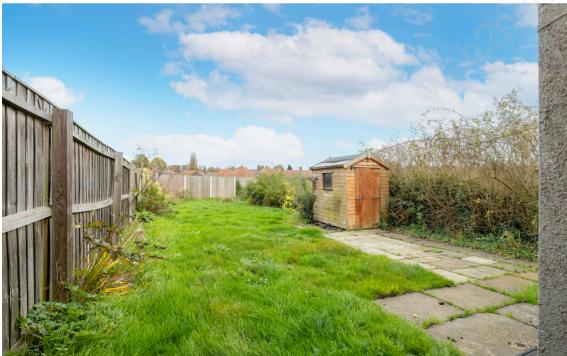

Moving upstairs, the landing gives access to two double bedrooms and a storage cupboard. Completing the upstairs is a family bathroom.

Outside the rear garden is mainly laid to lawn with a path way leading around from the front, along the side of the property, giving access to the garden store.