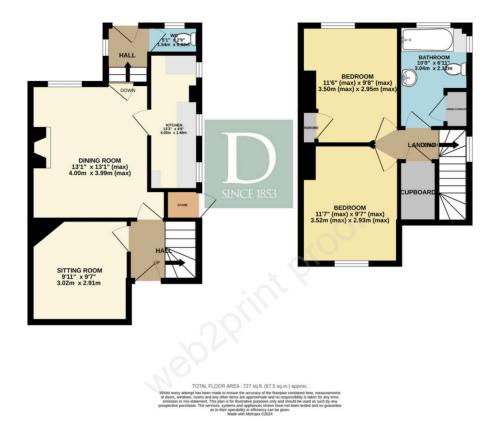

Upon entering the property, you come into the welcome hall with stairs leading up to the first floor and access to the two reception rooms. The first reception room, used as the sitting room, features a bow window overlooking the front aspect and allowing ample natural light in. The second reception room can serve as a dining room or a versatile space, depending on your needs. Connected to the rear reception room is the kitchen, equipped with cabinetry and counter space.

Moving towards the rear of the property, steps lead down to the rear hall where you find the downstairs toilet which provides additional convenience for guests and family members. This area also allows access to the rear garden.

Moving upstairs, the landing gives access to two double bedrooms and a storage cupboard. Completing the upstairs is a family bathroom.

Outside the rear garden is mainly laid to lawn with a path way leading around from the front, along the side of the property, giving access to the garden store.

## LOCAL AUTHORITY

East Suffolk Council. Council Tax Band - B

NO ONWARD CHAIN FLOOR PLAN

GROUND FLOOR 388 sq.ft. (36.0 sq.m.) approx. 1ST FLOOR 339 sq.ft. (31.5 sq.m.) approx.