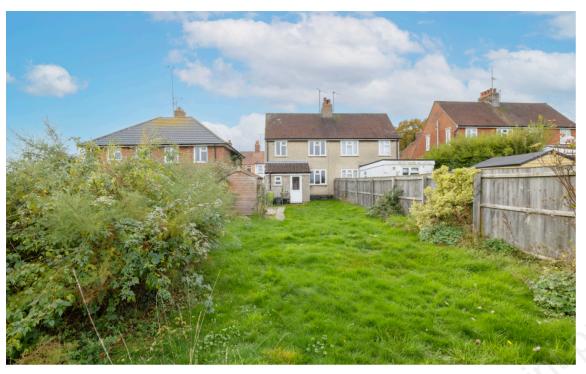

Moving upstairs, the landing gives access to two double bedrooms and a storage cupboard. Completing the upstairs is a family bathroom.

Outside the rear garden is mainly laid to lawn with a path way leading around from the front, along the side of the property, giving access to the garden store.