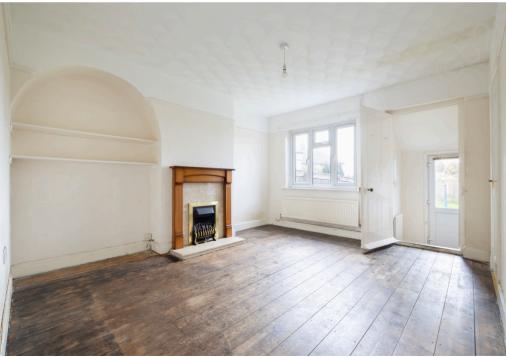

Upon entering the property, you come into the welcome hall with stairs leading up to the first floor and access to the two reception rooms. The first reception room, used as the sitting room, features a bow window overlooking the front aspect and allowing ample natural light in. The second reception room can serve as a dining room or a versatile space, depending on your needs. Connected to the rear reception room is the kitchen, equipped with cabinetry and counter space.