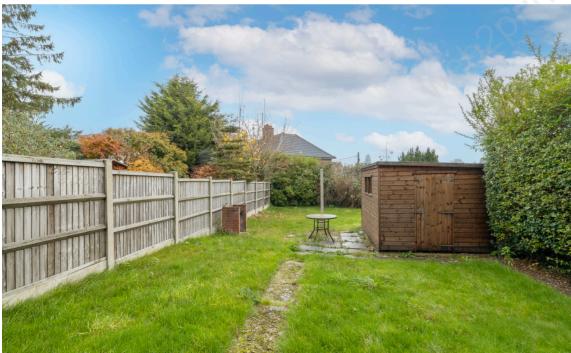

Moving upstairs, the landing gives access to two double bedrooms and a storage cupboard. Completing the upstairs is a family bathroom which includes bath and separate shower.

Outside the rear garden is mainly laid to lawn with a path way leading around from the front, along the side of the property, giving access to the garden store.