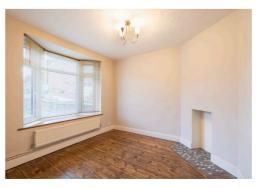

The first reception room, used as the sitting room, features a bow window overlooking the front aspect and allowing ample natural light in. The second reception room can serve as a dining room or a versatile space, depending on your needs. Connected to the rear reception room is the kitchen, equipped with cabinetry and counter space.