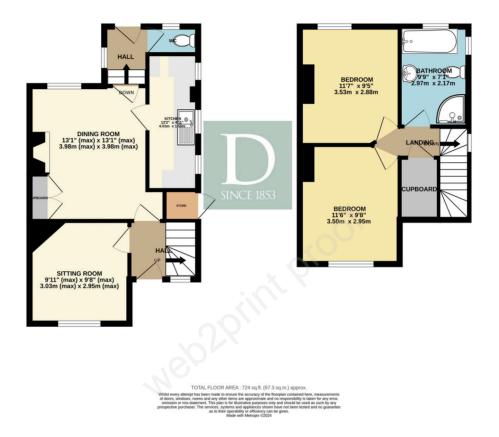

## The property is set back from the road and you approach the front door along a path aligned with lawn.

Upon entering the property, you come into the welcome hall with stairs leading up to the first floor and access to the two reception rooms.

The first reception room, used as the sitting room, features a bow window overlooking the front aspect and allowing ample natural light in. The second reception room can serve as a dining room or a versatile space, depending on your needs. Connected to the rear reception room is the kitchen, equipped with cabinetry and counter space.

Moving towards the rear of the property, steps lead down to the rear hall where you find the downstairs toilet which provides additional convenience for guests and family members. This area also allows access to the rear garden.

Moving upstairs, the landing gives access to two double bedrooms and a storage cupboard. Completing the upstairs is a family bathroom which includes bath and separate shower.

Outside the rear garden is mainly laid to lawn with a path way leading around from the front, along the side of the property, giving access to the garden store.

#### LOCAL AUTHORITY

East Suffolk Council. Council Tax Band - B

NO ONWARD CHAIN FLOOR PLAN

GROUND FLOOR 386 sq.ft. (35.9 sq.m.) approx. 1ST FLOOR 338 sq.ft. (31.4 sq.m.) approx.