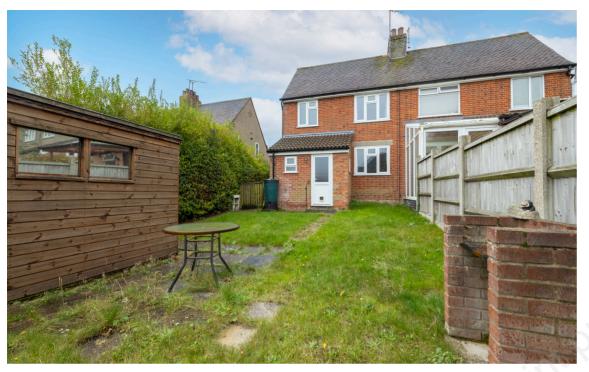

## The property is set back from the road and you approach the front door along a path aligned with lawn.

Upon entering the property, you come into the welcome hall with stairs leading up to the first floor and access to the two reception rooms.

Moving upstairs, the landing gives access to two double bedrooms and a storage cupboard. Completing the upstairs is a family bathroom which includes bath and separate shower.

Outside the rear garden is mainly laid to lawn with a path way leading around from the front, along the side of the property, giving access to the garden store.