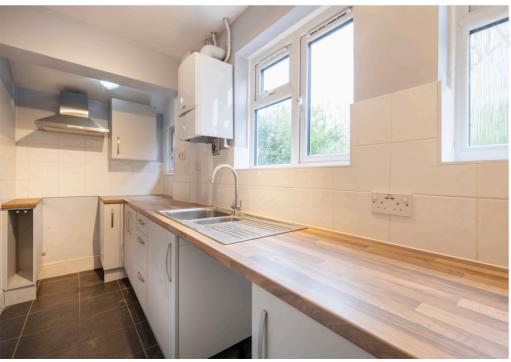

The first reception room, used as the sitting room, features a bow window overlooking the front aspect and allowing ample natural light in. The second reception room can serve as a dining room or a versatile space, depending on your needs. Connected to the rear reception room is the kitchen, equipped with cabinetry and counter space.