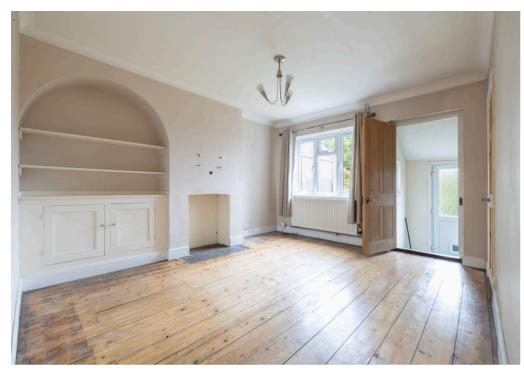

The first reception room, used as the sitting room, features a bow window overlooking the front aspect and allowing ample natural light in. The second reception room can serve as a dining room or a versatile space, depending on your needs. Connected to the rear reception room is the kitchen, equipped with cabinetry and counter space.